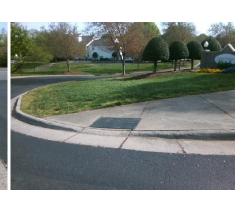

## Access Compliance Report Public Rights-of-Way (Curb Ramps)

Data

8.4

11.5

N/A

Good

Intersection ID: 10040584 Main Street: W\_ARROWOOD\_RD Cross Street: N/A Location: NE

ADA ID: 886AEAE1A203 Ramp Type: Perp Initial Pass/Fail: Fail Overall Compliance: No Severity Score: 46.25

N/A

N/A

N/A

Street 1 Name ENTRANCE
Stop Condition-Street 2 StopSign
Street 2 Name N/A
Stop Condition-Street 1 N/A

| Possible Solutions.                        |
|--------------------------------------------|
| Remove & Replace Entire Ramp.              |
|                                            |
|                                            |
|                                            |
|                                            |
|                                            |
| Surveyor Notes:                            |
| N/A                                        |
| IVA                                        |
|                                            |
|                                            |
| PROW/ADA:                                  |
|                                            |
| Not Found, R304.5.1, R304.2.2,<br>R304.5.3 |
| N304.3.3                                   |
|                                            |
|                                            |
|                                            |
|                                            |
|                                            |