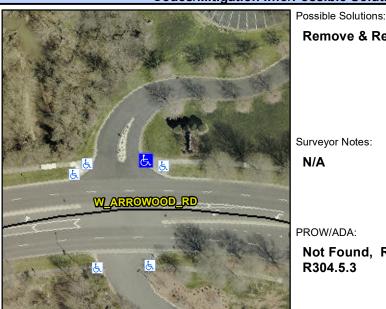

## Access Compliance Report Public Rights-of-Way (Curb Ramps)

Data

8.4

11.5

N/A

Good

Intersection ID: 10040584 Main Street: W\_ARROWOOD\_RD Cross Street: N/A Location: NE

ADA ID: 886AEAE1A203 Ramp Type: Perp Initial Pass/Fail: Fail Overall Compliance: No Severity Score: 46.25

N/A

N/A

N/A

Street 1 Name ENTRANCE
Stop Condition-Street 2 StopSign
Street 2 Name N/A
Stop Condition-Street 1 N/A

| Possible Solutions.                        |
|--------------------------------------------|
| Remove & Replace Entire Ramp.              |
|                                            |
|                                            |
|                                            |
|                                            |
|                                            |
| Surveyor Notes:                            |
| N/A                                        |
| IVA                                        |
|                                            |
|                                            |
| PROW/ADA:                                  |
|                                            |
| Not Found, R304.5.1, R304.2.2,<br>R304.5.3 |
| N304.3.3                                   |
|                                            |
|                                            |
|                                            |
|                                            |
|                                            |