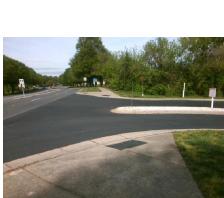

## Access Compliance Report Public Rights-of-Way (Curb Ramps)

Data

8.4

11.5

N/A

Good

Intersection ID: 10040584 Main Street: W\_ARROWOOD\_RD Cross Street: N/A Location: NE

ADA ID: 886AEAE1A203 Ramp Type: Perp Initial Pass/Fail: Fail Overall Compliance: No Severity Score: 46.25

N/A

N/A

N/A

Street 1 Name ENTRANCE
Stop Condition-Street 2 StopSign
Street 2 Name N/A
Stop Condition-Street 1 N/A

| Possible Solutions.                        |
|--------------------------------------------|
| Remove & Replace Entire Ramp.              |
|                                            |
|                                            |
|                                            |
|                                            |
|                                            |
| Surveyor Notes:                            |
| N/A                                        |
| IVA                                        |
|                                            |
|                                            |
| PROW/ADA:                                  |
|                                            |
| Not Found, R304.5.1, R304.2.2,<br>R304.5.3 |
| N304.3.3                                   |
|                                            |
|                                            |
|                                            |
|                                            |
|                                            |