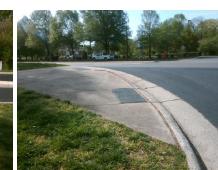

## Access Compliance Report Public Rights-of-Way (Curb Ramps)

Data

8.4

11.5

N/A

Good

Intersection ID: 10040584 Main Street: W\_ARROWOOD\_RD Cross Street: N/A Location: NE

ADA ID: 886AEAE1A203 Ramp Type: Perp Initial Pass/Fail: Fail Overall Compliance: No Severity Score: 46.25

N/A

N/A

N/A

Street 1 Name ENTRANCE
Stop Condition-Street 2 StopSign
Street 2 Name N/A
Stop Condition-Street 1 N/A

| Possible Solutions.                        |
|--------------------------------------------|
| Remove & Replace Entire Ramp.              |
|                                            |
|                                            |
|                                            |
|                                            |
|                                            |
| Surveyor Notes:                            |
| N/A                                        |
| IVA                                        |
|                                            |
|                                            |
| PROW/ADA:                                  |
|                                            |
| Not Found, R304.5.1, R304.2.2,<br>R304.5.3 |
| N304.3.3                                   |
|                                            |
|                                            |
|                                            |
|                                            |
|                                            |