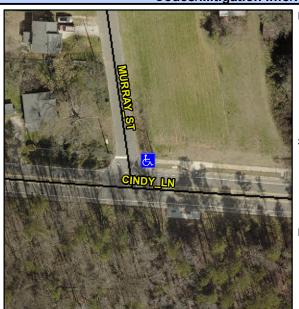

## **Access Compliance Report Public Rights-of-Way** (Curb Ramps)

Intersection ID: 6870 Main Street: CINDY\_LN **Cross Street: MURRAY\_ST** Location: NE Ramp Type: Directional1 **Overall Compliance: No** ADA ID: 886F18621EFA Initial Pass/Fail: Fail **Severity Score:** 1.25