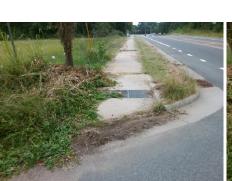

Total Cost:

1600.00

| Field Measurements/Component Compliance |                       |       |      |                             |      |  |
|-----------------------------------------|-----------------------|-------|------|-----------------------------|------|--|
| Compl                                   | iance Description     | Data  | Comp | liance Description          | Data |  |
| N/A                                     | Ramp Length (in)      | 121.5 | N/A  | Grade Break?                | N/A  |  |
| Yes                                     | Ramp Width (in)       | 73.5  | N/A  | Grade Break Slope (%)       | 0.0  |  |
| Yes                                     | Ramp Slope (%)        | 6.9   | N/A  | Grade Break XSlope (%)      | 0.0  |  |
| No                                      | Ramp XSlope (%)       | 2.4   |      |                             |      |  |
| N/A                                     | Flare Type LT         | N/A   | N/A  | Flare Type RT               | N/A  |  |
| N/A                                     | Flare Slope LT (%)    | N/A   | N/A  | Flare Slope RT (%)          | 0.0  |  |
| N/A                                     | Flare Traversable LT? | N/A   | N/A  | Flare Traversable RT?       | N/A  |  |
| N/A                                     | Landing Length (in)   | 0.0   | N/A  | DWS Provided?               | N/A  |  |
| N/A                                     | Landing Width (in)    | 0.0   | N/A  | DWS Contrast?               | N/A  |  |
| N/A                                     | Landing Slope (%)     | 0.0   | N/A  | DWS Length (in)             | N/A  |  |
| N/A                                     | Landing X Slope (%)   | 0.0   | N/A  | DWS Full Width?             | N/A  |  |
| N/A                                     | Landing Curb? (Y/N)   | N/A   | N/A  | DWS Offset LT (in)          | N/A  |  |
| N/A                                     | Shared Landing?       | N/A   | N/A  | DWS Offset RT (in)          | N/A  |  |
| N/A                                     | Gutter Ponding?       | Yes   | N/A  | Gutter Slope (%)            | N/A  |  |
| N/A                                     | Gutter Lip Ht (in)    | 0.0   | N/A  | Gutter X Slope (%)          | N/A  |  |
| N/A                                     | Painted X Walk1?      | No    |      | Road Slope (%)              | 2.2  |  |
|                                         | X Walk 1 Direction    | To W  |      | Road X Slope (%)            | 0.8  |  |
|                                         | X Walk 1 Width (in)   | N/A   |      | Clear Space?                | N/A  |  |
|                                         | X Walk 1 Slope (%)    | 2.2   | N/A  | Clear Space to XWalk (in)   | N/A  |  |
|                                         | X Walk 1 X Slope (%)  | 0.8   | N/A  | Storm Grate/Utility Hazard? | N/A  |  |
| N/A                                     | Ramp inside XWalk1?   | N/A   |      | Storm Grate/Utility Type    |      |  |
| N/A                                     | Any Obstructions?     | N/A   |      |                             | N/A  |  |
|                                         | Obstruction Type      |       | Yes  | Surface Condition? (G/P)    | Good |  |
|                                         |                       | N/A   | N/A  | Curb Slope (%)              | N/A  |  |
|                                         |                       |       |      |                             |      |  |