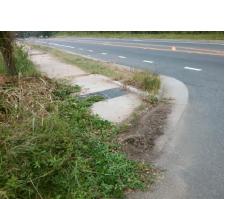

Total Cost:

1600.00

| Field Measurements/Component Compliance |                       |       |      |                             |      |  |
|-----------------------------------------|-----------------------|-------|------|-----------------------------|------|--|
| Compl                                   | iance Description     | Data  | Comp | liance Description          | Data |  |
| N/A                                     | Ramp Length (in)      | 121.5 | N/A  | Grade Break?                | N/A  |  |
| Yes                                     | Ramp Width (in)       | 73.5  | N/A  | Grade Break Slope (%)       | 0.0  |  |
| Yes                                     | Ramp Slope (%)        | 6.9   | N/A  | Grade Break XSlope (%)      | 0.0  |  |
| No                                      | Ramp XSlope (%)       | 2.4   |      |                             |      |  |
| N/A                                     | Flare Type LT         | N/A   | N/A  | Flare Type RT               | N/A  |  |
| N/A                                     | Flare Slope LT (%)    | N/A   | N/A  | Flare Slope RT (%)          | 0.0  |  |
| N/A                                     | Flare Traversable LT? | N/A   | N/A  | Flare Traversable RT?       | N/A  |  |
| N/A                                     | Landing Length (in)   | 0.0   | N/A  | DWS Provided?               | N/A  |  |
| N/A                                     | Landing Width (in)    | 0.0   | N/A  | DWS Contrast?               | N/A  |  |
| N/A                                     | Landing Slope (%)     | 0.0   | N/A  | DWS Length (in)             | N/A  |  |
| N/A                                     | Landing X Slope (%)   | 0.0   | N/A  | DWS Full Width?             | N/A  |  |
| N/A                                     | Landing Curb? (Y/N)   | N/A   | N/A  | DWS Offset LT (in)          | N/A  |  |
| N/A                                     | Shared Landing?       | N/A   | N/A  | DWS Offset RT (in)          | N/A  |  |
| N/A                                     | Gutter Ponding?       | Yes   | N/A  | Gutter Slope (%)            | N/A  |  |
| N/A                                     | Gutter Lip Ht (in)    | 0.0   | N/A  | Gutter X Slope (%)          | N/A  |  |
| N/A                                     | Painted X Walk1?      | No    |      | Road Slope (%)              | 2.2  |  |
|                                         | X Walk 1 Direction    | To W  |      | Road X Slope (%)            | 0.8  |  |
|                                         | X Walk 1 Width (in)   | N/A   |      | Clear Space?                | N/A  |  |
|                                         | X Walk 1 Slope (%)    | 2.2   | N/A  | Clear Space to XWalk (in)   | N/A  |  |
|                                         | X Walk 1 X Slope (%)  | 0.8   | N/A  | Storm Grate/Utility Hazard? | N/A  |  |
| N/A                                     | Ramp inside XWalk1?   | N/A   |      | Storm Grate/Utility Type    |      |  |
| N/A                                     | Any Obstructions?     | N/A   |      |                             | N/A  |  |
|                                         | Obstruction Type      |       | Yes  | Surface Condition? (G/P)    | Good |  |
|                                         |                       | N/A   | N/A  | Curb Slope (%)              | N/A  |  |
|                                         |                       |       |      |                             |      |  |