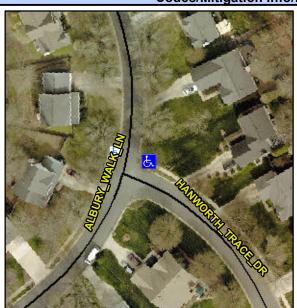

## Access Compliance Report Public Rights-of-Way (Curb Ramps)

Intersection ID: 28313 Main Street: ALBURY\_WALK\_LN Cross Street: HANWORTH\_TRACE\_DR Location: NE

ADA ID: 886FC98BB420 Ramp Type: Perp Initial Pass/Fail: Fail Overall Compliance: No Severity Score: 13.75

## Field Measurements/Component Compliance

Street 1 Name
ALBURY WALK LN
Stop Condition-Street 2
None
Street 2 Name
N/A
Stop Condition-Street 1
N/A

Possible Solutions:

Remove & Replace Entire Ramp.

Surveyor Notes: