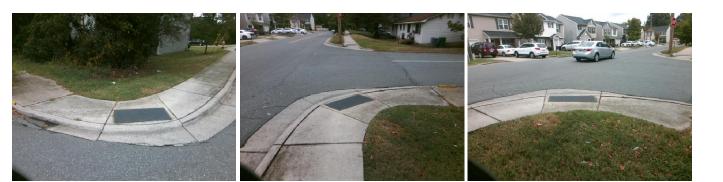

## Access Compliance Report Public Rights-of-Way (Curb Ramps)

N/A

Curb Slope (%)

10.1

| Intersection ID: N/A                     | tersection ID: N/A Main Street: GLORY_ST C |                           |         |                                                |                      | ross Street: N/A |                             |                             |           |
|------------------------------------------|--------------------------------------------|---------------------------|---------|------------------------------------------------|----------------------|------------------|-----------------------------|-----------------------------|-----------|
|                                          |                                            |                           |         |                                                |                      |                  |                             | Location:                   | W<br>12.5 |
| ADA ID: 887265AFC37D Ramp Type: ParaDiag |                                            |                           | Initial | Initial Pass/Fail: Fail Overall Compliance: No |                      |                  |                             |                             | 12.5      |
| Codes/Mitigation Info/Possible Solution  |                                            |                           |         | Field Measurements/Component Compliance        |                      |                  |                             |                             |           |
| C C C C                                  | 1 Com                                      | Possible Solutions:       |         | Compliance Description                         |                      | Data             | Data Compliance Description |                             | Data      |
|                                          |                                            | Remove & Replace Curb Ra  | mp With | N/A                                            | Ramp Length LT (in)  | 68.0             | N/A                         | Ramp Length RT (in)         | 31.0      |
|                                          |                                            | Two New Directional Ramps | or      | Yes                                            | Ramp Width LT (in)   | 52.0             | Yes                         | Ramp Width RT (in)          | 49.0      |
|                                          |                                            | Equivalent.               |         | Yes                                            | Ramp Slope LT (%)    | 7.0              | No                          | Ramp Slope RT (%)           | 10.0      |
|                                          |                                            |                           |         | Yes                                            | Ramp XSlope LT (%)   | 1.1              | Yes                         | Ramp XSlope RT (%)          | 1.4       |
|                                          |                                            |                           |         | N/A                                            | Landing Length (in)  | N/A              | N/A                         | DWS Provided?               | N/A       |
|                                          |                                            |                           |         | N/A                                            | Landing Width (in)   | N/A              | N/A                         | DWS Contrast?               | N/A       |
|                                          |                                            | Surveyor Notes:           |         | N/A                                            | Landing Slope (%)    | N/A              | N/A                         | DWS Length (in)             | N/A       |
|                                          |                                            | N/A                       |         | N/A                                            | Landing X Slope (%)  | N/A              | N/A                         | DWS Full Width?             | N/A       |
|                                          |                                            |                           |         | N/A                                            | Landing Curb? (Y/N)  | N/A              | N/A                         | DWS Offset (in)             | N/A       |
|                                          |                                            |                           |         | N/A                                            | Shared Landing?      | N/A              |                             |                             |           |
|                                          | ALL WE TO                                  |                           |         | N/A                                            | Gutter Ponding?      | N/A              | N/A                         | Gutter Slope (%)            | N/A       |
| E C                                      | 1 1 2 2 2 2                                | PROW/ADA:                 |         | N/A                                            | Gutter Lip Ht (in)   | N/A              | N/A                         | Gutter X Slope (%)          | N/A       |
| 6 K                                      | - Aller                                    | R304.3.2                  |         | N/A                                            | Painted X Walk1?     | No               | N/A                         | Painted X Walk2?            | No        |
|                                          |                                            |                           |         |                                                | X Walk 1 Direction   | To NE            |                             | X Walk 2 Direction          | To NW     |
|                                          |                                            |                           |         | N/A                                            | X Walk 1 Width (in)  | N/A              | N/A                         | X Walk 2 Width (in)         | N/A       |
|                                          |                                            |                           |         |                                                | X Walk 1 Slope (%)   | 2.1              |                             | X Walk 2 Slope (%)          | 9.5       |
| Street 1 Name                            | ENTRANCE                                   |                           |         |                                                | X Walk 1 X Slope (%) | 9.6              |                             | X Walk 2 X Slope (%)        | 2.6       |
| Stop Condition-Street 1                  | StopSign                                   |                           |         | N/A                                            | Ramp inside XWalk1?  | N/A              | N/A                         | Ramp inside XWalk2?         | N/A       |
| Street 2 Name                            | GLORY ST                                   |                           |         |                                                | Road Slope (%)       | 7.7              | N/A                         | Clear Space?                | N/A       |
| Stop Condition-Street 2                  | None                                       |                           |         |                                                | Road X Slope (%)     | 4.4              | N/A                         | Clear Space to XWalk (in)   | N/A       |
|                                          |                                            |                           |         | N/A                                            | Any Obstructions?    | N/A              | N/A                         | Storm Grate/Utility Hazard? | N/A       |
|                                          |                                            |                           |         |                                                | Obstruction Type     |                  |                             | Storm Grate/Utility Type    |           |
|                                          |                                            | Total Cost: \$            | 3200.00 |                                                |                      | N/A              |                             |                             | N/A       |
|                                          |                                            |                           |         |                                                |                      |                  | Yes                         | Surface Condition? (G/P)    | Good      |