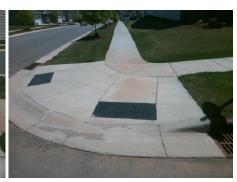

Possible Solutions:

Remove & Replace Entire Ramp.

Surveyor Notes:

N/A

PROW/ADA:

R304.5.1

Total Cost: \$ 1600.00

| Field Measurements/Component Compliance |                       |       |                        |                             |      |
|-----------------------------------------|-----------------------|-------|------------------------|-----------------------------|------|
| Compliance Description                  |                       | Data  | Compliance Description |                             | Data |
| N/A                                     | Ramp Length (in)      | 91.0  | N/A                    | Grade Break?                | N/A  |
| No                                      | Ramp Width (in)       | 44.0  | N/A                    | Grade Break Slope (%)       | 0.0  |
| Yes                                     | Ramp Slope (%)        | 0.1   | N/A                    | Grade Break XSlope (%)      | 0.0  |
| Yes                                     | Ramp XSlope (%)       | 0.6   |                        |                             |      |
| N/A                                     | Flare Type LT         | N/A   | N/A                    | Flare Type RT               | N/A  |
| N/A                                     | Flare Slope LT (%)    | N/A   | N/A                    | Flare Slope RT (%)          | 0.0  |
| N/A                                     | Flare Traversable LT? | N/A   | N/A                    | Flare Traversable RT?       | N/A  |
| N/A                                     | Landing Length (in)   | 0.0   | N/A                    | DWS Provided?               | N/A  |
| N/A                                     | Landing Width (in)    | 0.0   | N/A                    | DWS Contrast?               | N/A  |
| N/A                                     | Landing Slope (%)     | 0.0   | N/A                    | DWS Length (in)             | N/A  |
| N/A                                     | Landing X Slope (%)   | 0.0   | N/A                    | DWS Full Width?             | N/A  |
| N/A                                     | Landing Curb? (Y/N)   | N/A   | N/A                    | DWS Offset LT (in)          | N/A  |
| N/A                                     | Shared Landing?       | N/A   | N/A                    | DWS Offset RT (in)          | N/A  |
| N/A                                     | Gutter Ponding?       | 0.0   | N/A                    | Gutter Slope (%)            | N/A  |
| N/A                                     | Gutter Lip Ht (in)    | 1.0   | N/A                    | Gutter X Slope (%)          | N/A  |
| N/A                                     | Painted X Walk1?      | No    |                        | Road Slope (%)              | 1.1  |
|                                         | X Walk 1 Direction    | To NW |                        | Road X Slope (%)            | 0.3  |
|                                         | X Walk 1 Width (in)   | N/A   |                        | Clear Space?                | N/A  |
|                                         | X Walk 1 Slope (%)    | 1.1   | N/A                    | Clear Space to XWalk (in)   | N/A  |
|                                         | X Walk 1 X Slope (%)  | 0.3   | N/A                    | Storm Grate/Utility Hazard? | N/A  |
| N/A                                     | Ramp inside XWalk1?   | N/A   |                        | Storm Grate/Utility Type    |      |
| N/A                                     | Any Obstructions?     | N/A   |                        |                             | N/A  |
|                                         | Obstruction Type      |       | Yes                    | Surface Condition? (G/P)    | Good |
|                                         |                       | N/A   | N/A                    | Curb Slope (%)              | 9.8  |
|                                         |                       |       |                        |                             |      |