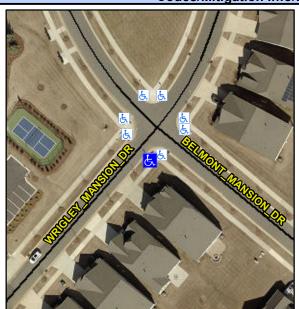

## Access Compliance Report Public Rights-of-Way (Curb Ramps)

Intersection ID: 54321 Main Street: BELMONT\_MANSION\_DR Cross Street: WRIGLEY\_MANSION\_DR Location: SE

ADA ID: 887312AB146C Ramp Type: Directional1 Initial Pass/Fail: Fail Overall Compliance: No Severity Score: 8.75

## Field Measurements/Component Compliance

Street 1 Name

Stop Condition-Street 1

StopSign

Street 2 Name

N/A

Stop Condition-Street 2

N/A