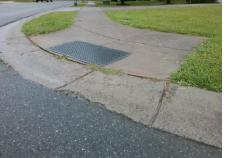

## Access Compliance Report Public Rights-of-Way (Curb Ramps)

Good

| Intersection ID: 31403                  | Main Street: BITTERROOT_CT |                                          | Cross Street: BRAWER FARM DR               |                                         |                       |            |                             | Location: E                 |            |  |
|-----------------------------------------|----------------------------|------------------------------------------|--------------------------------------------|-----------------------------------------|-----------------------|------------|-----------------------------|-----------------------------|------------|--|
| ADA ID: 8874860ACE74                    | Ramp Type: PerpDiag        |                                          | Initial Pass/Fail: Fail Overall Compliance |                                         |                       |            |                             |                             |            |  |
| · · · · ·                               |                            |                                          | millari                                    | · · · · · ·                             |                       |            |                             |                             |            |  |
| Codes/Mitigation Info/Possible Solution |                            |                                          |                                            | Field Measurements/Component Compliance |                       |            |                             |                             |            |  |
| A Para                                  | 6.                         | Possible Solutions:                      |                                            | Compliance Description                  |                       | Data       | Data Compliance Description |                             |            |  |
|                                         |                            | Remove & Replace Curb Ramp V             | Vith                                       | N/A                                     | Ramp Length (in)      | 48.5       | No                          | Ramp Slope (%)              | 8.5        |  |
|                                         |                            | Two New Directional Ramps or Equivalent. |                                            | Yes                                     | Ramp Width (in)       | 48.0       | No                          | Ramp XSlope (%)             | 2.8        |  |
|                                         |                            |                                          |                                            | N/A                                     | Flare Type LT         | N/A        | N/A                         | Flare Type RT               | N/A        |  |
|                                         |                            |                                          |                                            | N/A                                     | Flare Slope LT (%)    | N/A        | N/A                         | Flare Slope RT (%)          | N/A        |  |
|                                         | and a la                   |                                          |                                            | N/A                                     | Flare Traversable LT? | N/A        | N/A                         | Flare Traversable RT?       | N/A        |  |
| 1 1 1 1                                 | XI                         |                                          |                                            | N/A                                     | Landing Length (in)   | N/A        | N/A                         | DWS Provided?               | N/A        |  |
|                                         |                            | Surveyor Notes:                          |                                            | N/A                                     | Landing Width (in)    | N/A        | N/A                         | DWS Contrast?               | N/A        |  |
|                                         | /                          | N/A                                      |                                            | N/A                                     | Landing Slope (%)     | N/A        | N/A                         | DWS Length (in)             | N/A        |  |
| 8                                       |                            |                                          |                                            | N/A                                     | Landing X Slope (%)   | N/A        | N/A                         | DWS Full Width?             | N/A        |  |
| ES STREET                               |                            |                                          |                                            | N/A                                     | Landing Curb? (Y/N)   | N/A        | N/A                         | DWS Offset (in)             | N/A        |  |
|                                         |                            |                                          |                                            | N/A                                     | Shared Landing?       | N/A        |                             |                             |            |  |
|                                         | PROW/ADA:                  |                                          | N/A                                        | Gutter Ponding?                         | N/A                   | N/A        | Gutter Slope (%)            | N/A                         |            |  |
|                                         | 1 2 1                      | R304.2.2, R304.5.3                       |                                            | N/A                                     | Gutter Lip Ht (in)    | N/A        | N/A                         | Gutter X Slope (%)          | N/A        |  |
|                                         | Sal Cart                   | 1304.2.2, 1304.3.3                       |                                            | N/A                                     | Painted X Walk1?      | No         | N/A                         | Painted X Walk2?            | No         |  |
|                                         |                            |                                          |                                            | X Walk 1 Direction                      | To N                  |            | X Walk 2 Direction          | To S                        |            |  |
| 11 4                                    |                            |                                          | N/A                                        | X Walk 1 Width (in)                     | N/A                   | N/A        | X Walk 2 Width (in)         | N/A                         |            |  |
| Street 1 Name BRAWER FARM DR            |                            |                                          |                                            | 10/5                                    | X Walk 1 Slope (%)    | 6.2        |                             | X Walk 2 Slope (%)          | 2.1        |  |
| Stop Condition-Street 2                 | None                       |                                          |                                            |                                         | X Walk 1 X Slope (%)  | 3.2        |                             | X Walk 2 X Slope (%)        | 0.0        |  |
| Street 2 Name                           | BITTERROOT CT              |                                          |                                            | N/A                                     | Ramp inside XWalk1?   | 5.2<br>N/A | N/A                         | ,                           | 0.0<br>N/A |  |
|                                         |                            |                                          |                                            | N/A                                     | •                     |            |                             | Ramp inside XWalk2?         |            |  |
| Stop Condition-Street 1                 | StopSign                   |                                          |                                            |                                         | Road Slope (%)        | 2.1        | N/A                         | Clear Space?                | N/A        |  |
|                                         |                            |                                          |                                            |                                         | Road X Slope (%)      | 0.6        | N/A                         | Clear Space to XWalk (in)   | N/A        |  |
|                                         |                            |                                          |                                            | N/A                                     | Any Obstructions?     | N/A        | N/A                         | Storm Grate/Utility Hazard? | N/A        |  |
|                                         |                            | Total Cost: \$ 3                         | 200.00                                     |                                         | Obstruction Type      |            |                             | Storm Grate/Utility Type    |            |  |
|                                         |                            |                                          |                                            |                                         |                       | N/A        |                             |                             | N/A        |  |