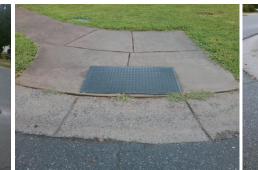

## Access Compliance Report Public Rights-of-Way (Curb Ramps)

Good

| Intersection ID: 31403                  | Main Street: BITTERROOT_CT |                                          | Cross Street: BRAWER FARM DR               |                                         |                       |            |                             | Location: E                 |            |  |
|-----------------------------------------|----------------------------|------------------------------------------|--------------------------------------------|-----------------------------------------|-----------------------|------------|-----------------------------|-----------------------------|------------|--|
| ADA ID: 8874860ACE74                    | Ramp Type: PerpDiag        |                                          | Initial Pass/Fail: Fail Overall Compliance |                                         |                       |            |                             |                             |            |  |
| · · · · ·                               |                            |                                          | millari                                    | · · · · · ·                             |                       |            |                             |                             |            |  |
| Codes/Mitigation Info/Possible Solution |                            |                                          |                                            | Field Measurements/Component Compliance |                       |            |                             |                             |            |  |
| A Para                                  | 6.                         | Possible Solutions:                      |                                            | Compliance Description                  |                       | Data       | Data Compliance Description |                             |            |  |
|                                         |                            | Remove & Replace Curb Ramp V             | Vith                                       | N/A                                     | Ramp Length (in)      | 48.5       | No                          | Ramp Slope (%)              | 8.5        |  |
|                                         |                            | Two New Directional Ramps or Equivalent. |                                            | Yes                                     | Ramp Width (in)       | 48.0       | No                          | Ramp XSlope (%)             | 2.8        |  |
|                                         |                            |                                          |                                            | N/A                                     | Flare Type LT         | N/A        | N/A                         | Flare Type RT               | N/A        |  |
|                                         |                            |                                          |                                            | N/A                                     | Flare Slope LT (%)    | N/A        | N/A                         | Flare Slope RT (%)          | N/A        |  |
|                                         | and a la                   |                                          |                                            | N/A                                     | Flare Traversable LT? | N/A        | N/A                         | Flare Traversable RT?       | N/A        |  |
| 1 1 1 1                                 | XI                         |                                          |                                            | N/A                                     | Landing Length (in)   | N/A        | N/A                         | DWS Provided?               | N/A        |  |
|                                         |                            | Surveyor Notes:                          |                                            | N/A                                     | Landing Width (in)    | N/A        | N/A                         | DWS Contrast?               | N/A        |  |
|                                         | /                          | N/A                                      |                                            | N/A                                     | Landing Slope (%)     | N/A        | N/A                         | DWS Length (in)             | N/A        |  |
| 8                                       |                            |                                          |                                            | N/A                                     | Landing X Slope (%)   | N/A        | N/A                         | DWS Full Width?             | N/A        |  |
| ES STREET                               |                            |                                          |                                            | N/A                                     | Landing Curb? (Y/N)   | N/A        | N/A                         | DWS Offset (in)             | N/A        |  |
|                                         |                            |                                          |                                            | N/A                                     | Shared Landing?       | N/A        |                             |                             |            |  |
|                                         | PROW/ADA:                  |                                          | N/A                                        | Gutter Ponding?                         | N/A                   | N/A        | Gutter Slope (%)            | N/A                         |            |  |
|                                         | 1 2 1                      | R304.2.2, R304.5.3                       |                                            | N/A                                     | Gutter Lip Ht (in)    | N/A        | N/A                         | Gutter X Slope (%)          | N/A        |  |
|                                         | Sal Cart                   | 1304.2.2, 1304.3.3                       |                                            | N/A                                     | Painted X Walk1?      | No         | N/A                         | Painted X Walk2?            | No         |  |
|                                         |                            |                                          |                                            | X Walk 1 Direction                      | To N                  |            | X Walk 2 Direction          | To S                        |            |  |
| 11 4                                    |                            |                                          | N/A                                        | X Walk 1 Width (in)                     | N/A                   | N/A        | X Walk 2 Width (in)         | N/A                         |            |  |
| Street 1 Name BRAWER FARM DR            |                            |                                          |                                            | 10/5                                    | X Walk 1 Slope (%)    | 6.2        |                             | X Walk 2 Slope (%)          | 2.1        |  |
| Stop Condition-Street 2                 | None                       |                                          |                                            |                                         | X Walk 1 X Slope (%)  | 3.2        |                             | X Walk 2 X Slope (%)        | 0.0        |  |
| Street 2 Name                           | BITTERROOT CT              |                                          |                                            | N/A                                     | Ramp inside XWalk1?   | 5.2<br>N/A | N/A                         | ,                           | 0.0<br>N/A |  |
|                                         |                            |                                          |                                            | N/A                                     | •                     |            |                             | Ramp inside XWalk2?         |            |  |
| Stop Condition-Street 1                 | StopSign                   |                                          |                                            |                                         | Road Slope (%)        | 2.1        | N/A                         | Clear Space?                | N/A        |  |
|                                         |                            |                                          |                                            |                                         | Road X Slope (%)      | 0.6        | N/A                         | Clear Space to XWalk (in)   | N/A        |  |
|                                         |                            |                                          |                                            | N/A                                     | Any Obstructions?     | N/A        | N/A                         | Storm Grate/Utility Hazard? | N/A        |  |
|                                         |                            | Total Cost: \$ 3                         | 200.00                                     |                                         | Obstruction Type      |            |                             | Storm Grate/Utility Type    |            |  |
|                                         |                            |                                          |                                            |                                         |                       | N/A        |                             |                             | N/A        |  |