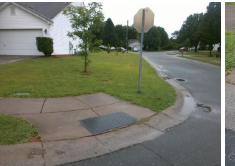

## Access Compliance Report Public Rights-of-Way (Curb Ramps)

Good

| Intersection ID: 31403                  | Main Street: BITTERROOT_CT |                                          | Cross Street: BRAWER FARM DR               |                                         |                       |            |                             | Location: E                 |            |  |
|-----------------------------------------|----------------------------|------------------------------------------|--------------------------------------------|-----------------------------------------|-----------------------|------------|-----------------------------|-----------------------------|------------|--|
| ADA ID: 8874860ACE74                    | Ramp Type: PerpDiag        |                                          | Initial Pass/Fail: Fail Overall Compliance |                                         |                       |            |                             |                             |            |  |
| · · · · ·                               |                            |                                          | millari                                    | · · · · · ·                             |                       |            |                             |                             |            |  |
| Codes/Mitigation Info/Possible Solution |                            |                                          |                                            | Field Measurements/Component Compliance |                       |            |                             |                             |            |  |
| A Para                                  | 6.                         | Possible Solutions:                      |                                            | Compliance Description                  |                       | Data       | Data Compliance Description |                             |            |  |
|                                         |                            | Remove & Replace Curb Ramp V             | Vith                                       | N/A                                     | Ramp Length (in)      | 48.5       | No                          | Ramp Slope (%)              | 8.5        |  |
|                                         |                            | Two New Directional Ramps or Equivalent. |                                            | Yes                                     | Ramp Width (in)       | 48.0       | No                          | Ramp XSlope (%)             | 2.8        |  |
|                                         |                            |                                          |                                            | N/A                                     | Flare Type LT         | N/A        | N/A                         | Flare Type RT               | N/A        |  |
|                                         |                            |                                          |                                            | N/A                                     | Flare Slope LT (%)    | N/A        | N/A                         | Flare Slope RT (%)          | N/A        |  |
|                                         | and a la                   |                                          |                                            | N/A                                     | Flare Traversable LT? | N/A        | N/A                         | Flare Traversable RT?       | N/A        |  |
| 1 1 1 1                                 | XI                         |                                          |                                            | N/A                                     | Landing Length (in)   | N/A        | N/A                         | DWS Provided?               | N/A        |  |
|                                         |                            | Surveyor Notes:                          |                                            | N/A                                     | Landing Width (in)    | N/A        | N/A                         | DWS Contrast?               | N/A        |  |
|                                         | /                          | N/A                                      |                                            | N/A                                     | Landing Slope (%)     | N/A        | N/A                         | DWS Length (in)             | N/A        |  |
| 8                                       |                            |                                          |                                            | N/A                                     | Landing X Slope (%)   | N/A        | N/A                         | DWS Full Width?             | N/A        |  |
| ES STREET                               |                            |                                          |                                            | N/A                                     | Landing Curb? (Y/N)   | N/A        | N/A                         | DWS Offset (in)             | N/A        |  |
|                                         |                            |                                          |                                            | N/A                                     | Shared Landing?       | N/A        |                             |                             |            |  |
|                                         | PROW/ADA:                  |                                          | N/A                                        | Gutter Ponding?                         | N/A                   | N/A        | Gutter Slope (%)            | N/A                         |            |  |
|                                         | 1 2 1                      | R304.2.2, R304.5.3                       |                                            | N/A                                     | Gutter Lip Ht (in)    | N/A        | N/A                         | Gutter X Slope (%)          | N/A        |  |
|                                         | Sal Cart                   | 1304.2.2, 1304.3.3                       |                                            | N/A                                     | Painted X Walk1?      | No         | N/A                         | Painted X Walk2?            | No         |  |
|                                         |                            |                                          |                                            | X Walk 1 Direction                      | To N                  |            | X Walk 2 Direction          | To S                        |            |  |
| 11 4                                    |                            |                                          | N/A                                        | X Walk 1 Width (in)                     | N/A                   | N/A        | X Walk 2 Width (in)         | N/A                         |            |  |
| Street 1 Name BRAWER FARM DR            |                            |                                          |                                            | 10/5                                    | X Walk 1 Slope (%)    | 6.2        |                             | X Walk 2 Slope (%)          | 2.1        |  |
| Stop Condition-Street 2                 | None                       |                                          |                                            |                                         | X Walk 1 X Slope (%)  | 3.2        |                             | X Walk 2 X Slope (%)        | 0.0        |  |
| Street 2 Name                           | BITTERROOT CT              |                                          |                                            | N/A                                     | Ramp inside XWalk1?   | 5.2<br>N/A | N/A                         | ,                           | 0.0<br>N/A |  |
|                                         |                            |                                          |                                            | N/A                                     | •                     |            |                             | Ramp inside XWalk2?         |            |  |
| Stop Condition-Street 1                 | StopSign                   |                                          |                                            |                                         | Road Slope (%)        | 2.1        | N/A                         | Clear Space?                | N/A        |  |
|                                         |                            |                                          |                                            |                                         | Road X Slope (%)      | 0.6        | N/A                         | Clear Space to XWalk (in)   | N/A        |  |
|                                         |                            |                                          |                                            | N/A                                     | Any Obstructions?     | N/A        | N/A                         | Storm Grate/Utility Hazard? | N/A        |  |
|                                         |                            | Total Cost: \$ 3                         | 200.00                                     |                                         | Obstruction Type      |            |                             | Storm Grate/Utility Type    |            |  |
|                                         |                            |                                          |                                            |                                         |                       | N/A        |                             |                             | N/A        |  |