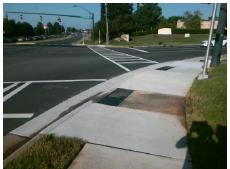

Total Cost: \$ 1600.00

| Field Measurements/Component Compliance |                      |       |      |                             |      |  |
|-----------------------------------------|----------------------|-------|------|-----------------------------|------|--|
| Comp                                    | liance Description   | Data  | Comp | liance Description          | Data |  |
| N/A                                     | Ramp Length LT (in)  | 72.0  | N/A  | Ramp Length RT (in)         | 64.0 |  |
| Yes                                     | Ramp Width LT (in)   | 89.0  | Yes  | Ramp Width RT (in)          | 90.0 |  |
| No                                      | Ramp Slope LT (%)    | 8.8   | Yes  | Ramp Slope RT (%)           | 6.6  |  |
| Yes                                     | Ramp XSlope LT (%)   | 0.6   | Yes  | Ramp XSlope RT (%)          | 2.0  |  |
| N/A                                     | Landing Length (in)  | N/A   | N/A  | DWS Provided?               | N/A  |  |
| N/A                                     | Landing Width (in)   | N/A   | N/A  | DWS Contrast?               | N/A  |  |
| N/A                                     | Landing Slope (%)    | N/A   | N/A  | DWS Length (in)             | N/A  |  |
| N/A                                     | Landing X Slope (%)  | N/A   | N/A  | DWS Full Width?             | N/A  |  |
| N/A                                     | Landing Curb? (Y/N)  | N/A   | N/A  | DWS Offset (in)             | N/A  |  |
| N/A                                     | Shared Landing?      | N/A   |      |                             |      |  |
| N/A                                     | Gutter Ponding?      | N/A   | N/A  | Gutter Slope (%)            | N/A  |  |
| N/A                                     | Gutter Lip Ht (in)   | N/A   | N/A  | Gutter X Slope (%)          | N/A  |  |
| N/A                                     | Painted X Walk1?     | Yes   | N/A  | Painted X Walk2?            | N/A  |  |
|                                         | X Walk 1 Direction   | To SE |      | X Walk 2 Direction          | N/A  |  |
| N/A                                     | X Walk 1 Width (in)  | 115.0 | N/A  | X Walk 2 Width (in)         | N/A  |  |
|                                         | X Walk 1 Slope (%)   | 0.9   |      | X Walk 2 Slope (%)          | N/A  |  |
|                                         | X Walk 1 X Slope (%) | 1.0   |      | X Walk 2 X Slope (%)        | N/A  |  |
| N/A                                     | Ramp inside XWalk1?  | Yes   | N/A  | Ramp inside XWalk2?         | N/A  |  |
|                                         | Road Slope (%)       | N/A   | N/A  | Clear Space?                | N/A  |  |
|                                         | Road X Slope (%)     | N/A   | N/A  | Clear Space to XWalk (in)   | N/A  |  |
| N/A                                     | Any Obstructions?    | N/A   | N/A  | Storm Grate/Utility Hazard? | N/A  |  |
|                                         | Obstruction Type     |       |      | Storm Grate/Utility Type    |      |  |
|                                         |                      | N/A   |      |                             | N/A  |  |
|                                         |                      |       | Yes  | Surface Condition? (G/P)    | Good |  |
|                                         |                      |       | N/A  | Curb Slope (%)              | 2.5  |  |
|                                         | Section 1987         |       |      |                             |      |  |