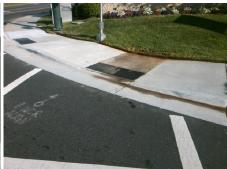

Total Cost: \$ 1600.00

| Field Measurements/Component Compliance |                      |       |      |                             |      |  |
|-----------------------------------------|----------------------|-------|------|-----------------------------|------|--|
| Comp                                    | liance Description   | Data  | Comp | liance Description          | Data |  |
| N/A                                     | Ramp Length LT (in)  | 72.0  | N/A  | Ramp Length RT (in)         | 64.0 |  |
| Yes                                     | Ramp Width LT (in)   | 89.0  | Yes  | Ramp Width RT (in)          | 90.0 |  |
| No                                      | Ramp Slope LT (%)    | 8.8   | Yes  | Ramp Slope RT (%)           | 6.6  |  |
| Yes                                     | Ramp XSlope LT (%)   | 0.6   | Yes  | Ramp XSlope RT (%)          | 2.0  |  |
| N/A                                     | Landing Length (in)  | N/A   | N/A  | DWS Provided?               | N/A  |  |
| N/A                                     | Landing Width (in)   | N/A   | N/A  | DWS Contrast?               | N/A  |  |
| N/A                                     | Landing Slope (%)    | N/A   | N/A  | DWS Length (in)             | N/A  |  |
| N/A                                     | Landing X Slope (%)  | N/A   | N/A  | DWS Full Width?             | N/A  |  |
| N/A                                     | Landing Curb? (Y/N)  | N/A   | N/A  | DWS Offset (in)             | N/A  |  |
| N/A                                     | Shared Landing?      | N/A   |      |                             |      |  |
| N/A                                     | Gutter Ponding?      | N/A   | N/A  | Gutter Slope (%)            | N/A  |  |
| N/A                                     | Gutter Lip Ht (in)   | N/A   | N/A  | Gutter X Slope (%)          | N/A  |  |
| N/A                                     | Painted X Walk1?     | Yes   | N/A  | Painted X Walk2?            | N/A  |  |
|                                         | X Walk 1 Direction   | To SE |      | X Walk 2 Direction          | N/A  |  |
| N/A                                     | X Walk 1 Width (in)  | 115.0 | N/A  | X Walk 2 Width (in)         | N/A  |  |
|                                         | X Walk 1 Slope (%)   | 0.9   |      | X Walk 2 Slope (%)          | N/A  |  |
|                                         | X Walk 1 X Slope (%) | 1.0   |      | X Walk 2 X Slope (%)        | N/A  |  |
| N/A                                     | Ramp inside XWalk1?  | Yes   | N/A  | Ramp inside XWalk2?         | N/A  |  |
|                                         | Road Slope (%)       | N/A   | N/A  | Clear Space?                | N/A  |  |
|                                         | Road X Slope (%)     | N/A   | N/A  | Clear Space to XWalk (in)   | N/A  |  |
| N/A                                     | Any Obstructions?    | N/A   | N/A  | Storm Grate/Utility Hazard? | N/A  |  |
|                                         | Obstruction Type     |       |      | Storm Grate/Utility Type    |      |  |
|                                         |                      | N/A   |      |                             | N/A  |  |
|                                         |                      |       | Yes  | Surface Condition? (G/P)    | Good |  |
|                                         |                      |       | N/A  | Curb Slope (%)              | 2.5  |  |
|                                         | Section 1987         |       |      |                             |      |  |