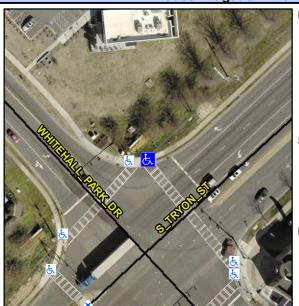

## Access Compliance Report Public Rights-of-Way (Curb Ramps)

Intersection ID: 21102 Main Street: S\_TRYON\_ST Cross Street: WHITEHALL\_PARK\_DR Location: N

ADA ID: 88797B1CCD01 Ramp Type: Para Initial Pass/Fail: Fail Overall Compliance: No Severity Score: 12.5

## Field Measurements/Component Compliance

Street 1 Name
StryON ST
Stop Condition-Street 1
Signal
Street 2 Name
N/A
Stop Condition-Street 2
N/A

| Possible Solutions:           | Co  |
|-------------------------------|-----|
| Remove & Replace Entire Ramp. | N/A |
|                               | Ye  |
|                               | No  |
|                               | Ye  |
|                               | N/A |
|                               | N/A |
| Surveyor Notes:               | N/A |
| N/A                           | N/A |
|                               | N/A |
|                               | N/A |
|                               | N/A |
| PROW/ADA:                     | N/A |
| R304.3.2                      | N/A |
|                               | N/A |
|                               | N/A |
|                               |     |