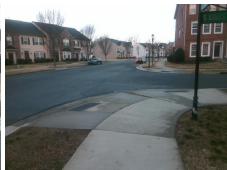

## **Access Compliance Report Public Rights-of-Way** (Curb Ramps)

Intersection ID: 21533 Main Street: LENOX POINTE DR Cross Street: KINGS\_PARADE\_BV Location: ADA ID: 887D64C53D30 Ramp Type: Perp Initial Pass/Fail: Fail **Overall Compliance: No** Severity Score: 21.25

**Codes/Mitigation Info/Possible Solution** 

**LENOX POINTE DR** Street 1 Name Stop Condition-Street 2 None Street 2 Name N/A Stop Condition-Street 1 N/A

Possible Solutions: Remove & Replace Entire Ramp. Surveyor Notes: N/A PROW/ADA: Not Found, R304.5.1, R304.2.2