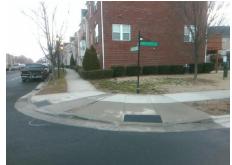

## **Access Compliance Report Public Rights-of-Way** (Curb Ramps)

Intersection ID: 21533 Main Street: LENOX POINTE DR Cross Street: KINGS\_PARADE\_BV Location: ADA ID: 887D64C53D30 Ramp Type: Perp Initial Pass/Fail: Fail **Overall Compliance: No** Severity Score: 21.25

**Codes/Mitigation Info/Possible Solution** 

**LENOX POINTE DR** Street 1 Name Stop Condition-Street 2 None Street 2 Name N/A Stop Condition-Street 1 N/A

Possible Solutions: Remove & Replace Entire Ramp. Surveyor Notes: N/A PROW/ADA: Not Found, R304.5.1, R304.2.2