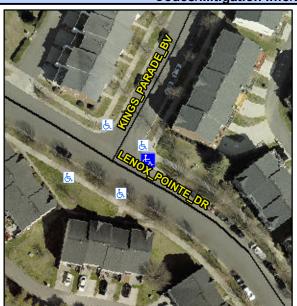

## **Access Compliance Report Public Rights-of-Way** (Curb Ramps)

Intersection ID: 21533 Main Street: LENOX POINTE DR Cross Street: KINGS\_PARADE\_BV Location: ADA ID: 887D64C53D30 Ramp Type: Perp Initial Pass/Fail: Fail **Overall Compliance: No** Severity Score: 21.25

**Codes/Mitigation Info/Possible Solution** 

**LENOX POINTE DR** Street 1 Name Stop Condition-Street 2 None Street 2 Name N/A Stop Condition-Street 1 N/A

Possible Solutions: Remove & Replace Entire Ramp. Surveyor Notes: N/A PROW/ADA: Not Found, R304.5.1, R304.2.2