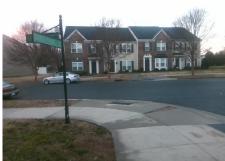

## **Access Compliance Report Public Rights-of-Way** (Curb Ramps)

Intersection ID: 21533 Main Street: LENOX POINTE DR Cross Street: KINGS\_PARADE\_BV Location: ADA ID: 887D64C53D30 Ramp Type: Perp Initial Pass/Fail: Fail **Overall Compliance: No** Severity Score: 21.25

**Codes/Mitigation Info/Possible Solution** 

**LENOX POINTE DR** Street 1 Name Stop Condition-Street 2 None Street 2 Name N/A Stop Condition-Street 1 N/A

Possible Solutions: Remove & Replace Entire Ramp. Surveyor Notes: N/A PROW/ADA: Not Found, R304.5.1, R304.2.2