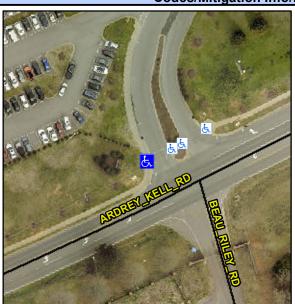

## Access Compliance Report Public Rights-of-Way (Curb Ramps)

Intersection ID: 28322 Main Street: ARDREY\_KELL\_RD Cross Street: BEAU\_RILEY\_RD Location: NW

ADA ID: 888271E4DE0E Ramp Type: Perp Initial Pass/Fail: Fail Overall Compliance: No Severity Score: 13.75