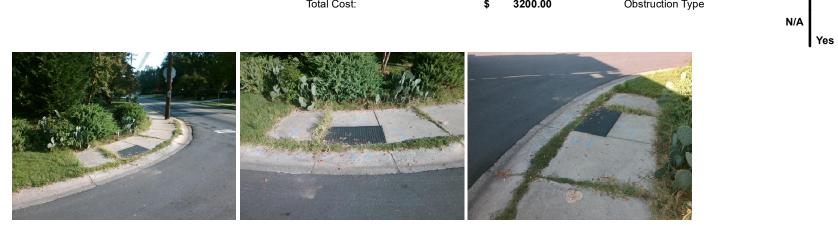

## Access Compliance Report Public Rights-of-Way (Curb Ramps)

| Intersection ID: 11337                                                                                          | Main Street: DELGANY_DR |                                |         | Cross Street: TIPPERARY_PL              |                                                |      |                            | Location:                   | NW   |
|-----------------------------------------------------------------------------------------------------------------|-------------------------|--------------------------------|---------|-----------------------------------------|------------------------------------------------|------|----------------------------|-----------------------------|------|
| ADA ID: 8885D8DB9130                                                                                            | Ramp T                  | Ramp Type: PerpDiag            |         |                                         | Initial Pass/Fail: Fail Overall Compliance: No |      |                            |                             | 10   |
| Codes/Mitigation Info/Possible Solution                                                                         |                         |                                |         | Field Measurements/Component Compliance |                                                |      |                            |                             |      |
|                                                                                                                 | A DECEMBER OF           | Possible Solutions:            |         |                                         |                                                |      | ata Compliance Description |                             | Data |
|                                                                                                                 | 6                       | Remove & Replace Curb Ram      | o With  | N/A                                     | Ramp Length (in)                               | 57.5 |                            | Ramp Slope (%)              | 6.3  |
|                                                                                                                 |                         | Two New Directional Ramps of   |         | No                                      | Ramp Width (in)                                | 41.0 |                            | Ramp XSlope (%)             | 3.3  |
|                                                                                                                 |                         | Equivalent.                    |         | N/A                                     | Flare Type LT                                  | N/A  | N/A                        | Flare Type RT               | N/A  |
|                                                                                                                 |                         | 5                              |         | N/A                                     | Flare Slope LT (%)                             | N/A  | N/A                        | Flare Slope RT (%)          | N/A  |
|                                                                                                                 |                         |                                |         | N/A                                     | Flare Traversable LT?                          | N/A  | N/A                        | Flare Traversable RT?       | N/A  |
|                                                                                                                 |                         |                                |         | N/A                                     | Landing Length (in)                            | N/A  | N/A                        | DWS Provided?               | N/A  |
| DELGANY DR                                                                                                      |                         | Surveyor Notes:                |         | N/A                                     | Landing Width (in)                             | N/A  | N/A                        | DWS Contrast?               | N/A  |
|                                                                                                                 |                         | N/A                            |         | N/A                                     | Landing Slope (%)                              | N/A  | N/A                        | DWS Length (in)             | N/A  |
|                                                                                                                 |                         |                                |         | N/A                                     | Landing X Slope (%)                            | N/A  | N/A                        | DWS Full Width?             | N/A  |
|                                                                                                                 |                         |                                |         | N/A                                     | Landing Curb? (Y/N)                            | N/A  | N/A                        | DWS Offset (in)             | N/A  |
| the second se |                         | -                              |         | N/A                                     | Shared Landing?                                | N/A  |                            |                             |      |
|                                                                                                                 |                         | PROW/ADA:                      |         | N/A                                     | Gutter Ponding?                                | N/A  | N/A                        | Gutter Slope (%)            | N/A  |
| A Bridge And and and                                                                                            |                         | Not Found, R304.5.1, R304.5.3  | 2       | N/A                                     | Gutter Lip Ht (in)                             | N/A  | N/A                        | Gutter X Slope (%)          | N/A  |
|                                                                                                                 | Harry                   | Not i ound, 1004.0.1, 1004.0.0 |         | N/A                                     | Painted X Walk1?                               | No   | N/A                        | Painted X Walk2?            | No   |
|                                                                                                                 | Tradition               |                                |         |                                         | X Walk 1 Direction                             | To S |                            | X Walk 2 Direction          | To E |
| All of the second second                                                                                        |                         |                                |         | N/A                                     | X Walk 1 Width (in)                            | N/A  | N/A                        | X Walk 2 Width (in)         | N/A  |
| Street 1 Name                                                                                                   | DELGANY DR              | -                              |         |                                         | X Walk 1 Slope (%)                             | 2.1  |                            | X Walk 2 Slope (%)          | 3.4  |
| Stop Condition-Street 2                                                                                         | StopSign                |                                |         |                                         | X Walk 1 X Slope (%)                           | 2.3  |                            | X Walk 2 X Slope (%)        | 0.9  |
| Street 2 Name                                                                                                   | TIPPERAEY PL            |                                |         | N/A                                     | Ramp inside XWalk1?                            | N/A  | N/A                        | Ramp inside XWalk2?         | N/A  |
| Stop Condition-Street 1                                                                                         | StopSign                |                                |         |                                         | Road Slope (%)                                 | 1.9  | N/A                        | Clear Space?                | N/A  |
|                                                                                                                 | . • 5                   |                                |         |                                         | Road X Slope (%)                               | 5.6  | N/A                        | Clear Space to XWalk (in)   | N/A  |
|                                                                                                                 |                         |                                |         | N/A                                     | Any Obstructions?                              | N/A  | N/A                        | Storm Grate/Utility Hazard? | N/A  |
|                                                                                                                 |                         | Total Cost: \$                 | 3200.00 |                                         | Obstruction Type                               |      |                            | Storm Grate/Utility Type    |      |
|                                                                                                                 |                         |                                |         |                                         |                                                | N/A  |                            |                             | N/A  |
|                                                                                                                 |                         |                                |         |                                         |                                                |      |                            |                             |      |