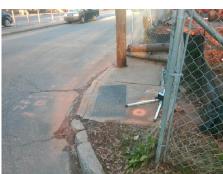

| OE A | O PRAIL CENSES |   |  |
|------|----------------|---|--|
|      |                |   |  |
|      |                | 1 |  |

Total Cost:

3200.00

| Field Measurements/Component Compliance |                       |       |      |                             |       |  |  |
|-----------------------------------------|-----------------------|-------|------|-----------------------------|-------|--|--|
| Compl                                   | iance Description     | Data  | Comp | liance Description          | Data  |  |  |
| N/A                                     | Ramp Length (in)      | 54.0  | No   | Ramp Slope (%)              | 9.0   |  |  |
| No                                      | Ramp Width (in)       | 37.0  | No   | Ramp XSlope (%)             | 10.2  |  |  |
| N/A                                     | Flare Type LT         | N/A   | N/A  | Flare Type RT               | N/A   |  |  |
| N/A                                     | Flare Slope LT (%)    | N/A   | N/A  | Flare Slope RT (%)          | N/A   |  |  |
| N/A                                     | Flare Traversable LT? | N/A   | N/A  | Flare Traversable RT?       | N/A   |  |  |
| N/A                                     | Landing Length (in)   | N/A   | N/A  | DWS Provided?               | N/A   |  |  |
| N/A                                     | Landing Width (in)    | N/A   | N/A  | DWS Contrast?               | N/A   |  |  |
| N/A                                     | Landing Slope (%)     | N/A   | N/A  | DWS Length (in)             | N/A   |  |  |
| N/A                                     | Landing X Slope (%)   | N/A   | N/A  | DWS Full Width?             | N/A   |  |  |
| N/A                                     | Landing Curb? (Y/N)   | N/A   | N/A  | DWS Offset (in)             | N/A   |  |  |
| N/A                                     | Shared Landing?       | N/A   |      |                             |       |  |  |
| N/A                                     | Gutter Ponding?       | N/A   | N/A  | Gutter Slope (%)            | N/A   |  |  |
| N/A                                     | Gutter Lip Ht (in)    | N/A   | N/A  | Gutter X Slope (%)          | N/A   |  |  |
| N/A                                     | Painted X Walk1?      | No    | N/A  | Painted X Walk2?            | No    |  |  |
|                                         | X Walk 1 Direction    | To SW |      | X Walk 2 Direction          | To SE |  |  |
| N/A                                     | X Walk 1 Width (in)   | N/A   | N/A  | X Walk 2 Width (in)         | N/A   |  |  |
|                                         | X Walk 1 Slope (%)    | 0.4   |      | X Walk 2 Slope (%)          | 0.7   |  |  |
|                                         | X Walk 1 X Slope (%)  | 1.5   |      | X Walk 2 X Slope (%)        | 1.0   |  |  |
| N/A                                     | Ramp inside XWalk1?   | N/A   | N/A  | Ramp inside XWalk2?         | N/A   |  |  |
|                                         | Road Slope (%)        | 0.3   | N/A  | Clear Space?                | N/A   |  |  |
|                                         | Road X Slope (%)      | 1.8   | N/A  | Clear Space to XWalk (in)   | N/A   |  |  |
| N/A                                     | Any Obstructions?     | N/A   | N/A  | Storm Grate/Utility Hazard? | N/A   |  |  |
|                                         | Obstruction Type      |       |      | Storm Grate/Utility Type    |       |  |  |
|                                         |                       | N/A   |      |                             | N/A   |  |  |
|                                         |                       |       | l    |                             |       |  |  |

Yes

Surface Condition? (G/P)

Good