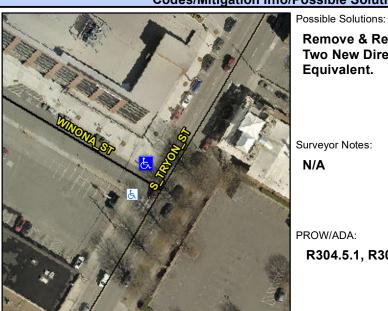

## **Access Compliance Report Public Rights-of-Way** (Curb Ramps)

Intersection ID: 13515 Main Street: S\_TRYON\_ST **Cross Street: WINONA\_ST** Location:

**ADA ID: 8888F8AA7DEB** Ramp Type: PerpDiag Initial Pass/Fail: Fail **Overall Compliance: No** Severity Score: 46.25

## **Codes/Mitigation Info/Possible Solution**

Street 1 Nan Stop Condition Street 2 Nan Stop Condition Remove & Replace Curb Ramp With **Two New Directional Ramps or** Equivalent.

Surveyor Notes:

N/A

PROW/ADA:

R304.5.1, R304.2.2, R304.5.3

| Hall the     | 1          |
|--------------|------------|
| me           | WINONA ST  |
| ion-Street 2 | StopSign   |
| me           | S TRYON ST |
| ion-Street 1 | None       |
|              |            |
|              |            |