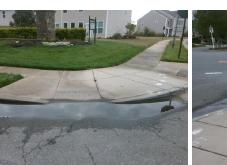

## Access Compliance Report Public Rights-of-Way (Curb Ramps)

|                                         |                          | •                          |         |                                          |                                         |      |        |                           |      |  |
|-----------------------------------------|--------------------------|----------------------------|---------|------------------------------------------|-----------------------------------------|------|--------|---------------------------|------|--|
| Intersection ID: 31553                  | Main Street: CALDWELL_RD |                            |         | Cross Street: CALDWELL_RIDGE_PY          |                                         |      |        | Location:                 | E    |  |
| ADA ID: 8889FDBA4DB1                    | Ramp Type: Combination1  |                            |         | Initial Pass/Fail: Fail Overall Complian |                                         |      | ice: N | o Severity Score:         | 8.75 |  |
| Codes/Mitigation Info/Possible Solution |                          |                            |         |                                          | Field Measurements/Component Compliance |      |        |                           |      |  |
|                                         | A AN                     | Possible Solutions:        |         | Comp                                     | liance Description                      | Data | Comp   | liance Description        | Data |  |
|                                         | 1 AVA                    | Remove & Replace Entire Ra | amp.    | N/A                                      | Ramp Length LT (in)                     | 35.5 | N/A    | Ramp Length RT (in)       | 1.0  |  |
| The set and set of the table            | Jak 1                    |                            |         | Yes                                      | Ramp Width LT (in)                      | 59.0 | Yes    | Ramp Width RT (in)        | 59.0 |  |
|                                         | 1 1                      |                            |         | Yes                                      | Ramp Slope LT (%)                       | 0.1  | Yes    | Ramp Slope RT (%)         | 6.9  |  |
|                                         | 8/                       |                            |         | Yes                                      | Ramp XSlope LT (%)                      | 1.8  | Yes    | Ramp XSlope RT (%)        | 1.9  |  |
|                                         | 1. >                     |                            |         | N/A                                      | Ramp Length (in)                        | 71.0 | Yes    | Ramp Slope (%)            | 4.5  |  |
|                                         | ~ /                      |                            |         | No                                       | Ramp Width (in)                         | 47.0 | Yes    | Ramp XSlope (%)           | 0.1  |  |
|                                         |                          | Surveyor Notes:            |         | N/A                                      | Flare Type LT                           | N/A  | N/A    | Flare Type RT             | N/A  |  |
|                                         | 1                        | LT RP < 5%                 |         | N/A                                      | Flare Slope LT (%)                      | N/A  | N/A    | Flare Slope RT (%)        | N/A  |  |
| E E                                     |                          |                            |         | N/A                                      | Flare Traversable LT?                   | N/A  | N/A    | Flare Traversable RT?     | N/A  |  |
|                                         | 1.13                     |                            |         | N/A                                      | Landing Length (in)                     | N/A  | N/A    | DWS Provided?             | N/A  |  |
| a a those                               | and a second             |                            |         | N/A                                      | Landing Width (in)                      | N/A  | N/A    | DWS Contrast?             | N/A  |  |
|                                         |                          | PROW/ADA:                  |         | N/A                                      | Landing Slope (%)                       | N/A  | N/A    | DWS Length (in)           | N/A  |  |
|                                         | King the state           | Not Found, R304.5.1        |         | N/A                                      | Landing X Slope (%)                     | N/A  | N/A    | DWS Full Width?           | N/A  |  |
|                                         | - Kon to                 |                            |         | N/A                                      | Landing Curb? (Y/N)                     | N/A  | N/A    | DWS Offset (in)           | N/A  |  |
| 1 Same                                  | a ta                     |                            |         | N/A                                      | Shared Landing?                         | N/A  |        |                           |      |  |
|                                         | <u></u>                  |                            |         | N/A                                      | Gutter Ponding?                         | N/A  | N/A    | Gutter Slope (%)          | N/A  |  |
| Street 1 Name                           | None                     |                            |         | N/A                                      | Gutter Lip Ht (in)                      | N/A  | N/A    | Gutter X Slope (%)        | N/A  |  |
| Stop Condition-Street 1 CA              | LDWELL RD                |                            |         | N/A                                      | Painted X Walk1?                        | No   | N/A    | Painted X Walk2?          | N/A  |  |
| Street 2 Name                           | N/A                      |                            |         |                                          | X Walk 1 Direction                      | To N |        | X Walk 2 Direction        | N/A  |  |
| Stop Condition-Street 2                 | N/A                      |                            |         |                                          | X Walk 1 Width (in)                     | N/A  |        | X Walk 2 Width (in)       | N/A  |  |
|                                         |                          |                            |         |                                          | X Walk 1 Slope (%)                      | 3.9  |        | X Walk 2 Slope (%)        | N/A  |  |
|                                         |                          |                            |         |                                          | X Walk 1 X Slope (%)                    | 3.1  |        | X Walk 2 X Slope (%)      | N/A  |  |
|                                         |                          | Total Cost: \$             | 1800.00 | N/A                                      | Ramp inside XWalk1?                     | N/A  | N/A    | Ramp inside XWalk2?       | N/A  |  |
|                                         |                          |                            |         |                                          | Road Slope (%)                          | N/A  |        | Clear Space?              | N/A  |  |
|                                         |                          |                            |         |                                          | Road X Slope (%)                        | N/A  | N/A    | Clear Space to XWalk (in) | N/A  |  |
|                                         |                          |                            |         |                                          |                                         |      | N/A    | Any Obstruction?          | N/A  |  |
|                                         | 1 - 1                    |                            |         |                                          |                                         |      |        | Obstruction Type          |      |  |
|                                         |                          |                            | -       | - 2 - 2                                  |                                         |      |        |                           | N/A  |  |