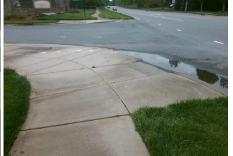

## Access Compliance Report Public Rights-of-Way (Curb Ramps)

|                                         |                          | •                          |         |                                          |                                         |      |        |                           |      |  |
|-----------------------------------------|--------------------------|----------------------------|---------|------------------------------------------|-----------------------------------------|------|--------|---------------------------|------|--|
| Intersection ID: 31553                  | Main Street: CALDWELL_RD |                            |         | Cross Street: CALDWELL_RIDGE_PY          |                                         |      |        | Location:                 | E    |  |
| ADA ID: 8889FDBA4DB1                    | Ramp Type: Combination1  |                            |         | Initial Pass/Fail: Fail Overall Complian |                                         |      | ice: N | o Severity Score:         | 8.75 |  |
| Codes/Mitigation Info/Possible Solution |                          |                            |         |                                          | Field Measurements/Component Compliance |      |        |                           |      |  |
|                                         | A AN                     | Possible Solutions:        |         | Comp                                     | liance Description                      | Data | Comp   | liance Description        | Data |  |
|                                         | 1 AVA                    | Remove & Replace Entire Ra | amp.    | N/A                                      | Ramp Length LT (in)                     | 35.5 | N/A    | Ramp Length RT (in)       | 1.0  |  |
| The set and set of the table            | Jak 1                    |                            |         | Yes                                      | Ramp Width LT (in)                      | 59.0 | Yes    | Ramp Width RT (in)        | 59.0 |  |
|                                         | 1 1                      |                            |         | Yes                                      | Ramp Slope LT (%)                       | 0.1  | Yes    | Ramp Slope RT (%)         | 6.9  |  |
|                                         | 8/                       |                            |         | Yes                                      | Ramp XSlope LT (%)                      | 1.8  | Yes    | Ramp XSlope RT (%)        | 1.9  |  |
|                                         | 1. >                     |                            |         | N/A                                      | Ramp Length (in)                        | 71.0 | Yes    | Ramp Slope (%)            | 4.5  |  |
|                                         | ~ /                      |                            |         | No                                       | Ramp Width (in)                         | 47.0 | Yes    | Ramp XSlope (%)           | 0.1  |  |
|                                         |                          | Surveyor Notes:            |         | N/A                                      | Flare Type LT                           | N/A  | N/A    | Flare Type RT             | N/A  |  |
|                                         | 1                        | LT RP < 5%                 |         | N/A                                      | Flare Slope LT (%)                      | N/A  | N/A    | Flare Slope RT (%)        | N/A  |  |
| E E                                     |                          |                            |         | N/A                                      | Flare Traversable LT?                   | N/A  | N/A    | Flare Traversable RT?     | N/A  |  |
|                                         | 1.13                     |                            |         | N/A                                      | Landing Length (in)                     | N/A  | N/A    | DWS Provided?             | N/A  |  |
| a a those                               | and a second             |                            |         | N/A                                      | Landing Width (in)                      | N/A  | N/A    | DWS Contrast?             | N/A  |  |
|                                         |                          | PROW/ADA:                  |         | N/A                                      | Landing Slope (%)                       | N/A  | N/A    | DWS Length (in)           | N/A  |  |
|                                         | King the state           | Not Found, R304.5.1        |         | N/A                                      | Landing X Slope (%)                     | N/A  | N/A    | DWS Full Width?           | N/A  |  |
|                                         | - Kon to                 |                            |         | N/A                                      | Landing Curb? (Y/N)                     | N/A  | N/A    | DWS Offset (in)           | N/A  |  |
| 1 Same                                  | a ta                     |                            |         | N/A                                      | Shared Landing?                         | N/A  |        |                           |      |  |
|                                         | <u></u>                  |                            |         | N/A                                      | Gutter Ponding?                         | N/A  | N/A    | Gutter Slope (%)          | N/A  |  |
| Street 1 Name                           | None                     |                            |         | N/A                                      | Gutter Lip Ht (in)                      | N/A  | N/A    | Gutter X Slope (%)        | N/A  |  |
| Stop Condition-Street 1 CA              | LDWELL RD                |                            |         | N/A                                      | Painted X Walk1?                        | No   | N/A    | Painted X Walk2?          | N/A  |  |
| Street 2 Name                           | N/A                      |                            |         |                                          | X Walk 1 Direction                      | To N |        | X Walk 2 Direction        | N/A  |  |
| Stop Condition-Street 2                 | N/A                      |                            |         |                                          | X Walk 1 Width (in)                     | N/A  |        | X Walk 2 Width (in)       | N/A  |  |
|                                         |                          |                            |         |                                          | X Walk 1 Slope (%)                      | 3.9  |        | X Walk 2 Slope (%)        | N/A  |  |
|                                         |                          |                            |         |                                          | X Walk 1 X Slope (%)                    | 3.1  |        | X Walk 2 X Slope (%)      | N/A  |  |
|                                         |                          | Total Cost: \$             | 1800.00 | N/A                                      | Ramp inside XWalk1?                     | N/A  | N/A    | Ramp inside XWalk2?       | N/A  |  |
|                                         |                          |                            |         |                                          | Road Slope (%)                          | N/A  |        | Clear Space?              | N/A  |  |
|                                         |                          |                            |         |                                          | Road X Slope (%)                        | N/A  | N/A    | Clear Space to XWalk (in) | N/A  |  |
|                                         |                          |                            |         |                                          |                                         |      | N/A    | Any Obstruction?          | N/A  |  |
|                                         | 1 - 1                    |                            |         |                                          |                                         |      |        | Obstruction Type          |      |  |
|                                         |                          |                            | -       | - 2 - 2                                  |                                         |      |        |                           | N/A  |  |