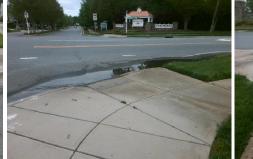

## Access Compliance Report Public Rights-of-Way (Curb Ramps)

|                                         |                          | •                          |         |                                          |                                         |      |        |                           |      |  |
|-----------------------------------------|--------------------------|----------------------------|---------|------------------------------------------|-----------------------------------------|------|--------|---------------------------|------|--|
| Intersection ID: 31553                  | Main Street: CALDWELL_RD |                            |         | Cross Street: CALDWELL_RIDGE_PY          |                                         |      |        | Location:                 | E    |  |
| ADA ID: 8889FDBA4DB1                    | Ramp Type: Combination1  |                            |         | Initial Pass/Fail: Fail Overall Complian |                                         |      | ice: N | o Severity Score:         | 8.75 |  |
| Codes/Mitigation Info/Possible Solution |                          |                            |         |                                          | Field Measurements/Component Compliance |      |        |                           |      |  |
|                                         | A AN                     | Possible Solutions:        |         | Comp                                     | liance Description                      | Data | Comp   | liance Description        | Data |  |
|                                         | 1 AVA                    | Remove & Replace Entire Ra | amp.    | N/A                                      | Ramp Length LT (in)                     | 35.5 | N/A    | Ramp Length RT (in)       | 1.0  |  |
| The set and set of the table            | Jak 1                    |                            |         | Yes                                      | Ramp Width LT (in)                      | 59.0 | Yes    | Ramp Width RT (in)        | 59.0 |  |
|                                         | 1 1                      |                            |         | Yes                                      | Ramp Slope LT (%)                       | 0.1  | Yes    | Ramp Slope RT (%)         | 6.9  |  |
|                                         | 8/                       |                            |         | Yes                                      | Ramp XSlope LT (%)                      | 1.8  | Yes    | Ramp XSlope RT (%)        | 1.9  |  |
|                                         | 1. >                     |                            |         | N/A                                      | Ramp Length (in)                        | 71.0 | Yes    | Ramp Slope (%)            | 4.5  |  |
|                                         | ~ /                      |                            |         | No                                       | Ramp Width (in)                         | 47.0 | Yes    | Ramp XSlope (%)           | 0.1  |  |
|                                         |                          | Surveyor Notes:            |         | N/A                                      | Flare Type LT                           | N/A  | N/A    | Flare Type RT             | N/A  |  |
|                                         | 1                        | LT RP < 5%                 |         | N/A                                      | Flare Slope LT (%)                      | N/A  | N/A    | Flare Slope RT (%)        | N/A  |  |
| E E                                     |                          |                            |         | N/A                                      | Flare Traversable LT?                   | N/A  | N/A    | Flare Traversable RT?     | N/A  |  |
|                                         | 1.13                     |                            |         | N/A                                      | Landing Length (in)                     | N/A  | N/A    | DWS Provided?             | N/A  |  |
| a a those                               | and a second             |                            |         | N/A                                      | Landing Width (in)                      | N/A  | N/A    | DWS Contrast?             | N/A  |  |
|                                         |                          | PROW/ADA:                  |         | N/A                                      | Landing Slope (%)                       | N/A  | N/A    | DWS Length (in)           | N/A  |  |
|                                         | King the state           | Not Found, R304.5.1        |         | N/A                                      | Landing X Slope (%)                     | N/A  | N/A    | DWS Full Width?           | N/A  |  |
|                                         | - Kon to                 |                            |         | N/A                                      | Landing Curb? (Y/N)                     | N/A  | N/A    | DWS Offset (in)           | N/A  |  |
| 1 Same                                  | a ta                     |                            |         | N/A                                      | Shared Landing?                         | N/A  |        |                           |      |  |
|                                         | <u></u>                  |                            |         | N/A                                      | Gutter Ponding?                         | N/A  | N/A    | Gutter Slope (%)          | N/A  |  |
| Street 1 Name                           | None                     |                            |         | N/A                                      | Gutter Lip Ht (in)                      | N/A  | N/A    | Gutter X Slope (%)        | N/A  |  |
| Stop Condition-Street 1 CA              | LDWELL RD                |                            |         | N/A                                      | Painted X Walk1?                        | No   | N/A    | Painted X Walk2?          | N/A  |  |
| Street 2 Name                           | N/A                      |                            |         |                                          | X Walk 1 Direction                      | To N |        | X Walk 2 Direction        | N/A  |  |
| Stop Condition-Street 2                 | N/A                      |                            |         |                                          | X Walk 1 Width (in)                     | N/A  |        | X Walk 2 Width (in)       | N/A  |  |
|                                         |                          |                            |         |                                          | X Walk 1 Slope (%)                      | 3.9  |        | X Walk 2 Slope (%)        | N/A  |  |
|                                         |                          |                            |         |                                          | X Walk 1 X Slope (%)                    | 3.1  |        | X Walk 2 X Slope (%)      | N/A  |  |
|                                         |                          | Total Cost: \$             | 1800.00 | N/A                                      | Ramp inside XWalk1?                     | N/A  | N/A    | Ramp inside XWalk2?       | N/A  |  |
|                                         |                          |                            |         |                                          | Road Slope (%)                          | N/A  |        | Clear Space?              | N/A  |  |
|                                         |                          |                            |         |                                          | Road X Slope (%)                        | N/A  | N/A    | Clear Space to XWalk (in) | N/A  |  |
|                                         |                          |                            |         |                                          |                                         |      | N/A    | Any Obstruction?          | N/A  |  |
|                                         | 1 - 1                    |                            |         |                                          |                                         |      |        | Obstruction Type          |      |  |
|                                         |                          |                            | -       | - 2 - 2                                  |                                         |      |        |                           | N/A  |  |