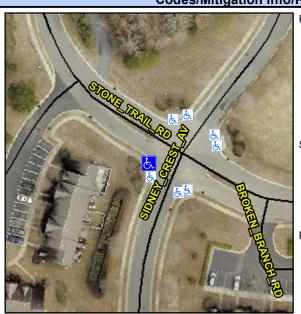

## **Access Compliance Report Public Rights-of-Way** (Curb Ramps)

Data

6.0

7.7

N/A

Good

Intersection ID: 43865 Main Street: SIDNEY CREST AV Cross Street: STONE TRAIL RD Location: W **Overall Compliance: No** ADA ID: 888AE06AB4AF Ramp Type: Perp Initial Pass/Fail: Fail Severity Score: 33.75

N/A

N/A

To NE

STONE TRAIL RD Street 1 Name Stop Condition-Street 2 StopSign N/A Street 2 Name Stop Condition-Street 1 N/A Possible Solutions: Remove & Replace Entire Ramp. Surveyor Notes: N/A PROW/ADA: Not Found, R304.5.1, R304.5.3