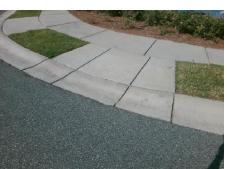

## **Access Compliance Report Public Rights-of-Way** (Curb Ramps)

Data

6.0

7.7

N/A

Good

Intersection ID: 43865 Main Street: SIDNEY CREST AV Cross Street: STONE TRAIL RD Location: W **Overall Compliance: No** ADA ID: 888AE06AB4AF Ramp Type: Perp Initial Pass/Fail: Fail Severity Score: 33.75

N/A

N/A

To NE

STONE TRAIL RD Street 1 Name Stop Condition-Street 2 StopSign N/A Street 2 Name Stop Condition-Street 1 N/A Possible Solutions: Remove & Replace Entire Ramp. Surveyor Notes: N/A PROW/ADA: Not Found, R304.5.1, R304.5.3