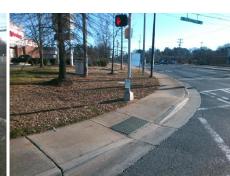

## **Access Compliance Report Public Rights-of-Way** (Curb Ramps)

Data

5.1

0.7

N/A

Good

Intersection ID: 5672 Main Street: SUNSET RD Cross Street: BEATTIES FORD RD Location: Ν **Overall Compliance: No Severity Score: ADA ID: 888B62DBAB88** Ramp Type: Perp Initial Pass/Fail: Fail 8.75

**Obstruction Type** 

Flare Traversable LT?

**BEATTIES FORD RD** Street 1 Name Signal Stop Condition-Street 2 N/A Street 2 Name Stop Condition-Street 1 N/A

| Possible Solutions:           | Comp    | liance  | Description      |
|-------------------------------|---------|---------|------------------|
| Remove & Replace Entire Ramp. | N/A Rar |         | p Length (in)    |
| ·                             | No      | - ' ' ' |                  |
|                               | N/A     |         |                  |
|                               | N/A     | Flare   | Slope LT (%)     |
|                               | N/A     | Flare   | Traversable L    |
|                               | N/A     | Land    | ing Length (in)  |
| Surveyor Notes:               | N/A     | Land    | ing Width (in)   |
| N/A                           | N/A     | Land    | ing Slope (%)    |
|                               | N/A     | Land    | ing X Slope (%   |
|                               | N/A     | Land    | ing Curb? (Y/N   |
|                               | N/A     | Shar    | ed Landing?      |
| PROW/ADA:                     | N/A     | Gutte   | er Ponding?      |
| Not Found, R304.5.1           | N/A     | Gutte   | er Lip Ht (in)   |
|                               | N/A     | Paint   | ed X Walk1?      |
|                               |         | X Wa    | lk 1 Direction   |
|                               | N/A     | X Wa    | ılk 1 Width (in) |
|                               |         | X Wa    | ılk 1 Slope (%)  |
|                               |         | X Wa    | ılk 1 X Slope (% |