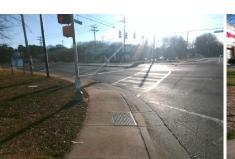

## **Access Compliance Report Public Rights-of-Way** (Curb Ramps)

Data

5.1

0.7

N/A

Good

Intersection ID: 5672 Main Street: SUNSET RD Cross Street: BEATTIES FORD RD Location: Ν **Overall Compliance: No Severity Score: ADA ID: 888B62DBAB88** Ramp Type: Perp Initial Pass/Fail: Fail 8.75

**Obstruction Type** 

Flare Traversable LT?

**BEATTIES FORD RD** Street 1 Name Signal Stop Condition-Street 2 N/A Street 2 Name Stop Condition-Street 1 N/A

| Possible Solutions:           | Comp    | liance  | Description      |
|-------------------------------|---------|---------|------------------|
| Remove & Replace Entire Ramp. | N/A Rar |         | p Length (in)    |
| ·                             | No      | - ' ' ' |                  |
|                               | N/A     |         |                  |
|                               | N/A     | Flare   | Slope LT (%)     |
|                               | N/A     | Flare   | Traversable L    |
|                               | N/A     | Land    | ing Length (in)  |
| Surveyor Notes:               | N/A     | Land    | ing Width (in)   |
| N/A                           | N/A     | Land    | ing Slope (%)    |
|                               | N/A     | Land    | ing X Slope (%   |
|                               | N/A     | Land    | ing Curb? (Y/N   |
|                               | N/A     | Shar    | ed Landing?      |
| PROW/ADA:                     | N/A     | Gutte   | er Ponding?      |
| Not Found, R304.5.1           | N/A     | Gutte   | er Lip Ht (in)   |
|                               | N/A     | Paint   | ed X Walk1?      |
|                               |         | X Wa    | lk 1 Direction   |
|                               | N/A     | X Wa    | ılk 1 Width (in) |
|                               |         | X Wa    | ılk 1 Slope (%)  |
|                               |         | X Wa    | ılk 1 X Slope (% |