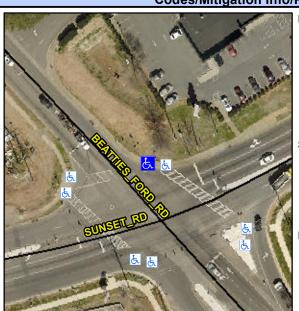

## **Access Compliance Report Public Rights-of-Way** (Curb Ramps)

Data

5.1

0.7

N/A

Good

Intersection ID: 5672 Main Street: SUNSET RD Cross Street: BEATTIES FORD RD Location: Ν **Overall Compliance: No Severity Score: ADA ID: 888B62DBAB88** Ramp Type: Perp Initial Pass/Fail: Fail 8.75

**Obstruction Type** 

Flare Traversable LT?

**BEATTIES FORD RD** Street 1 Name Signal Stop Condition-Street 2 N/A Street 2 Name Stop Condition-Street 1 N/A

| Possible Solutions:           | Comp    | liance  | Description      |
|-------------------------------|---------|---------|------------------|
| Remove & Replace Entire Ramp. | N/A Rar |         | p Length (in)    |
| ·                             | No      | - ' ' ' |                  |
|                               | N/A     |         |                  |
|                               | N/A     | Flare   | Slope LT (%)     |
|                               | N/A     | Flare   | Traversable L    |
|                               | N/A     | Land    | ing Length (in)  |
| Surveyor Notes:               | N/A     | Land    | ing Width (in)   |
| N/A                           | N/A     | Land    | ing Slope (%)    |
|                               | N/A     | Land    | ing X Slope (%   |
|                               | N/A     | Land    | ing Curb? (Y/N   |
|                               | N/A     | Shar    | ed Landing?      |
| PROW/ADA:                     | N/A     | Gutte   | er Ponding?      |
| Not Found, R304.5.1           | N/A     | Gutte   | er Lip Ht (in)   |
|                               | N/A     | Paint   | ed X Walk1?      |
|                               |         | X Wa    | lk 1 Direction   |
|                               | N/A     | X Wa    | ılk 1 Width (in) |
|                               |         | X Wa    | ılk 1 Slope (%)  |
|                               |         | X Wa    | ılk 1 X Slope (% |