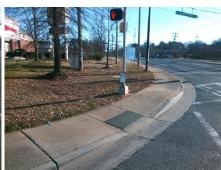

## **Access Compliance Report Public Rights-of-Way** (Curb Ramps)

Data

5.1

0.7

N/A

Good

Intersection ID: 5672 Main Street: SUNSET RD Cross Street: BEATTIES FORD RD Location: Ν **Overall Compliance: No Severity Score: ADA ID: 888B62DBAB88** Ramp Type: Perp Initial Pass/Fail: Fail 8.75

**Obstruction Type** 

Flare Traversable LT?

**BEATTIES FORD RD** Street 1 Name Signal Stop Condition-Street 2 N/A Street 2 Name Stop Condition-Street 1 N/A

| Possible Solutions:           | Comp    | liance  | Description      |
|-------------------------------|---------|---------|------------------|
| Remove & Replace Entire Ramp. | N/A Rar |         | p Length (in)    |
| ·                             | No      | - ' ' ' |                  |
|                               | N/A     |         |                  |
|                               | N/A     | Flare   | Slope LT (%)     |
|                               | N/A     | Flare   | Traversable L    |
|                               | N/A     | Land    | ing Length (in)  |
| Surveyor Notes:               | N/A     | Land    | ing Width (in)   |
| N/A                           | N/A     | Land    | ing Slope (%)    |
|                               | N/A     | Land    | ing X Slope (%   |
|                               | N/A     | Land    | ing Curb? (Y/N   |
|                               | N/A     | Shar    | ed Landing?      |
| PROW/ADA:                     | N/A     | Gutte   | er Ponding?      |
| Not Found, R304.5.1           | N/A     | Gutte   | er Lip Ht (in)   |
|                               | N/A     | Paint   | ed X Walk1?      |
|                               |         | X Wa    | lk 1 Direction   |
|                               | N/A     | X Wa    | ılk 1 Width (in) |
|                               |         | X Wa    | ılk 1 Slope (%)  |
|                               |         | X Wa    | ılk 1 X Slope (% |