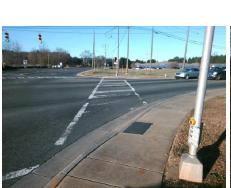

## **Access Compliance Report Public Rights-of-Way** (Curb Ramps)

Data

5.1

0.7

N/A

Good

Intersection ID: 5672 Main Street: SUNSET RD Cross Street: BEATTIES FORD RD Location: Ν **Overall Compliance: No Severity Score: ADA ID: 888B62DBAB88** Ramp Type: Perp Initial Pass/Fail: Fail 8.75

**Obstruction Type** 

Flare Traversable LT?

**BEATTIES FORD RD** Street 1 Name Signal Stop Condition-Street 2 N/A Street 2 Name Stop Condition-Street 1 N/A

| Possible Solutions:           | Comp    | liance  | Description      |
|-------------------------------|---------|---------|------------------|
| Remove & Replace Entire Ramp. | N/A Rar |         | p Length (in)    |
| ·                             | No      | - ' ' ' |                  |
|                               | N/A     |         |                  |
|                               | N/A     | Flare   | Slope LT (%)     |
|                               | N/A     | Flare   | Traversable L    |
|                               | N/A     | Land    | ing Length (in)  |
| Surveyor Notes:               | N/A     | Land    | ing Width (in)   |
| N/A                           | N/A     | Land    | ing Slope (%)    |
|                               | N/A     | Land    | ing X Slope (%   |
|                               | N/A     | Land    | ing Curb? (Y/N   |
|                               | N/A     | Shar    | ed Landing?      |
| PROW/ADA:                     | N/A     | Gutte   | er Ponding?      |
| Not Found, R304.5.1           | N/A     | Gutte   | er Lip Ht (in)   |
|                               | N/A     | Paint   | ed X Walk1?      |
|                               |         | X Wa    | lk 1 Direction   |
|                               | N/A     | X Wa    | ılk 1 Width (in) |
|                               |         | X Wa    | ılk 1 Slope (%)  |
|                               |         | X Wa    | ılk 1 X Slope (% |