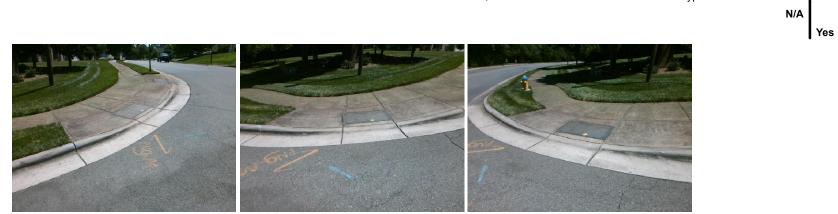

## Access Compliance Report Public Rights-of-Way (Curb Ramps)

| Intersection ID: 47468   Main Street: MILLSTREAM_RIDGE_DR   Cross Street: ELENDIL_LN   Location:   NE     ADA ID: 889060E1E4EA   Ramp Type: Perp   Initial Pass/Fail: Fail   Overall Compliance: No   Severity Score:   58.75     Codes/Mitigation Info/Possible Solution     Field Measurements/Compliance: Description   Data   Compliance   Description   Data     Possible Solutions:   Remove & Replace Entire Ramp.   N/A   Ramp Length (in)   46.0   No   Ramp Slope (%)   14.3     No   Ramp Width (in)   43.0   No   Ramp XSlope (%)   8.1 |
|-----------------------------------------------------------------------------------------------------------------------------------------------------------------------------------------------------------------------------------------------------------------------------------------------------------------------------------------------------------------------------------------------------------------------------------------------------------------------------------------------------------------------------------------------------|
| Codes/Mitigation Info/Possible Solution   Field Measurements/Component Compliance     Possible Solutions:   Compliance   Description   Data   Compliance   Description   Data     N/A   Ramp Length (in)   46.0   No   Ramp Slope (%)   14.3     No   Ramp Width (in)   43.0   No   Ramp XSlope (%)   8.1                                                                                                                                                                                                                                           |
| Possible Solutions:   Compliance Description   Data   Compliance Description   Data     N/A   Ramp Length (in)   46.0   No   Ramp Slope (%)   14.3     No   Ramp Width (in)   43.0   No   Ramp XSlope (%)   8.1                                                                                                                                                                                                                                                                                                                                     |
| No Ramp Width (in) 43.0 No Ramp XSlope (%) 8.1                                                                                                                                                                                                                                                                                                                                                                                                                                                                                                      |
| No Ramp Width (in) 43.0 No Ramp XSlope (%) 8.1                                                                                                                                                                                                                                                                                                                                                                                                                                                                                                      |
|                                                                                                                                                                                                                                                                                                                                                                                                                                                                                                                                                     |
| N/A Flare Type LT N/A N/A Flare Type RT N/A                                                                                                                                                                                                                                                                                                                                                                                                                                                                                                         |
| N/A Flare Slope LT (%) N/A Flare Slope RT (%) N/A                                                                                                                                                                                                                                                                                                                                                                                                                                                                                                   |
| N/A Flare Traversable LT? N/A N/A Flare Traversable RT? N/A                                                                                                                                                                                                                                                                                                                                                                                                                                                                                         |
| N/A Landing Length (in) N/A DWS Provided? N/A                                                                                                                                                                                                                                                                                                                                                                                                                                                                                                       |
| Surveyor Notes: N/A Landing Width (in) N/A DWS Contrast? N/A                                                                                                                                                                                                                                                                                                                                                                                                                                                                                        |
| N/A N/A DWS Length (in) N/A                                                                                                                                                                                                                                                                                                                                                                                                                                                                                                                         |
| N/A Landing X Slope (%) N/A DWS Full Width? N/A                                                                                                                                                                                                                                                                                                                                                                                                                                                                                                     |
| N/A Landing Curb? (Y/N) N/A DWS Offset (in) N/A                                                                                                                                                                                                                                                                                                                                                                                                                                                                                                     |
| N/A Shared Landing? N/A                                                                                                                                                                                                                                                                                                                                                                                                                                                                                                                             |
| b N/A Sutter Ponding? N/A N/A Gutter Slope (%) N/A                                                                                                                                                                                                                                                                                                                                                                                                                                                                                                  |
| R304.5.1, R304.2.2, R304.5.3 N/A Gutter Lip Ht (in) N/A M/A Gutter X Slope (%) N/A                                                                                                                                                                                                                                                                                                                                                                                                                                                                  |
| N/A Painted X Walk1? No N/A Painted X Walk2? N/A                                                                                                                                                                                                                                                                                                                                                                                                                                                                                                    |
| X Walk 1 Direction To W X Walk 2 Direction N/A                                                                                                                                                                                                                                                                                                                                                                                                                                                                                                      |
| N/A X Walk 1 Width (in) N/A X Walk 2 Width (in) N/A                                                                                                                                                                                                                                                                                                                                                                                                                                                                                                 |
| Street 1 Name MILLSTREAM RIDGE DR X Walk 1 Slope (%) 1.4 X Walk 2 Slope (%) N/A                                                                                                                                                                                                                                                                                                                                                                                                                                                                     |
| Stop Condition-Street 2 None X Walk 1 X Slope (%) 10.1 X Walk 2 X Slope (%) N/A                                                                                                                                                                                                                                                                                                                                                                                                                                                                     |
| Street 2 Name N/A N/A Ramp inside XWalk1? N/A N/A Ramp inside XWalk2? N/A                                                                                                                                                                                                                                                                                                                                                                                                                                                                           |
| Stop Condition-Street 1 N/A N/A Clear Space? N/A                                                                                                                                                                                                                                                                                                                                                                                                                                                                                                    |
| Road X Slope (%) N/A N/A Clear Space to XWalk (in) N/A                                                                                                                                                                                                                                                                                                                                                                                                                                                                                              |
| N/A Any Obstructions? N/A N/A Storm Grate/Utility Hazard? N/A                                                                                                                                                                                                                                                                                                                                                                                                                                                                                       |
| Total Cost: \$ 1850.00 Obstruction Type Storm Grate/Utility Type                                                                                                                                                                                                                                                                                                                                                                                                                                                                                    |
| N/A N/A                                                                                                                                                                                                                                                                                                                                                                                                                                                                                                                                             |