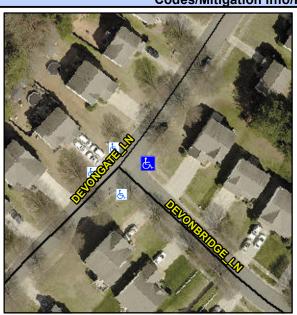

## Access Compliance Report Public Rights-of-Way (Curb Ramps)

Intersection ID: 30086 Main Street: DEVONBRIDGE\_LN Cross Street: DEVONGATE\_LN Location: E

ADA ID: 889FBBF5651E Ramp Type: PerpDiag Initial Pass/Fail: Fail Overall Compliance: No Severity Score: 33.75

## Field Measurements/Component Compliance

Street 1 Name
Stop Condition-Street 2
Street 2 Name
Stop Condition-Street 1

DEVONGATE LN None DEVONBRIDGE LN StopSign Possible Solutions:

Remove & Replace Curb Ramp With Two New Directional Ramps or Equivalent.