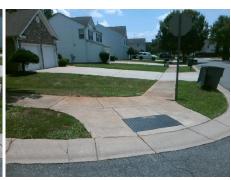

## Access Compliance Report Public Rights-of-Way (Curb Ramps)

Intersection ID: 30086 Main Street: DEVONBRIDGE\_LN Cross Street: DEVONGATE\_LN Location: E

ADA ID: 889FBBF5651E Ramp Type: PerpDiag Initial Pass/Fail: Fail Overall Compliance: No Severity Score: 33.75

Surveyor Notes:

N/A

PROW/ADA:

Not Found, R304.5.1, R304.2.2, R304.5.3

Total Cost: \$ 3200.00

| Field Measurements/Component Compliance |                       |      |                        |                             |       |
|-----------------------------------------|-----------------------|------|------------------------|-----------------------------|-------|
| Compliance Description                  |                       | Data | Compliance Description |                             | Data  |
| N/A                                     | Ramp Length (in)      | 60.0 | No                     | Ramp Slope (%)              | 9.0   |
| No                                      | Ramp Width (in)       | 39.0 | No                     | Ramp XSlope (%)             | 5.3   |
| N/A                                     | Flare Type LT         | N/A  | N/A                    | Flare Type RT               | N/A   |
| N/A                                     | Flare Slope LT (%)    | N/A  | N/A                    | Flare Slope RT (%)          | N/A   |
| N/A                                     | Flare Traversable LT? | N/A  | N/A                    | Flare Traversable RT?       | N/A   |
| N/A                                     | Landing Length (in)   | N/A  | N/A                    | DWS Provided?               | N/A   |
| N/A                                     | Landing Width (in)    | N/A  | N/A                    | DWS Contrast?               | N/A   |
| N/A                                     | Landing Slope (%)     | N/A  | N/A                    | DWS Length (in)             | N/A   |
| N/A                                     | Landing X Slope (%)   | N/A  | N/A                    | DWS Full Width?             | N/A   |
| N/A                                     | Landing Curb? (Y/N)   | N/A  | N/A                    | DWS Offset (in)             | N/A   |
| N/A                                     | Shared Landing?       | N/A  |                        |                             |       |
| N/A                                     | Gutter Ponding?       | N/A  | N/A                    | Gutter Slope (%)            | N/A   |
| N/A                                     | Gutter Lip Ht (in)    | N/A  | N/A                    | Gutter X Slope (%)          | N/A   |
| N/A                                     | Painted X Walk1?      | No   | N/A                    | Painted X Walk2?            | No    |
|                                         | X Walk 1 Direction    | To N |                        | X Walk 2 Direction          | To SW |
| N/A                                     | X Walk 1 Width (in)   | N/A  | N/A                    | X Walk 2 Width (in)         | N/A   |
|                                         | X Walk 1 Slope (%)    | 2.0  |                        | X Walk 2 Slope (%)          | 4.7   |
|                                         | X Walk 1 X Slope (%)  | 6.0  |                        | X Walk 2 X Slope (%)        | 4.2   |
| N/A                                     | Ramp inside XWalk1?   | N/A  | N/A                    | Ramp inside XWalk2?         | N/A   |
|                                         | Road Slope (%)        | 7.2  | N/A                    | Clear Space?                | N/A   |
|                                         | Road X Slope (%)      | 0.2  | N/A                    | Clear Space to XWalk (in)   | N/A   |
| N/A                                     | Any Obstructions?     | N/A  | N/A                    | Storm Grate/Utility Hazard? | N/A   |
|                                         | Obstruction Type      |      |                        | Storm Grate/Utility Type    |       |
|                                         |                       | N/A  |                        |                             | N/A   |
|                                         |                       |      | Yes                    | Surface Condition? (G/P)    | Good  |