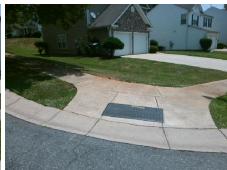

## Access Compliance Report Public Rights-of-Way (Curb Ramps)

Intersection ID: 30086 Main Street: DEVONBRIDGE\_LN Cross Street: DEVONGATE\_LN Location: E

ADA ID: 889FBBF5651E Ramp Type: PerpDiag Initial Pass/Fail: Fail Overall Compliance: No Severity Score: 33.75

Surveyor Notes:

N/A

PROW/ADA:

Not Found, R304.5.1, R304.2.2, R304.5.3

Total Cost: \$ 3200.00

| Field Measurements/Component Compliance |                       |      |                        |                             |       |
|-----------------------------------------|-----------------------|------|------------------------|-----------------------------|-------|
| Compliance Description                  |                       | Data | Compliance Description |                             | Data  |
| N/A                                     | Ramp Length (in)      | 60.0 | No                     | Ramp Slope (%)              | 9.0   |
| No                                      | Ramp Width (in)       | 39.0 | No                     | Ramp XSlope (%)             | 5.3   |
| N/A                                     | Flare Type LT         | N/A  | N/A                    | Flare Type RT               | N/A   |
| N/A                                     | Flare Slope LT (%)    | N/A  | N/A                    | Flare Slope RT (%)          | N/A   |
| N/A                                     | Flare Traversable LT? | N/A  | N/A                    | Flare Traversable RT?       | N/A   |
| N/A                                     | Landing Length (in)   | N/A  | N/A                    | DWS Provided?               | N/A   |
| N/A                                     | Landing Width (in)    | N/A  | N/A                    | DWS Contrast?               | N/A   |
| N/A                                     | Landing Slope (%)     | N/A  | N/A                    | DWS Length (in)             | N/A   |
| N/A                                     | Landing X Slope (%)   | N/A  | N/A                    | DWS Full Width?             | N/A   |
| N/A                                     | Landing Curb? (Y/N)   | N/A  | N/A                    | DWS Offset (in)             | N/A   |
| N/A                                     | Shared Landing?       | N/A  |                        |                             |       |
| N/A                                     | Gutter Ponding?       | N/A  | N/A                    | Gutter Slope (%)            | N/A   |
| N/A                                     | Gutter Lip Ht (in)    | N/A  | N/A                    | Gutter X Slope (%)          | N/A   |
| N/A                                     | Painted X Walk1?      | No   | N/A                    | Painted X Walk2?            | No    |
|                                         | X Walk 1 Direction    | To N |                        | X Walk 2 Direction          | To SW |
| N/A                                     | X Walk 1 Width (in)   | N/A  | N/A                    | X Walk 2 Width (in)         | N/A   |
|                                         | X Walk 1 Slope (%)    | 2.0  |                        | X Walk 2 Slope (%)          | 4.7   |
|                                         | X Walk 1 X Slope (%)  | 6.0  |                        | X Walk 2 X Slope (%)        | 4.2   |
| N/A                                     | Ramp inside XWalk1?   | N/A  | N/A                    | Ramp inside XWalk2?         | N/A   |
|                                         | Road Slope (%)        | 7.2  | N/A                    | Clear Space?                | N/A   |
|                                         | Road X Slope (%)      | 0.2  | N/A                    | Clear Space to XWalk (in)   | N/A   |
| N/A                                     | Any Obstructions?     | N/A  | N/A                    | Storm Grate/Utility Hazard? | N/A   |
|                                         | Obstruction Type      |      |                        | Storm Grate/Utility Type    |       |
|                                         |                       | N/A  |                        |                             | N/A   |
|                                         |                       |      | Yes                    | Surface Condition? (G/P)    | Good  |