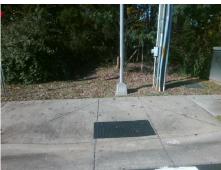

Total Cost: 1850.00

| Field Measurements/Component Compliance |                       |      |      |                             |      |  |  |
|-----------------------------------------|-----------------------|------|------|-----------------------------|------|--|--|
| Compliance Description                  |                       | Data | Comp | liance Description          | Data |  |  |
| N/A                                     | Ramp Length (in)      | 83.0 | No   | Ramp Slope (%)              | 9.5  |  |  |
| No                                      | Ramp Width (in)       | 47.5 | No   | Ramp XSlope (%)             | 4.5  |  |  |
| N/A                                     | Flare Type LT         | N/A  | N/A  | Flare Type RT               | N/A  |  |  |
| N/A                                     | Flare Slope LT (%)    | N/A  | N/A  | Flare Slope RT (%)          | N/A  |  |  |
| N/A                                     | Flare Traversable LT? | N/A  | N/A  | Flare Traversable RT?       | N/A  |  |  |
| N/A                                     | Landing Length (in)   | N/A  | N/A  | DWS Provided?               | N/A  |  |  |
| N/A                                     | Landing Width (in)    | N/A  | N/A  | DWS Contrast?               | N/A  |  |  |
| N/A                                     | Landing Slope (%)     | N/A  | N/A  | DWS Length (in)             | N/A  |  |  |
| N/A                                     | Landing X Slope (%)   | N/A  | N/A  | DWS Full Width?             | N/A  |  |  |
| N/A                                     | Landing Curb? (Y/N)   | N/A  | N/A  | DWS Offset (in)             | N/A  |  |  |
| N/A                                     | Shared Landing?       | N/A  |      |                             |      |  |  |
| N/A                                     | Gutter Ponding?       | N/A  | N/A  | Gutter Slope (%)            | N/A  |  |  |
| N/A                                     | Gutter Lip Ht (in)    | N/A  | N/A  | Gutter X Slope (%)          | N/A  |  |  |
| N/A                                     | Painted X Walk1?      | Yes  | N/A  | Painted X Walk2?            | N/A  |  |  |
|                                         | X Walk 1 Direction    | То Е |      | X Walk 2 Direction          | N/A  |  |  |
| N/A                                     | X Walk 1 Width (in)   | 72.0 | N/A  | X Walk 2 Width (in)         | N/A  |  |  |
|                                         | X Walk 1 Slope (%)    | 3.1  |      | X Walk 2 Slope (%)          | N/A  |  |  |
|                                         | X Walk 1 X Slope (%)  | 2.4  |      | X Walk 2 X Slope (%)        | N/A  |  |  |
| N/A                                     | Ramp inside XWalk1?   | Yes  | N/A  | Ramp inside XWalk2?         | N/A  |  |  |
|                                         | Road Slope (%)        | N/A  | N/A  | Clear Space?                | N/A  |  |  |
|                                         | Road X Slope (%)      | N/A  | N/A  | Clear Space to XWalk (in)   | N/A  |  |  |
| N/A                                     | Any Obstructions?     | N/A  | N/A  | Storm Grate/Utility Hazard? | N/A  |  |  |
|                                         | Obstruction Type      |      |      | Storm Grate/Utility Type    |      |  |  |
|                                         |                       | N/A  |      |                             | N/A  |  |  |
|                                         |                       |      | Yes  | Surface Condition? (G/P)    | Good |  |  |
|                                         |                       |      |      |                             |      |  |  |