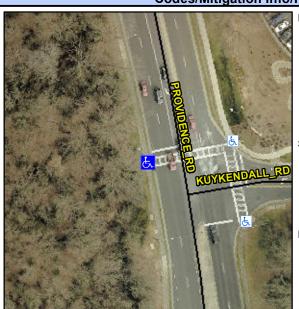

## **Access Compliance Report Public Rights-of-Way** (Curb Ramps)

Intersection ID: N/A Main Street: PROVIDENCE RD Cross Street: N/A Location: NW **Overall Compliance: No** ADA ID: 88A55650A12B Ramp Type: Perp Initial Pass/Fail: Fail **Severity Score:** 22.5

## **Codes/Mitigation Info/Possible Solution**

PROVIDENCE RD Street 1 Name Signal Stop Condition-Street 2 Street 2 Name N/A Stop Condition-Street 1 N/A

| Possible Solutions:           | <u>c</u> |  |  |
|-------------------------------|----------|--|--|
| Remove & Replace Entire Ramp. |          |  |  |
|                               | N        |  |  |
|                               | N/       |  |  |
|                               | N        |  |  |
|                               | N        |  |  |
|                               | N        |  |  |
| Surveyor Notes:               | N        |  |  |
| N/A                           | N        |  |  |
|                               | N        |  |  |
|                               | N        |  |  |
|                               | N        |  |  |
| PROW/ADA:                     | N        |  |  |
| R304.5.1, R304.2.2, R304.5.3  | N/       |  |  |
|                               | N        |  |  |
|                               |          |  |  |
|                               | N        |  |  |
|                               |          |  |  |
|                               |          |  |  |