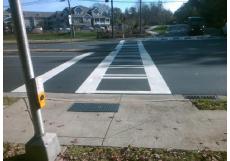

Total Cost: 1850.00

| Field Measurements/Component Compliance |                       |      |      |                             |      |  |  |
|-----------------------------------------|-----------------------|------|------|-----------------------------|------|--|--|
| Compliance Description                  |                       | Data | Comp | liance Description          | Data |  |  |
| N/A                                     | Ramp Length (in)      | 83.0 | No   | Ramp Slope (%)              | 9.5  |  |  |
| No                                      | Ramp Width (in)       | 47.5 | No   | Ramp XSlope (%)             | 4.5  |  |  |
| N/A                                     | Flare Type LT         | N/A  | N/A  | Flare Type RT               | N/A  |  |  |
| N/A                                     | Flare Slope LT (%)    | N/A  | N/A  | Flare Slope RT (%)          | N/A  |  |  |
| N/A                                     | Flare Traversable LT? | N/A  | N/A  | Flare Traversable RT?       | N/A  |  |  |
| N/A                                     | Landing Length (in)   | N/A  | N/A  | DWS Provided?               | N/A  |  |  |
| N/A                                     | Landing Width (in)    | N/A  | N/A  | DWS Contrast?               | N/A  |  |  |
| N/A                                     | Landing Slope (%)     | N/A  | N/A  | DWS Length (in)             | N/A  |  |  |
| N/A                                     | Landing X Slope (%)   | N/A  | N/A  | DWS Full Width?             | N/A  |  |  |
| N/A                                     | Landing Curb? (Y/N)   | N/A  | N/A  | DWS Offset (in)             | N/A  |  |  |
| N/A                                     | Shared Landing?       | N/A  |      |                             |      |  |  |
| N/A                                     | Gutter Ponding?       | N/A  | N/A  | Gutter Slope (%)            | N/A  |  |  |
| N/A                                     | Gutter Lip Ht (in)    | N/A  | N/A  | Gutter X Slope (%)          | N/A  |  |  |
| N/A                                     | Painted X Walk1?      | Yes  | N/A  | Painted X Walk2?            | N/A  |  |  |
|                                         | X Walk 1 Direction    | То Е |      | X Walk 2 Direction          | N/A  |  |  |
| N/A                                     | X Walk 1 Width (in)   | 72.0 | N/A  | X Walk 2 Width (in)         | N/A  |  |  |
|                                         | X Walk 1 Slope (%)    | 3.1  |      | X Walk 2 Slope (%)          | N/A  |  |  |
|                                         | X Walk 1 X Slope (%)  | 2.4  |      | X Walk 2 X Slope (%)        | N/A  |  |  |
| N/A                                     | Ramp inside XWalk1?   | Yes  | N/A  | Ramp inside XWalk2?         | N/A  |  |  |
|                                         | Road Slope (%)        | N/A  | N/A  | Clear Space?                | N/A  |  |  |
|                                         | Road X Slope (%)      | N/A  | N/A  | Clear Space to XWalk (in)   | N/A  |  |  |
| N/A                                     | Any Obstructions?     | N/A  | N/A  | Storm Grate/Utility Hazard? | N/A  |  |  |
|                                         | Obstruction Type      |      |      | Storm Grate/Utility Type    |      |  |  |
|                                         |                       | N/A  |      |                             | N/A  |  |  |
|                                         |                       |      | Yes  | Surface Condition? (G/P)    | Good |  |  |
|                                         |                       |      |      |                             |      |  |  |