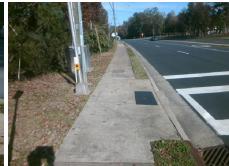

Total Cost: 1850.00

| Field Measurements/Component Compliance |                       |      |      |                             |      |  |  |
|-----------------------------------------|-----------------------|------|------|-----------------------------|------|--|--|
| Compliance Description                  |                       | Data | Comp | liance Description          | Data |  |  |
| N/A                                     | Ramp Length (in)      | 83.0 | No   | Ramp Slope (%)              | 9.5  |  |  |
| No                                      | Ramp Width (in)       | 47.5 | No   | Ramp XSlope (%)             | 4.5  |  |  |
| N/A                                     | Flare Type LT         | N/A  | N/A  | Flare Type RT               | N/A  |  |  |
| N/A                                     | Flare Slope LT (%)    | N/A  | N/A  | Flare Slope RT (%)          | N/A  |  |  |
| N/A                                     | Flare Traversable LT? | N/A  | N/A  | Flare Traversable RT?       | N/A  |  |  |
| N/A                                     | Landing Length (in)   | N/A  | N/A  | DWS Provided?               | N/A  |  |  |
| N/A                                     | Landing Width (in)    | N/A  | N/A  | DWS Contrast?               | N/A  |  |  |
| N/A                                     | Landing Slope (%)     | N/A  | N/A  | DWS Length (in)             | N/A  |  |  |
| N/A                                     | Landing X Slope (%)   | N/A  | N/A  | DWS Full Width?             | N/A  |  |  |
| N/A                                     | Landing Curb? (Y/N)   | N/A  | N/A  | DWS Offset (in)             | N/A  |  |  |
| N/A                                     | Shared Landing?       | N/A  |      |                             |      |  |  |
| N/A                                     | Gutter Ponding?       | N/A  | N/A  | Gutter Slope (%)            | N/A  |  |  |
| N/A                                     | Gutter Lip Ht (in)    | N/A  | N/A  | Gutter X Slope (%)          | N/A  |  |  |
| N/A                                     | Painted X Walk1?      | Yes  | N/A  | Painted X Walk2?            | N/A  |  |  |
|                                         | X Walk 1 Direction    | То Е |      | X Walk 2 Direction          | N/A  |  |  |
| N/A                                     | X Walk 1 Width (in)   | 72.0 | N/A  | X Walk 2 Width (in)         | N/A  |  |  |
|                                         | X Walk 1 Slope (%)    | 3.1  |      | X Walk 2 Slope (%)          | N/A  |  |  |
|                                         | X Walk 1 X Slope (%)  | 2.4  |      | X Walk 2 X Slope (%)        | N/A  |  |  |
| N/A                                     | Ramp inside XWalk1?   | Yes  | N/A  | Ramp inside XWalk2?         | N/A  |  |  |
|                                         | Road Slope (%)        | N/A  | N/A  | Clear Space?                | N/A  |  |  |
|                                         | Road X Slope (%)      | N/A  | N/A  | Clear Space to XWalk (in)   | N/A  |  |  |
| N/A                                     | Any Obstructions?     | N/A  | N/A  | Storm Grate/Utility Hazard? | N/A  |  |  |
|                                         | Obstruction Type      |      |      | Storm Grate/Utility Type    |      |  |  |
|                                         |                       | N/A  |      |                             | N/A  |  |  |
|                                         |                       |      | Yes  | Surface Condition? (G/P)    | Good |  |  |
|                                         |                       |      |      |                             |      |  |  |