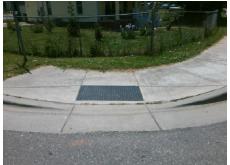

48.0

N/A

No

N/A

4.8

1.4

To NE

**GLENWOOD DR** Street 1 Name Stop Condition-Street 2 StopSign N/A Street 2 Name Stop Condition-Street 1 N/A Possible Solutions: Compliance Description N/A Remove & Replace Entire Ramp. Yes N/A N/A N/A N/A Surveyor Notes: N/A N/A N/A N/A PROW/ADA: Not Found, R304.5.3

N/A N/A N/A N/A N/A N/A

1850.00

Ramp Length (in)

Ramp Width (in)

Flare Slope LT (%)

Landing Length (in)

Landing Width (in)

Landing Slope (%)