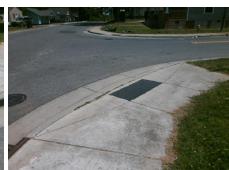

48.0

N/A

No

N/A

4.8

1.4

To NE

**GLENWOOD DR** Street 1 Name Stop Condition-Street 2 StopSign N/A Street 2 Name Stop Condition-Street 1 N/A Possible Solutions: Compliance Description N/A Remove & Replace Entire Ramp. Yes N/A N/A N/A N/A Surveyor Notes: N/A N/A N/A N/A PROW/ADA: Not Found, R304.5.3

N/A N/A N/A N/A N/A N/A

1850.00

Ramp Length (in)

Ramp Width (in)

Flare Slope LT (%)

Landing Length (in)

Landing Width (in)

Landing Slope (%)