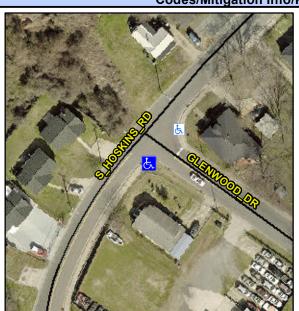

## **Access Compliance Report Public Rights-of-Way** (Curb Ramps)

Data

5.4

4.5

N/A

Intersection ID: 8551 Main Street: S HOSKINS RD Cross Street: GLENWOOD DR Location: S **Overall Compliance: No Severity Score:** 1.25 **ADA ID: 88A78F12A78B** Ramp Type: Perp Initial Pass/Fail: Fail