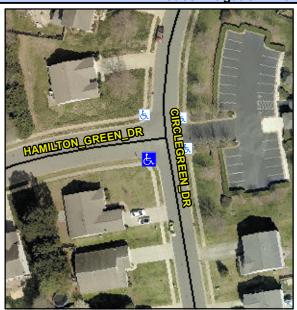

## Access Compliance Report Public Rights-of-Way (Curb Ramps)

Intersection ID: 30566Main Street:HAMILTON\_GREEN\_DRCross Street:CIRCLEGREEN\_DRLocation:SWADA ID: 88AB85DC379BRamp Type:PerpDiagInitial Pass/Fail:FailOverall Compliance:NoSeverity Score:12.5

## Field Measurements/Component Compliance

Street 1 Name
Stop Condition-Street 2
Street 2 Name
Stop Condition-Street 1

CIRCLEGREEN DR None HAMILTON GREEN DR StopSign Possible Solutions:

Remove & Replace Curb Ramp With Two New Directional Ramps or Equivalent.