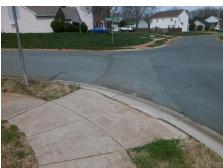

## Access Compliance Report Public Rights-of-Way (Curb Ramps)

Intersection ID: 30566Main Street:HAMILTON\_GREEN\_DRCross Street:CIRCLEGREEN\_DRLocation:SWADA ID: 88AB85DC379BRamp Type:PerpDiagInitial Pass/Fail:FailOverall Compliance:NoSeverity Score:12.5

## Field Measurements/Component Compliance

Street 1 Name
Stop Condition-Street 2
Street 2 Name
Stop Condition-Street 1

CIRCLEGREEN DR None HAMILTON GREEN DR StopSign Possible Solutions:

Remove & Replace Curb Ramp With Two New Directional Ramps or Equivalent.

Surveyor Notes:

N/A

PROW/ADA:

R304.2.2

Total Cost: \$ 3200.00

| Field Measurements/Component Compilance |                        |                       |      |                        |                             |      |
|-----------------------------------------|------------------------|-----------------------|------|------------------------|-----------------------------|------|
|                                         | Compliance Description |                       | Data | Compliance Description |                             | Data |
|                                         | N/A                    | Ramp Length (in)      | 49.0 | No                     | Ramp Slope (%)              | 10.7 |
|                                         | Yes                    | Ramp Width (in)       | 48.0 | Yes                    | Ramp XSlope (%)             | 0.6  |
|                                         | N/A                    | Flare Type LT         | N/A  | N/A                    | Flare Type RT               | N/A  |
|                                         | N/A                    | Flare Slope LT (%)    | N/A  | N/A                    | Flare Slope RT (%)          | N/A  |
|                                         | N/A                    | Flare Traversable LT? | N/A  | N/A                    | Flare Traversable RT?       | N/A  |
|                                         | N/A                    | Landing Length (in)   | N/A  | N/A                    | DWS Provided?               | N/A  |
|                                         | N/A                    | Landing Width (in)    | N/A  | N/A                    | DWS Contrast?               | N/A  |
|                                         | N/A                    | Landing Slope (%)     | N/A  | N/A                    | DWS Length (in)             | N/A  |
|                                         | N/A                    | Landing X Slope (%)   | N/A  | N/A                    | DWS Full Width?             | N/A  |
|                                         | N/A                    | Landing Curb? (Y/N)   | N/A  | N/A                    | DWS Offset (in)             | N/A  |
|                                         | N/A                    | Shared Landing?       | N/A  |                        |                             |      |
|                                         | N/A                    | Gutter Ponding?       | N/A  | N/A                    | Gutter Slope (%)            | N/A  |
|                                         | N/A                    | Gutter Lip Ht (in)    | N/A  | N/A                    | Gutter X Slope (%)          | N/A  |
|                                         | N/A                    | Painted X Walk1?      | No   | N/A                    | Painted X Walk2?            | No   |
|                                         |                        | X Walk 1 Direction    | To E |                        | X Walk 2 Direction          | To N |
|                                         | N/A                    | X Walk 1 Width (in)   | N/A  | N/A                    | X Walk 2 Width (in)         | N/A  |
|                                         |                        | X Walk 1 Slope (%)    | 4.4  |                        | X Walk 2 Slope (%)          | 4.3  |
|                                         |                        | X Walk 1 X Slope (%)  | 4.5  |                        | X Walk 2 X Slope (%)        | 2.5  |
|                                         | N/A                    | Ramp inside XWalk1?   | N/A  | N/A                    | Ramp inside XWalk2?         | N/A  |
|                                         |                        | Road Slope (%)        | 0.3  | N/A                    | Clear Space?                | N/A  |
|                                         |                        | Road X Slope (%)      | 4.4  | N/A                    | Clear Space to XWalk (in)   | N/A  |
|                                         | N/A                    | Any Obstructions?     | N/A  | N/A                    | Storm Grate/Utility Hazard? | N/A  |
|                                         |                        | Obstruction Type      |      |                        | Storm Grate/Utility Type    |      |
|                                         |                        |                       | N/A  |                        |                             | N/A  |
|                                         |                        |                       |      | Yes                    | Surface Condition? (G/P)    | Good |
|                                         | - I HARMED AND I       |                       |      |                        |                             |      |