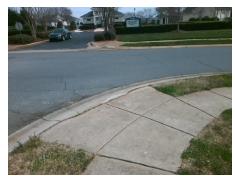

## Access Compliance Report Public Rights-of-Way (Curb Ramps)

Intersection ID: 30566Main Street:HAMILTON\_GREEN\_DRCross Street:CIRCLEGREEN\_DRLocation:SWADA ID: 88AB85DC379BRamp Type:PerpDiagInitial Pass/Fail:FailOverall Compliance:NoSeverity Score:12.5

## Field Measurements/Component Compliance

Street 1 Name
Stop Condition-Street 2
Street 2 Name
Stop Condition-Street 1

CIRCLEGREEN DR None HAMILTON GREEN DR StopSign Possible Solutions:

Remove & Replace Curb Ramp With Two New Directional Ramps or Equivalent.

Surveyor Notes:

N/A

PROW/ADA:

R304.2.2

Total Cost: \$ 3200.00

| Field Measurements/Component Compilance |                        |                       |      |                        |                             |      |
|-----------------------------------------|------------------------|-----------------------|------|------------------------|-----------------------------|------|
|                                         | Compliance Description |                       | Data | Compliance Description |                             | Data |
|                                         | N/A                    | Ramp Length (in)      | 49.0 | No                     | Ramp Slope (%)              | 10.7 |
|                                         | Yes                    | Ramp Width (in)       | 48.0 | Yes                    | Ramp XSlope (%)             | 0.6  |
|                                         | N/A                    | Flare Type LT         | N/A  | N/A                    | Flare Type RT               | N/A  |
|                                         | N/A                    | Flare Slope LT (%)    | N/A  | N/A                    | Flare Slope RT (%)          | N/A  |
|                                         | N/A                    | Flare Traversable LT? | N/A  | N/A                    | Flare Traversable RT?       | N/A  |
|                                         | N/A                    | Landing Length (in)   | N/A  | N/A                    | DWS Provided?               | N/A  |
|                                         | N/A                    | Landing Width (in)    | N/A  | N/A                    | DWS Contrast?               | N/A  |
|                                         | N/A                    | Landing Slope (%)     | N/A  | N/A                    | DWS Length (in)             | N/A  |
|                                         | N/A                    | Landing X Slope (%)   | N/A  | N/A                    | DWS Full Width?             | N/A  |
|                                         | N/A                    | Landing Curb? (Y/N)   | N/A  | N/A                    | DWS Offset (in)             | N/A  |
|                                         | N/A                    | Shared Landing?       | N/A  |                        |                             |      |
|                                         | N/A                    | Gutter Ponding?       | N/A  | N/A                    | Gutter Slope (%)            | N/A  |
|                                         | N/A                    | Gutter Lip Ht (in)    | N/A  | N/A                    | Gutter X Slope (%)          | N/A  |
|                                         | N/A                    | Painted X Walk1?      | No   | N/A                    | Painted X Walk2?            | No   |
|                                         |                        | X Walk 1 Direction    | To E |                        | X Walk 2 Direction          | To N |
|                                         | N/A                    | X Walk 1 Width (in)   | N/A  | N/A                    | X Walk 2 Width (in)         | N/A  |
|                                         |                        | X Walk 1 Slope (%)    | 4.4  |                        | X Walk 2 Slope (%)          | 4.3  |
|                                         |                        | X Walk 1 X Slope (%)  | 4.5  |                        | X Walk 2 X Slope (%)        | 2.5  |
|                                         | N/A                    | Ramp inside XWalk1?   | N/A  | N/A                    | Ramp inside XWalk2?         | N/A  |
|                                         |                        | Road Slope (%)        | 0.3  | N/A                    | Clear Space?                | N/A  |
|                                         |                        | Road X Slope (%)      | 4.4  | N/A                    | Clear Space to XWalk (in)   | N/A  |
|                                         | N/A                    | Any Obstructions?     | N/A  | N/A                    | Storm Grate/Utility Hazard? | N/A  |
|                                         |                        | Obstruction Type      |      |                        | Storm Grate/Utility Type    |      |
|                                         |                        |                       | N/A  |                        |                             | N/A  |
|                                         |                        |                       |      | Yes                    | Surface Condition? (G/P)    | Good |
|                                         | - I HARMED AND I       |                       |      |                        |                             |      |