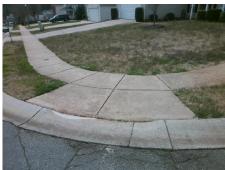

## Access Compliance Report Public Rights-of-Way (Curb Ramps)

Intersection ID: 30566Main Street:HAMILTON\_GREEN\_DRCross Street:CIRCLEGREEN\_DRLocation:SWADA ID: 88AB85DC379BRamp Type:PerpDiagInitial Pass/Fail:FailOverall Compliance:NoSeverity Score:12.5

## Field Measurements/Component Compliance

Street 1 Name
Stop Condition-Street 2
Street 2 Name
Stop Condition-Street 1

CIRCLEGREEN DR None HAMILTON GREEN DR StopSign Possible Solutions:

Remove & Replace Curb Ramp With Two New Directional Ramps or Equivalent.

Surveyor Notes:

N/A

PROW/ADA:

R304.2.2

Total Cost: \$ 3200.00

| Field Measurements/Component Compilance |                        |                       |      |                        |                             |      |
|-----------------------------------------|------------------------|-----------------------|------|------------------------|-----------------------------|------|
|                                         | Compliance Description |                       | Data | Compliance Description |                             | Data |
|                                         | N/A                    | Ramp Length (in)      | 49.0 | No                     | Ramp Slope (%)              | 10.7 |
|                                         | Yes                    | Ramp Width (in)       | 48.0 | Yes                    | Ramp XSlope (%)             | 0.6  |
|                                         | N/A                    | Flare Type LT         | N/A  | N/A                    | Flare Type RT               | N/A  |
|                                         | N/A                    | Flare Slope LT (%)    | N/A  | N/A                    | Flare Slope RT (%)          | N/A  |
|                                         | N/A                    | Flare Traversable LT? | N/A  | N/A                    | Flare Traversable RT?       | N/A  |
|                                         | N/A                    | Landing Length (in)   | N/A  | N/A                    | DWS Provided?               | N/A  |
|                                         | N/A                    | Landing Width (in)    | N/A  | N/A                    | DWS Contrast?               | N/A  |
|                                         | N/A                    | Landing Slope (%)     | N/A  | N/A                    | DWS Length (in)             | N/A  |
|                                         | N/A                    | Landing X Slope (%)   | N/A  | N/A                    | DWS Full Width?             | N/A  |
|                                         | N/A                    | Landing Curb? (Y/N)   | N/A  | N/A                    | DWS Offset (in)             | N/A  |
|                                         | N/A                    | Shared Landing?       | N/A  |                        |                             |      |
|                                         | N/A                    | Gutter Ponding?       | N/A  | N/A                    | Gutter Slope (%)            | N/A  |
|                                         | N/A                    | Gutter Lip Ht (in)    | N/A  | N/A                    | Gutter X Slope (%)          | N/A  |
|                                         | N/A                    | Painted X Walk1?      | No   | N/A                    | Painted X Walk2?            | No   |
|                                         |                        | X Walk 1 Direction    | To E |                        | X Walk 2 Direction          | To N |
|                                         | N/A                    | X Walk 1 Width (in)   | N/A  | N/A                    | X Walk 2 Width (in)         | N/A  |
|                                         |                        | X Walk 1 Slope (%)    | 4.4  |                        | X Walk 2 Slope (%)          | 4.3  |
|                                         |                        | X Walk 1 X Slope (%)  | 4.5  |                        | X Walk 2 X Slope (%)        | 2.5  |
|                                         | N/A                    | Ramp inside XWalk1?   | N/A  | N/A                    | Ramp inside XWalk2?         | N/A  |
|                                         |                        | Road Slope (%)        | 0.3  | N/A                    | Clear Space?                | N/A  |
|                                         |                        | Road X Slope (%)      | 4.4  | N/A                    | Clear Space to XWalk (in)   | N/A  |
|                                         | N/A                    | Any Obstructions?     | N/A  | N/A                    | Storm Grate/Utility Hazard? | N/A  |
|                                         |                        | Obstruction Type      |      |                        | Storm Grate/Utility Type    |      |
|                                         |                        |                       | N/A  |                        |                             | N/A  |
|                                         |                        |                       |      | Yes                    | Surface Condition? (G/P)    | Good |
|                                         | - I HARMED AND I       |                       |      |                        |                             |      |