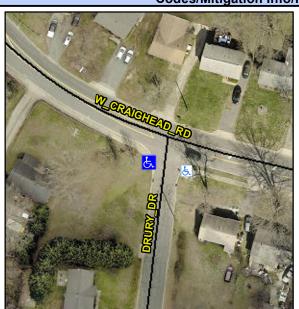

N/A

N/A

N/A

Good 29.2

Intersection ID: 8283 Main Street: DRURY DR Cross Street: W CRAIGHEAD RD Location: SW **Overall Compliance: No Severity Score:** 10 **ADA ID: 88B0FFBC2255** Ramp Type: Combination2 Initial Pass/Fail: Fail