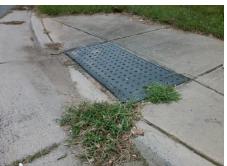

Ramp XSlope LT (%)

StopSign Street 1 Name Stop Condition-Street 1 DRURY RD N/A Street 2 Name Stop Condition-Street 2 N/A

Compliance Description Possible Solutions: N/A Remove & Replace Entire Ramp. N/A N/A N/A N/A No Surveyor Notes: N/A LT RP < 5% N/A N/A N/A N/A PROW/ADA: N/A Not Found, R304.5.1, R304.5.1 N/A N/A N/A N/A N/A N/A