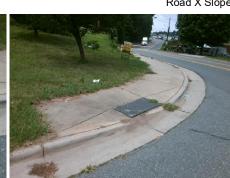

Ramp XSlope LT (%)

StopSign Street 1 Name Stop Condition-Street 1 DRURY RD N/A Street 2 Name Stop Condition-Street 2 N/A

Compliance Description Possible Solutions: N/A Remove & Replace Entire Ramp. N/A N/A N/A N/A No Surveyor Notes: N/A LT RP < 5% N/A N/A N/A N/A PROW/ADA: N/A Not Found, R304.5.1, R304.5.1 N/A N/A N/A N/A N/A N/A