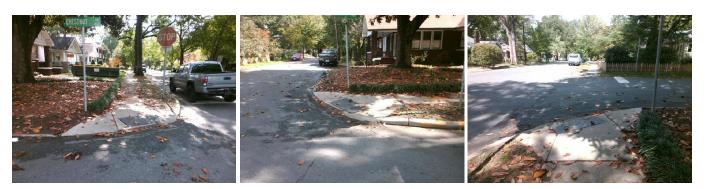

## Access Compliance Report Public Rights-of-Way (Curb Ramps)

| ntersection ID: 12416 Main Street: CHESTNUT_AV |                              | Cross Street: THOMAS_AV                 |                        |                       |                   |                             | Location:                   | SE   |
|------------------------------------------------|------------------------------|-----------------------------------------|------------------------|-----------------------|-------------------|-----------------------------|-----------------------------|------|
| ADA ID: 88B8399EAA22 Ramp T                    | AA22 Ramp Type: PerpDiag     |                                         | ss/Fa                  | il: Fail Overall C    | o Severity Score: | 10                          |                             |      |
| Codes/Mitigation Info/Possible Solution        |                              | Field Measurements/Component Compliance |                        |                       |                   |                             |                             |      |
| 5<br>SEESTINUE AV                              | Possible Solutions:          | C                                       | Compliance Description |                       |                   | Data Compliance Description |                             |      |
|                                                | Remove & Replace Curb Ramp W | /ith N                                  | I/A                    | Ramp Length (in)      | 75.0              | Yes                         | Ramp Slope (%)              | 5.4  |
|                                                | Two New Directional Ramps or |                                         | lo                     | Ramp Width (in)       | 47.0              | No                          | Ramp XSlope (%)             | 3.5  |
|                                                | Equivalent.                  | Ν                                       | I/A                    | Flare Type LT         | N/A               | N/A                         | Flare Type RT               | N/A  |
|                                                |                              | Ν                                       | I/A                    | Flare Slope LT (%)    | N/A               | N/A                         | Flare Slope RT (%)          | N/A  |
|                                                |                              | Ν                                       | I/A                    | Flare Traversable LT? | N/A               | N/A                         | Flare Traversable RT?       | N/A  |
|                                                |                              |                                         | I/A                    | Landing Length (in)   | N/A               | N/A                         | DWS Provided?               | N/A  |
|                                                | Surveyor Notes:              | Ν                                       | I/A                    | Landing Width (in)    | N/A               | N/A                         | DWS Contrast?               | N/A  |
|                                                | N/A                          | Ν                                       | I/A                    | Landing Slope (%)     | N/A               | N/A                         | DWS Length (in)             | N/A  |
|                                                | 11/2                         | Ν                                       | I/A                    | Landing X Slope (%)   | N/A               | N/A                         | DWS Full Width?             | N/A  |
|                                                |                              |                                         | I/A                    | Landing Curb? (Y/N)   | N/A               | N/A                         | DWS Offset (in)             | N/A  |
|                                                |                              | Ν                                       | I/A                    | Shared Landing?       | N/A               |                             |                             |      |
|                                                | PROW/ADA:                    |                                         | I/A                    | Gutter Ponding?       | Yes               | N/A                         | Gutter Slope (%)            | N/A  |
|                                                | R304.5.1, R304.5.3           | Ν                                       | I/A                    | Gutter Lip Ht (in)    | N/A               | N/A                         | Gutter X Slope (%)          | N/A  |
|                                                | 1004.0.1, 1004.0.0           |                                         | I/A                    | Painted X Walk1?      | No                | N/A                         | Painted X Walk2?            | No   |
|                                                |                              |                                         |                        | X Walk 1 Direction    | To N              |                             | X Walk 2 Direction          | To W |
|                                                |                              | Ν                                       | I/A                    | X Walk 1 Width (in)   | N/A               | N/A                         | X Walk 2 Width (in)         | N/A  |
| Street 1 Name CHESTNUT AV                      | -                            |                                         |                        | X Walk 1 Slope (%)    | 3.3               |                             | X Walk 2 Slope (%)          | 3.2  |
| Stop Condition-Street 2 StopSign               |                              |                                         |                        | X Walk 1 X Slope (%)  | 1.8               |                             | X Walk 2 X Slope (%)        | 1.6  |
| Street 2 Name THOMAS AV                        |                              | Ν                                       | I/A                    | Ramp inside XWalk1?   | N/A               | N/A                         | Ramp inside XWalk2?         | N/A  |
| Stop Condition-Street 1 StopSign               |                              |                                         |                        | Road Slope (%)        | 5.4               | N/A                         | Clear Space?                | N/A  |
|                                                |                              |                                         |                        | Road X Slope (%)      | 0.1               | N/A                         | Clear Space to XWalk (in)   | N/A  |
|                                                |                              | N                                       | N/A                    | Any Obstructions?     | N/A               | N/A                         | Storm Grate/Utility Hazard? | N/A  |
|                                                | Total Cost: \$ 32            | 200.00                                  |                        | Obstruction Type      |                   |                             | Storm Grate/Utility Type    |      |
|                                                |                              |                                         |                        |                       | N/A               |                             |                             | N/A  |

Yes Surface Condition? (G/P)

Good