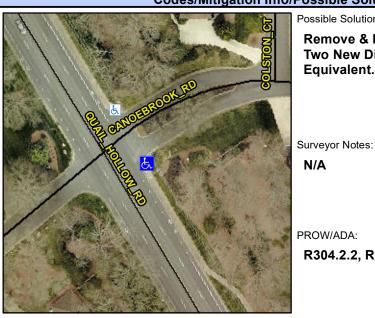

## **Access Compliance Report Public Rights-of-Way** (Curb Ramps)

Intersection ID: 22956 Main Street: CANOEBROOK RD Cross Street: QUAIL HOLLOW RD Location: SE **ADA ID: 88BE56A105DE** Ramp Type: PerpDiag Initial Pass/Fail: Fail **Overall Compliance: No** Severity Score: 26.25

**Codes/Mitigation Info/Possible Solution** 

Street 1 Name Stop Condition-Street 2 Street 2 Name Stop Condition-Street 1

**CANOEBROOK RD** StopSign **QUAIL HOLLOW RD** None

Possible Solutions: Remove & Replace Curb Ramp With **Two New Directional Ramps or** Equivalent.