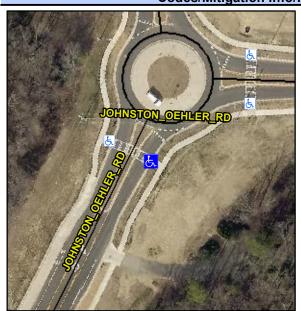

## Access Compliance Report Public Rights-of-Way (Curb Ramps)

Intersection ID: 54269 Main Street: JOHNSTON\_OEHLER\_RD Cross Street: OEHLER\_BRIDGE\_DR Location: SW

ADA ID: 88C080511B18 Ramp Type: Perp Initial Pass/Fail: Fail Overall Compliance: No Severity Score: 1.25