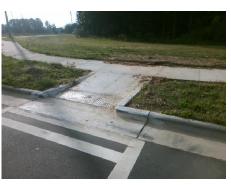

## Field Measurements/Component Compliance

Street 1 Name

Stop Condition-Street 2

Street 2 Name

Stop Condition-Street 1

N/A

Possible Solutions:

Remove & Replace Entire Ramp.

Surveyor Notes:

N/A

PROW/ADA:

R304.5.3

Total Cost: \$ 1850.00

| Field Measurements/Component Compnance |                       |       |                        |                             |      |
|----------------------------------------|-----------------------|-------|------------------------|-----------------------------|------|
| Compliance Description                 |                       |       | Compliance Description |                             | Data |
| N/A                                    | Ramp Length (in)      | 95.5  | Yes                    | Ramp Slope (%)              | 7.4  |
| Yes                                    | Ramp Width (in)       | 72.0  | No                     | Ramp XSlope (%)             | 2.1  |
| N/A                                    | Flare Type LT         | N/A   | N/A                    | Flare Type RT               | N/A  |
| N/A                                    | Flare Slope LT (%)    | N/A   | N/A                    | Flare Slope RT (%)          | N/A  |
| N/A                                    | Flare Traversable LT? | N/A   | N/A                    | Flare Traversable RT?       | N/A  |
| N/A                                    | Landing Length (in)   | N/A   | N/A                    | DWS Provided?               | N/A  |
| N/A                                    | Landing Width (in)    | N/A   | N/A                    | DWS Contrast?               | N/A  |
| N/A                                    | Landing Slope (%)     | N/A   | N/A                    | DWS Length (in)             | N/A  |
| N/A                                    | Landing X Slope (%)   | N/A   | N/A                    | DWS Full Width?             | N/A  |
| N/A                                    | Landing Curb? (Y/N)   | N/A   | N/A                    | DWS Offset (in)             | N/A  |
| N/A                                    | Shared Landing?       | N/A   |                        |                             |      |
| N/A                                    | Gutter Ponding?       | N/A   | N/A                    | Gutter Slope (%)            | N/A  |
| N/A                                    | Gutter Lip Ht (in)    | N/A   | N/A                    | Gutter X Slope (%)          | N/A  |
| N/A                                    | Painted X Walk1?      | Yes   | N/A                    | Painted X Walk2?            | N/A  |
|                                        | X Walk 1 Direction    | To NW |                        | X Walk 2 Direction          | N/A  |
| N/A                                    | X Walk 1 Width (in)   | 104.5 | N/A                    | X Walk 2 Width (in)         | N/A  |
|                                        | X Walk 1 Slope (%)    | 2.8   |                        | X Walk 2 Slope (%)          | N/A  |
|                                        | X Walk 1 X Slope (%)  | 2.0   |                        | X Walk 2 X Slope (%)        | N/A  |
| N/A                                    | Ramp inside XWalk1?   | Yes   | N/A                    | Ramp inside XWalk2?         | N/A  |
|                                        | Road Slope (%)        | N/A   | N/A                    | Clear Space?                | N/A  |
|                                        | Road X Slope (%)      | N/A   | N/A                    | Clear Space to XWalk (in)   | N/A  |
| N/A                                    | Any Obstructions?     | N/A   | N/A                    | Storm Grate/Utility Hazard? | N/A  |
|                                        | Obstruction Type      |       | l                      | Storm Grate/Utility Type    |      |
|                                        |                       | N/A   |                        |                             | N/A  |
|                                        |                       |       | Yes                    | Surface Condition? (G/P)    | Good |