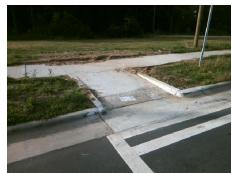

## Field Measurements/Component Compliance

Street 1 Name

Stop Condition-Street 2

Street 2 Name

Stop Condition-Street 1

N/A

Possible Solutions:

Remove & Replace Entire Ramp.

Surveyor Notes:

N/A

PROW/ADA:

R304.5.3

Total Cost: \$ 1850.00

| Field Measurements/Component Compnance |                       |       |                        |                             |      |
|----------------------------------------|-----------------------|-------|------------------------|-----------------------------|------|
| Compliance Description                 |                       |       | Compliance Description |                             | Data |
| N/A                                    | Ramp Length (in)      | 95.5  | Yes                    | Ramp Slope (%)              | 7.4  |
| Yes                                    | Ramp Width (in)       | 72.0  | No                     | Ramp XSlope (%)             | 2.1  |
| N/A                                    | Flare Type LT         | N/A   | N/A                    | Flare Type RT               | N/A  |
| N/A                                    | Flare Slope LT (%)    | N/A   | N/A                    | Flare Slope RT (%)          | N/A  |
| N/A                                    | Flare Traversable LT? | N/A   | N/A                    | Flare Traversable RT?       | N/A  |
| N/A                                    | Landing Length (in)   | N/A   | N/A                    | DWS Provided?               | N/A  |
| N/A                                    | Landing Width (in)    | N/A   | N/A                    | DWS Contrast?               | N/A  |
| N/A                                    | Landing Slope (%)     | N/A   | N/A                    | DWS Length (in)             | N/A  |
| N/A                                    | Landing X Slope (%)   | N/A   | N/A                    | DWS Full Width?             | N/A  |
| N/A                                    | Landing Curb? (Y/N)   | N/A   | N/A                    | DWS Offset (in)             | N/A  |
| N/A                                    | Shared Landing?       | N/A   |                        |                             |      |
| N/A                                    | Gutter Ponding?       | N/A   | N/A                    | Gutter Slope (%)            | N/A  |
| N/A                                    | Gutter Lip Ht (in)    | N/A   | N/A                    | Gutter X Slope (%)          | N/A  |
| N/A                                    | Painted X Walk1?      | Yes   | N/A                    | Painted X Walk2?            | N/A  |
|                                        | X Walk 1 Direction    | To NW |                        | X Walk 2 Direction          | N/A  |
| N/A                                    | X Walk 1 Width (in)   | 104.5 | N/A                    | X Walk 2 Width (in)         | N/A  |
|                                        | X Walk 1 Slope (%)    | 2.8   |                        | X Walk 2 Slope (%)          | N/A  |
|                                        | X Walk 1 X Slope (%)  | 2.0   |                        | X Walk 2 X Slope (%)        | N/A  |
| N/A                                    | Ramp inside XWalk1?   | Yes   | N/A                    | Ramp inside XWalk2?         | N/A  |
|                                        | Road Slope (%)        | N/A   | N/A                    | Clear Space?                | N/A  |
|                                        | Road X Slope (%)      | N/A   | N/A                    | Clear Space to XWalk (in)   | N/A  |
| N/A                                    | Any Obstructions?     | N/A   | N/A                    | Storm Grate/Utility Hazard? | N/A  |
|                                        | Obstruction Type      |       | l                      | Storm Grate/Utility Type    |      |
|                                        |                       | N/A   |                        |                             | N/A  |
|                                        |                       |       | Yes                    | Surface Condition? (G/P)    | Good |