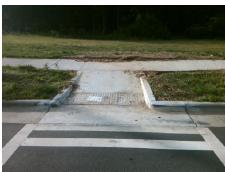

## Field Measurements/Component Compliance

Street 1 Name

Stop Condition-Street 2

Street 2 Name

Stop Condition-Street 1

N/A

Possible Solutions:

Remove & Replace Entire Ramp.

Surveyor Notes:

N/A

PROW/ADA:

R304.5.3

Total Cost: \$ 1850.00

| Field Measurements/Component Compnance |                       |       |                        |                             |      |
|----------------------------------------|-----------------------|-------|------------------------|-----------------------------|------|
| Compliance Description                 |                       |       | Compliance Description |                             | Data |
| N/A                                    | Ramp Length (in)      | 95.5  | Yes                    | Ramp Slope (%)              | 7.4  |
| Yes                                    | Ramp Width (in)       | 72.0  | No                     | Ramp XSlope (%)             | 2.1  |
| N/A                                    | Flare Type LT         | N/A   | N/A                    | Flare Type RT               | N/A  |
| N/A                                    | Flare Slope LT (%)    | N/A   | N/A                    | Flare Slope RT (%)          | N/A  |
| N/A                                    | Flare Traversable LT? | N/A   | N/A                    | Flare Traversable RT?       | N/A  |
| N/A                                    | Landing Length (in)   | N/A   | N/A                    | DWS Provided?               | N/A  |
| N/A                                    | Landing Width (in)    | N/A   | N/A                    | DWS Contrast?               | N/A  |
| N/A                                    | Landing Slope (%)     | N/A   | N/A                    | DWS Length (in)             | N/A  |
| N/A                                    | Landing X Slope (%)   | N/A   | N/A                    | DWS Full Width?             | N/A  |
| N/A                                    | Landing Curb? (Y/N)   | N/A   | N/A                    | DWS Offset (in)             | N/A  |
| N/A                                    | Shared Landing?       | N/A   |                        |                             |      |
| N/A                                    | Gutter Ponding?       | N/A   | N/A                    | Gutter Slope (%)            | N/A  |
| N/A                                    | Gutter Lip Ht (in)    | N/A   | N/A                    | Gutter X Slope (%)          | N/A  |
| N/A                                    | Painted X Walk1?      | Yes   | N/A                    | Painted X Walk2?            | N/A  |
|                                        | X Walk 1 Direction    | To NW |                        | X Walk 2 Direction          | N/A  |
| N/A                                    | X Walk 1 Width (in)   | 104.5 | N/A                    | X Walk 2 Width (in)         | N/A  |
|                                        | X Walk 1 Slope (%)    | 2.8   |                        | X Walk 2 Slope (%)          | N/A  |
|                                        | X Walk 1 X Slope (%)  | 2.0   |                        | X Walk 2 X Slope (%)        | N/A  |
| N/A                                    | Ramp inside XWalk1?   | Yes   | N/A                    | Ramp inside XWalk2?         | N/A  |
|                                        | Road Slope (%)        | N/A   | N/A                    | Clear Space?                | N/A  |
|                                        | Road X Slope (%)      | N/A   | N/A                    | Clear Space to XWalk (in)   | N/A  |
| N/A                                    | Any Obstructions?     | N/A   | N/A                    | Storm Grate/Utility Hazard? | N/A  |
|                                        | Obstruction Type      |       | l                      | Storm Grate/Utility Type    |      |
|                                        |                       | N/A   |                        |                             | N/A  |
|                                        |                       |       | Yes                    | Surface Condition? (G/P)    | Good |