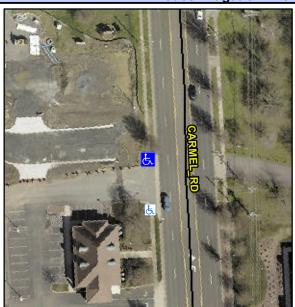

## **Access Compliance Report Public Rights-of-Way** (Curb Ramps)

Intersection ID: 10022634 Main Street: CARMEL RD Cross Street: N/A Location: NW Initial Pass/Fail: Fail **Overall Compliance: No Severity Score:** ADA ID: 88C0C972785C Ramp Type: PerpDiag 8.75

**ENTRANCE** StopSign **CARMEL RD** 

None

Total Cost: 3200.00