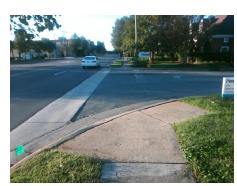

## **Access Compliance Report Public Rights-of-Way** (Curb Ramps)

Intersection ID: 10022634 Main Street: CARMEL RD Cross Street: N/A Location: NW Initial Pass/Fail: Fail **Overall Compliance: No Severity Score:** ADA ID: 88C0C972785C Ramp Type: PerpDiag 8.75

## Field Measurements/Component Compliance

Street 1 Name Stop Condition-Street 2 Street 2 Name Stop Condition-Street 1

Two New Directional Ramps or Equivalent. Surveyor Notes: N/A PROW/ADA: Not Found, R304.5.1