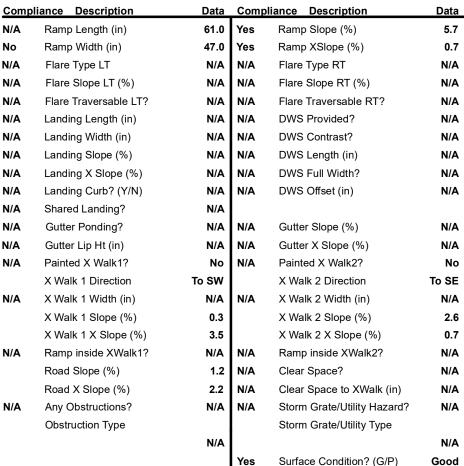

## Field Measurements/Component Compliance

Street 1 Name Stop Condition-Street 2 Street 2 Name Stop Condition-Street 1

Two New Directional Ramps or Equivalent. Surveyor Notes: N/A PROW/ADA: Not Found, R304.5.1