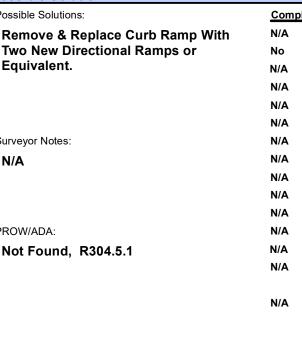

**Codes/Mitigation Info/Possible Solution** 

Possible Solutions:

## Field Measurements/Component Compliance

Street 1 Name Stop Condition-Street 2 Street 2 Name Stop Condition-Street 1

Two New Directional Ramps or Equivalent. Surveyor Notes: N/A PROW/ADA: Not Found, R304.5.1