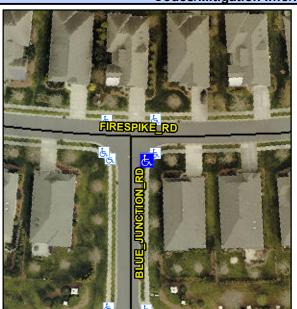

## Access Compliance Report Public Rights-of-Way (Curb Ramps)

Intersection ID: 49346Main Street:BLUE\_JUNCTION\_RDCross Street:FIRESPIKE\_RDLocation:SEADA ID: 88C1625E37B7Ramp Type:PerpInitial Pass/Fail:FailOverall Compliance:NoSeverity Score:10