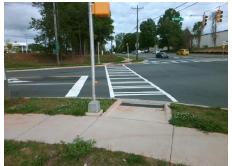

**BOYER ST** Street 1 Name Stop Condition-Street 2 Signal N/A Street 2 Name Stop Condition-Street 1 N/A Possible Solutions: Remove & Replace Detectable Warning System. Surveyor Notes: N/A PROW/ADA: R305.2