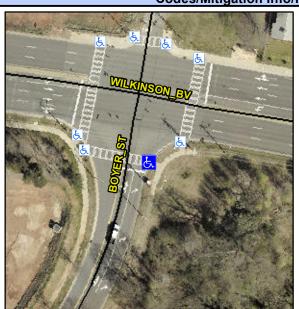

N/A

N/A

N/A

N/A

Yes

N/A

Intersection ID: 11524 Main Street: BOYER ST **Cross Street: WILKINSON BV** Location: SE Initial Pass/Fail: Pass **Overall Compliance: No Severity Score:** 0 **ADA ID: 88C6337C4BDD** Ramp Type: Perp

**BOYER ST** Street 1 Name Stop Condition-Street 2 Signal N/A Street 2 Name Stop Condition-Street 1 N/A Possible Solutions: Remove & Replace Detectable Warning System. Surveyor Notes: N/A PROW/ADA: R305.2