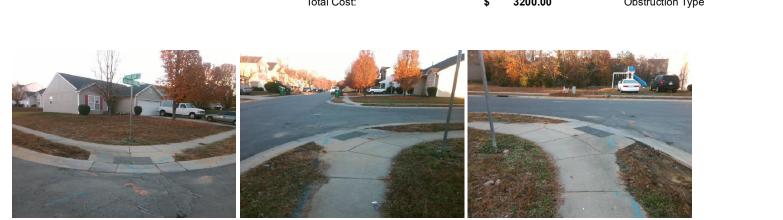

## Access Compliance Report Public Rights-of-Way (Curb Ramps)

| · · · · · · · · · · · · · · · · · · ·    |                                         |                                                                             |         |                                                |                       |       |                          |                             |       |
|------------------------------------------|-----------------------------------------|-----------------------------------------------------------------------------|---------|------------------------------------------------|-----------------------|-------|--------------------------|-----------------------------|-------|
| Intersection ID: 31492                   | D: 31492 Main Street: CLOVER_GAP_DR     |                                                                             |         | Cross Street: JORDANS_POND_LN                  |                       |       |                          | Location:                   | E     |
| ADA ID: 88CBC00F58E5                     | 8CBC00F58E5 Ramp Type: PerpDiag         |                                                                             |         | Initial Pass/Fail: Fail Overall Compliance: No |                       |       |                          | o Severity Score:           | 8.75  |
| Codes/Mitigation Info/Possible Solution  |                                         |                                                                             |         | Field Measurements/Component Compliance        |                       |       |                          |                             |       |
|                                          | AND | Possible Solutions:                                                         |         | Compliance Description Date                    |                       |       | a Compliance Description |                             | Data  |
|                                          |                                         | Remove & Replace Curb Ramp V<br>Two New Directional Ramps or<br>Equivalent. | With    | N/A                                            | Ramp Length (in)      | 49.0  | Yes                      | Ramp Slope (%)              | 5.3   |
|                                          |                                         |                                                                             |         | No                                             | Ramp Width (in)       | 44.0  | Yes                      | Ramp XSlope (%)             | 0.4   |
|                                          |                                         |                                                                             |         | N/A                                            | Flare Type LT         | N/A   | N/A                      | Flare Type RT               | N/A   |
|                                          |                                         |                                                                             |         | N/A                                            | Flare Slope LT (%)    | N/A   | N/A                      | Flare Slope RT (%)          | N/A   |
|                                          |                                         |                                                                             |         | N/A                                            | Flare Traversable LT? | N/A   | N/A                      | Flare Traversable RT?       | N/A   |
|                                          | (A)                                     |                                                                             |         | N/A                                            | Landing Length (in)   | N/A   |                          | DWS Provided?               | N/A   |
| 10 10 10 10 10 10 10 10 10 10 10 10 10 1 |                                         | Surveyor Notes:                                                             |         | N/A                                            | Landing Width (in)    | N/A   | N/A                      | DWS Contrast?               | N/A   |
| A B CAL                                  |                                         | N/A                                                                         |         | N/A                                            | Landing Slope (%)     | N/A   |                          | DWS Length (in)             | N/A   |
|                                          |                                         | N/A                                                                         |         | N/A                                            | Landing X Slope (%)   | N/A   |                          | DWS Full Width?             | N/A   |
| PROW/ADA:<br>Not Found, R304.5.1         |                                         |                                                                             |         | N/A                                            | Landing Curb? (Y/N)   | N/A   | N/A                      | DWS Offset (in)             | N/A   |
|                                          |                                         |                                                                             |         | N/A                                            | Shared Landing?       | N/A   | IN/A                     | DWS Offset (iii)            | N/A   |
|                                          |                                         |                                                                             |         |                                                | 0                     |       | N/A                      | Outton Olema (0/)           | N/A   |
|                                          |                                         |                                                                             |         | N/A                                            | Gutter Ponding?       | N/A   |                          | Gutter Slope (%)            |       |
|                                          |                                         |                                                                             |         | N/A                                            | Gutter Lip Ht (in)    | N/A   |                          | Gutter X Slope (%)          | N/A   |
|                                          |                                         |                                                                             |         | N/A                                            | Painted X Walk1?      | No    | N/A                      | Painted X Walk2?            | No    |
|                                          |                                         |                                                                             |         |                                                | X Walk 1 Direction    | To NW |                          | X Walk 2 Direction          | To SW |
|                                          |                                         |                                                                             |         | N/A                                            | X Walk 1 Width (in)   | N/A   | N/A                      | X Walk 2 Width (in)         | N/A   |
| Street 1 Name                            | CLOVER GAP DR                           |                                                                             |         |                                                | X Walk 1 Slope (%)    | 0.4   |                          | X Walk 2 Slope (%)          | 0.9   |
| Stop Condition-Street 2                  | StopSign                                |                                                                             |         |                                                | X Walk 1 X Slope (%)  | 0.4   |                          | X Walk 2 X Slope (%)        | 1.1   |
| Street 2 Name                            | JORDANS POND LN                         |                                                                             |         | N/A                                            | Ramp inside XWalk1?   | N/A   | N/A                      | Ramp inside XWalk2?         | N/A   |
| Stop Condition-Street 1                  | None                                    |                                                                             |         |                                                | Road Slope (%)        | 0.4   | N/A                      | Clear Space?                | N/A   |
|                                          |                                         |                                                                             |         |                                                | Road X Slope (%)      | 0.9   | N/A                      | Clear Space to XWalk (in)   | N/A   |
|                                          |                                         |                                                                             |         | N/A                                            | Any Obstructions?     | N/A   | N/A                      | Storm Grate/Utility Hazard? | N/A   |
|                                          |                                         | Total Cost: \$                                                              | 3200.00 |                                                | Obstruction Type      |       |                          | Storm Grate/Utility Type    |       |
|                                          |                                         |                                                                             |         |                                                |                       | N/A   |                          |                             | N/A   |