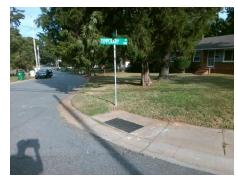

## Access Compliance Report Public Rights-of-Way (Curb Ramps)

Intersection ID: 11099 Main Street: DENSON\_PL Cross Street: TIPPERARY\_PL Location: N

ADA ID: 88D15DF6E9CD Ramp Type: Para Initial Pass/Fail: Fail Overall Compliance: No Severity Score: 13.75