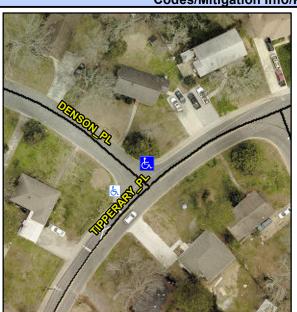

## Access Compliance Report Public Rights-of-Way (Curb Ramps)

Intersection ID: 11099 Main Street: DENSON\_PL Cross Street: TIPPERARY\_PL Location: N

ADA ID: 88D15DF6E9CD Ramp Type: Para Initial Pass/Fail: Fail Overall Compliance: No Severity Score: 13.75