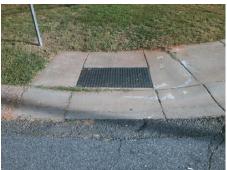

N//

PROW/ADA:

R304.3.2, R304.5.3

Total Cost: \$ 1600.00

| Compliance Description |                      | Data  | omponent Compliance  Compliance Description |                             | Data |
|------------------------|----------------------|-------|---------------------------------------------|-----------------------------|------|
| N/A                    | Ramp Length LT (in)  | 29.0  | N/A                                         | Ramp Length RT (in)         | 20.0 |
| Yes                    | Ramp Width LT (in)   | 52.0  | Yes                                         | Ramp Width RT (in)          | 52.0 |
| Yes                    | Ramp Slope LT (%)    | 0.9   | No                                          | Ramp Slope RT (%)           | 11.4 |
| Yes                    | Ramp XSlope LT (%)   | 1.9   | No                                          | Ramp XSlope RT (%)          | 3.7  |
| N/A                    | Landing Length (in)  | N/A   | N/A                                         | DWS Provided?               | N/A  |
| N/A                    | Landing Width (in)   | N/A   | N/A                                         | DWS Contrast?               | N/A  |
| N/A                    | Landing Slope (%)    | N/A   | N/A                                         | DWS Length (in)             | N/A  |
| N/A                    | Landing X Slope (%)  | N/A   | N/A                                         | DWS Full Width?             | N/A  |
| N/A                    | Landing Curb? (Y/N)  | N/A   | N/A                                         | DWS Offset (in)             | N/A  |
| N/A                    | Shared Landing?      | N/A   |                                             | , ,                         |      |
| N/A                    | Gutter Ponding?      | N/A   | N/A                                         | Gutter Slope (%)            | N/A  |
| N/A                    | Gutter Lip Ht (in)   | N/A   | N/A                                         | Gutter X Slope (%)          | N/A  |
| N/A                    | Painted X Walk1?     | No    | N/A                                         | Painted X Walk2?            | N/A  |
|                        | X Walk 1 Direction   | To SW |                                             | X Walk 2 Direction          | N/A  |
| N/A                    | X Walk 1 Width (in)  | N/A   | N/A                                         | X Walk 2 Width (in)         | N/A  |
|                        | X Walk 1 Slope (%)   | 3.5   |                                             | X Walk 2 Slope (%)          | N/A  |
|                        | X Walk 1 X Slope (%) | 1.0   |                                             | X Walk 2 X Slope (%)        | N/A  |
| N/A                    | Ramp inside XWalk1?  | N/A   | N/A                                         | Ramp inside XWalk2?         | N/A  |
|                        | Road Slope (%)       | N/A   | N/A                                         | Clear Space?                | N/A  |
|                        | Road X Slope (%)     | N/A   | N/A                                         | Clear Space to XWalk (in)   | N/A  |
| N/A                    | Any Obstructions?    | N/A   | N/A                                         | Storm Grate/Utility Hazard? | N/A  |
|                        | Obstruction Type     |       |                                             | Storm Grate/Utility Type    |      |
|                        |                      | N/A   |                                             |                             | N/A  |
|                        |                      |       | Yes                                         | Surface Condition? (G/P)    | Good |
|                        |                      |       | N/A                                         | Curb Slope (%)              | 20.0 |