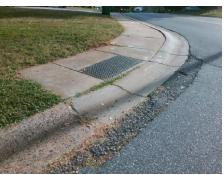

N//

PROW/ADA:

R304.3.2, R304.5.3

Total Cost: \$ 1600.00

| Compliance Description |                      | Data  | omponent Compliance  Compliance Description |                             | Data |
|------------------------|----------------------|-------|---------------------------------------------|-----------------------------|------|
| N/A                    | Ramp Length LT (in)  | 29.0  | N/A                                         | Ramp Length RT (in)         | 20.0 |
| Yes                    | Ramp Width LT (in)   | 52.0  | Yes                                         | Ramp Width RT (in)          | 52.0 |
| Yes                    | Ramp Slope LT (%)    | 0.9   | No                                          | Ramp Slope RT (%)           | 11.4 |
| Yes                    | Ramp XSlope LT (%)   | 1.9   | No                                          | Ramp XSlope RT (%)          | 3.7  |
| N/A                    | Landing Length (in)  | N/A   | N/A                                         | DWS Provided?               | N/A  |
| N/A                    | Landing Width (in)   | N/A   | N/A                                         | DWS Contrast?               | N/A  |
| N/A                    | Landing Slope (%)    | N/A   | N/A                                         | DWS Length (in)             | N/A  |
| N/A                    | Landing X Slope (%)  | N/A   | N/A                                         | DWS Full Width?             | N/A  |
| N/A                    | Landing Curb? (Y/N)  | N/A   | N/A                                         | DWS Offset (in)             | N/A  |
| N/A                    | Shared Landing?      | N/A   |                                             | , ,                         |      |
| N/A                    | Gutter Ponding?      | N/A   | N/A                                         | Gutter Slope (%)            | N/A  |
| N/A                    | Gutter Lip Ht (in)   | N/A   | N/A                                         | Gutter X Slope (%)          | N/A  |
| N/A                    | Painted X Walk1?     | No    | N/A                                         | Painted X Walk2?            | N/A  |
|                        | X Walk 1 Direction   | To SW |                                             | X Walk 2 Direction          | N/A  |
| N/A                    | X Walk 1 Width (in)  | N/A   | N/A                                         | X Walk 2 Width (in)         | N/A  |
|                        | X Walk 1 Slope (%)   | 3.5   |                                             | X Walk 2 Slope (%)          | N/A  |
|                        | X Walk 1 X Slope (%) | 1.0   |                                             | X Walk 2 X Slope (%)        | N/A  |
| N/A                    | Ramp inside XWalk1?  | N/A   | N/A                                         | Ramp inside XWalk2?         | N/A  |
|                        | Road Slope (%)       | N/A   | N/A                                         | Clear Space?                | N/A  |
|                        | Road X Slope (%)     | N/A   | N/A                                         | Clear Space to XWalk (in)   | N/A  |
| N/A                    | Any Obstructions?    | N/A   | N/A                                         | Storm Grate/Utility Hazard? | N/A  |
|                        | Obstruction Type     |       |                                             | Storm Grate/Utility Type    |      |
|                        |                      | N/A   |                                             |                             | N/A  |
|                        |                      |       | Yes                                         | Surface Condition? (G/P)    | Good |
|                        |                      |       | N/A                                         | Curb Slope (%)              | 20.0 |