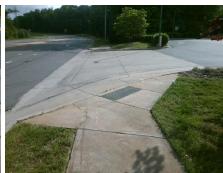

## Field Measurements/Component Compliance

Street 1 Name Stop Condition-Street 2 STEELE CREEK RD Street 2 Name Stop Condition-Street 1

Remove & Replace Curb Ramp With Two New Directional Ramps or Equivalent.

Surveyor Notes:

N/A

PROW/ADA:

R304.5.1, R304.5.3

**ENTRANCE** None None

Total Cost: 3200.00

| Field Measurements/Component Compnance |       |                        |      |                        |                             |      |
|----------------------------------------|-------|------------------------|------|------------------------|-----------------------------|------|
|                                        | Compl | Compliance Description |      | Compliance Description |                             | Data |
|                                        | N/A   | Ramp Length (in)       | 59.0 | Yes                    | Ramp Slope (%)              | 5.3  |
|                                        | No    | Ramp Width (in)        | 44.0 | No                     | Ramp XSlope (%)             | 5.4  |
|                                        | N/A   | Flare Type LT          | N/A  | N/A                    | Flare Type RT               | N/A  |
|                                        | N/A   | Flare Slope LT (%)     | N/A  | N/A                    | Flare Slope RT (%)          | N/A  |
|                                        | N/A   | Flare Traversable LT?  | N/A  | N/A                    | Flare Traversable RT?       | N/A  |
|                                        | N/A   | Landing Length (in)    | N/A  | N/A                    | DWS Provided?               | N/A  |
|                                        | N/A   | Landing Width (in)     | N/A  | N/A                    | DWS Contrast?               | N/A  |
|                                        | N/A   | Landing Slope (%)      | N/A  | N/A                    | DWS Length (in)             | N/A  |
|                                        | N/A   | Landing X Slope (%)    | N/A  | N/A                    | DWS Full Width?             | N/A  |
|                                        | N/A   | Landing Curb? (Y/N)    | N/A  | N/A                    | DWS Offset (in)             | N/A  |
|                                        | N/A   | Shared Landing?        | N/A  |                        |                             |      |
|                                        | N/A   | Gutter Ponding?        | N/A  | N/A                    | Gutter Slope (%)            | N/A  |
|                                        | N/A   | Gutter Lip Ht (in)     | N/A  | N/A                    | Gutter X Slope (%)          | N/A  |
|                                        | N/A   | Painted X Walk1?       | No   | N/A                    | Painted X Walk2?            | No   |
|                                        |       | X Walk 1 Direction     | To N |                        | X Walk 2 Direction          | To W |
|                                        | N/A   | X Walk 1 Width (in)    | N/A  | N/A                    | X Walk 2 Width (in)         | N/A  |
|                                        |       | X Walk 1 Slope (%)     | 2.4  |                        | X Walk 2 Slope (%)          | 10.2 |
|                                        |       | X Walk 1 X Slope (%)   | 6.7  |                        | X Walk 2 X Slope (%)        | 2.0  |
|                                        | N/A   | Ramp inside XWalk1?    | N/A  | N/A                    | Ramp inside XWalk2?         | N/A  |
|                                        |       | Road Slope (%)         | 8.2  | N/A                    | Clear Space?                | N/A  |
|                                        |       | Road X Slope (%)       | 5.8  | N/A                    | Clear Space to XWalk (in)   | N/A  |
|                                        | N/A   | Any Obstructions?      | N/A  | N/A                    | Storm Grate/Utility Hazard? | N/A  |
|                                        |       | Obstruction Type       |      |                        | Storm Grate/Utility Type    |      |
|                                        |       |                        | N/A  |                        |                             | N/A  |
|                                        |       |                        |      | Yes                    | Surface Condition? (G/P)    | Good |
|                                        |       |                        |      |                        |                             |      |