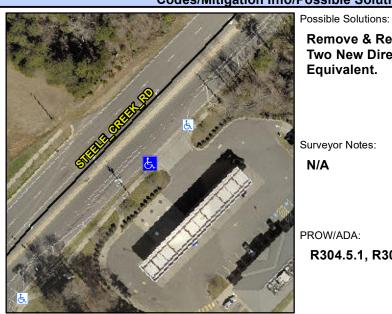

## **Access Compliance Report Public Rights-of-Way** (Curb Ramps)

Intersection ID: N/A Main Street: YORK CENTER **Cross Street: N/A** Location: ADA ID: 88D647E8D803 Ramp Type: PerpDiag Initial Pass/Fail: Fail **Overall Compliance: No** Severity Score: 21.25

## Field Measurements/Component Compliance

Street 1 Name Stop Condition-Street 2 STEELE CREEK RD Street 2 Name Stop Condition-Street 1

Remove & Replace Curb Ramp With Two New Directional Ramps or Equivalent.

Surveyor Notes:

N/A

PROW/ADA:

R304.5.1, R304.5.3

**ENTRANCE** None None

Total Cost: 3200.00

| Field Measurements/Component Compnance |       |                        |      |                        |                             |      |
|----------------------------------------|-------|------------------------|------|------------------------|-----------------------------|------|
|                                        | Compl | Compliance Description |      | Compliance Description |                             | Data |
|                                        | N/A   | Ramp Length (in)       | 59.0 | Yes                    | Ramp Slope (%)              | 5.3  |
|                                        | No    | Ramp Width (in)        | 44.0 | No                     | Ramp XSlope (%)             | 5.4  |
|                                        | N/A   | Flare Type LT          | N/A  | N/A                    | Flare Type RT               | N/A  |
|                                        | N/A   | Flare Slope LT (%)     | N/A  | N/A                    | Flare Slope RT (%)          | N/A  |
|                                        | N/A   | Flare Traversable LT?  | N/A  | N/A                    | Flare Traversable RT?       | N/A  |
|                                        | N/A   | Landing Length (in)    | N/A  | N/A                    | DWS Provided?               | N/A  |
|                                        | N/A   | Landing Width (in)     | N/A  | N/A                    | DWS Contrast?               | N/A  |
|                                        | N/A   | Landing Slope (%)      | N/A  | N/A                    | DWS Length (in)             | N/A  |
|                                        | N/A   | Landing X Slope (%)    | N/A  | N/A                    | DWS Full Width?             | N/A  |
|                                        | N/A   | Landing Curb? (Y/N)    | N/A  | N/A                    | DWS Offset (in)             | N/A  |
|                                        | N/A   | Shared Landing?        | N/A  |                        |                             |      |
|                                        | N/A   | Gutter Ponding?        | N/A  | N/A                    | Gutter Slope (%)            | N/A  |
|                                        | N/A   | Gutter Lip Ht (in)     | N/A  | N/A                    | Gutter X Slope (%)          | N/A  |
|                                        | N/A   | Painted X Walk1?       | No   | N/A                    | Painted X Walk2?            | No   |
|                                        |       | X Walk 1 Direction     | To N |                        | X Walk 2 Direction          | To W |
|                                        | N/A   | X Walk 1 Width (in)    | N/A  | N/A                    | X Walk 2 Width (in)         | N/A  |
|                                        |       | X Walk 1 Slope (%)     | 2.4  |                        | X Walk 2 Slope (%)          | 10.2 |
|                                        |       | X Walk 1 X Slope (%)   | 6.7  |                        | X Walk 2 X Slope (%)        | 2.0  |
|                                        | N/A   | Ramp inside XWalk1?    | N/A  | N/A                    | Ramp inside XWalk2?         | N/A  |
|                                        |       | Road Slope (%)         | 8.2  | N/A                    | Clear Space?                | N/A  |
|                                        |       | Road X Slope (%)       | 5.8  | N/A                    | Clear Space to XWalk (in)   | N/A  |
|                                        | N/A   | Any Obstructions?      | N/A  | N/A                    | Storm Grate/Utility Hazard? | N/A  |
|                                        |       | Obstruction Type       |      |                        | Storm Grate/Utility Type    |      |
|                                        |       |                        | N/A  |                        |                             | N/A  |
|                                        |       |                        |      | Yes                    | Surface Condition? (G/P)    | Good |
|                                        |       |                        |      |                        |                             |      |