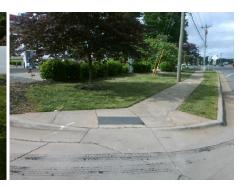

## Field Measurements/Component Compliance

Street 1 Name Stop Condition-Street 2 STEELE CREEK RD Street 2 Name Stop Condition-Street 1

Remove & Replace Curb Ramp With Two New Directional Ramps or Equivalent.

Surveyor Notes:

N/A

PROW/ADA:

R304.5.1, R304.5.3

**ENTRANCE** None None

Total Cost: 3200.00

| Field Measurements/Component Compnance |       |                        |      |                        |                             |      |
|----------------------------------------|-------|------------------------|------|------------------------|-----------------------------|------|
|                                        | Compl | Compliance Description |      | Compliance Description |                             | Data |
|                                        | N/A   | Ramp Length (in)       | 59.0 | Yes                    | Ramp Slope (%)              | 5.3  |
|                                        | No    | Ramp Width (in)        | 44.0 | No                     | Ramp XSlope (%)             | 5.4  |
|                                        | N/A   | Flare Type LT          | N/A  | N/A                    | Flare Type RT               | N/A  |
|                                        | N/A   | Flare Slope LT (%)     | N/A  | N/A                    | Flare Slope RT (%)          | N/A  |
|                                        | N/A   | Flare Traversable LT?  | N/A  | N/A                    | Flare Traversable RT?       | N/A  |
|                                        | N/A   | Landing Length (in)    | N/A  | N/A                    | DWS Provided?               | N/A  |
|                                        | N/A   | Landing Width (in)     | N/A  | N/A                    | DWS Contrast?               | N/A  |
|                                        | N/A   | Landing Slope (%)      | N/A  | N/A                    | DWS Length (in)             | N/A  |
|                                        | N/A   | Landing X Slope (%)    | N/A  | N/A                    | DWS Full Width?             | N/A  |
|                                        | N/A   | Landing Curb? (Y/N)    | N/A  | N/A                    | DWS Offset (in)             | N/A  |
|                                        | N/A   | Shared Landing?        | N/A  |                        |                             |      |
|                                        | N/A   | Gutter Ponding?        | N/A  | N/A                    | Gutter Slope (%)            | N/A  |
|                                        | N/A   | Gutter Lip Ht (in)     | N/A  | N/A                    | Gutter X Slope (%)          | N/A  |
|                                        | N/A   | Painted X Walk1?       | No   | N/A                    | Painted X Walk2?            | No   |
|                                        |       | X Walk 1 Direction     | To N |                        | X Walk 2 Direction          | To W |
|                                        | N/A   | X Walk 1 Width (in)    | N/A  | N/A                    | X Walk 2 Width (in)         | N/A  |
|                                        |       | X Walk 1 Slope (%)     | 2.4  |                        | X Walk 2 Slope (%)          | 10.2 |
|                                        |       | X Walk 1 X Slope (%)   | 6.7  |                        | X Walk 2 X Slope (%)        | 2.0  |
|                                        | N/A   | Ramp inside XWalk1?    | N/A  | N/A                    | Ramp inside XWalk2?         | N/A  |
|                                        |       | Road Slope (%)         | 8.2  | N/A                    | Clear Space?                | N/A  |
|                                        |       | Road X Slope (%)       | 5.8  | N/A                    | Clear Space to XWalk (in)   | N/A  |
|                                        | N/A   | Any Obstructions?      | N/A  | N/A                    | Storm Grate/Utility Hazard? | N/A  |
|                                        |       | Obstruction Type       |      |                        | Storm Grate/Utility Type    |      |
|                                        |       |                        | N/A  |                        |                             | N/A  |
|                                        |       |                        |      | Yes                    | Surface Condition? (G/P)    | Good |
|                                        |       |                        |      |                        |                             |      |