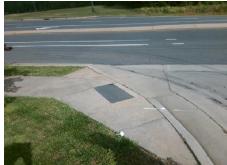

## Field Measurements/Component Compliance

Street 1 Name Stop Condition-Street 2 STEELE CREEK RD Street 2 Name Stop Condition-Street 1

Remove & Replace Curb Ramp With Two New Directional Ramps or Equivalent.

Surveyor Notes:

N/A

PROW/ADA:

R304.5.1, R304.5.3

**ENTRANCE** None None

Total Cost: 3200.00

| Field Measurements/Component Compnance |       |                        |      |                        |                             |      |
|----------------------------------------|-------|------------------------|------|------------------------|-----------------------------|------|
|                                        | Compl | Compliance Description |      | Compliance Description |                             | Data |
|                                        | N/A   | Ramp Length (in)       | 59.0 | Yes                    | Ramp Slope (%)              | 5.3  |
|                                        | No    | Ramp Width (in)        | 44.0 | No                     | Ramp XSlope (%)             | 5.4  |
|                                        | N/A   | Flare Type LT          | N/A  | N/A                    | Flare Type RT               | N/A  |
|                                        | N/A   | Flare Slope LT (%)     | N/A  | N/A                    | Flare Slope RT (%)          | N/A  |
|                                        | N/A   | Flare Traversable LT?  | N/A  | N/A                    | Flare Traversable RT?       | N/A  |
|                                        | N/A   | Landing Length (in)    | N/A  | N/A                    | DWS Provided?               | N/A  |
|                                        | N/A   | Landing Width (in)     | N/A  | N/A                    | DWS Contrast?               | N/A  |
|                                        | N/A   | Landing Slope (%)      | N/A  | N/A                    | DWS Length (in)             | N/A  |
|                                        | N/A   | Landing X Slope (%)    | N/A  | N/A                    | DWS Full Width?             | N/A  |
|                                        | N/A   | Landing Curb? (Y/N)    | N/A  | N/A                    | DWS Offset (in)             | N/A  |
|                                        | N/A   | Shared Landing?        | N/A  |                        |                             |      |
|                                        | N/A   | Gutter Ponding?        | N/A  | N/A                    | Gutter Slope (%)            | N/A  |
|                                        | N/A   | Gutter Lip Ht (in)     | N/A  | N/A                    | Gutter X Slope (%)          | N/A  |
|                                        | N/A   | Painted X Walk1?       | No   | N/A                    | Painted X Walk2?            | No   |
|                                        |       | X Walk 1 Direction     | To N |                        | X Walk 2 Direction          | To W |
|                                        | N/A   | X Walk 1 Width (in)    | N/A  | N/A                    | X Walk 2 Width (in)         | N/A  |
|                                        |       | X Walk 1 Slope (%)     | 2.4  |                        | X Walk 2 Slope (%)          | 10.2 |
|                                        |       | X Walk 1 X Slope (%)   | 6.7  |                        | X Walk 2 X Slope (%)        | 2.0  |
|                                        | N/A   | Ramp inside XWalk1?    | N/A  | N/A                    | Ramp inside XWalk2?         | N/A  |
|                                        |       | Road Slope (%)         | 8.2  | N/A                    | Clear Space?                | N/A  |
|                                        |       | Road X Slope (%)       | 5.8  | N/A                    | Clear Space to XWalk (in)   | N/A  |
|                                        | N/A   | Any Obstructions?      | N/A  | N/A                    | Storm Grate/Utility Hazard? | N/A  |
|                                        |       | Obstruction Type       |      |                        | Storm Grate/Utility Type    |      |
|                                        |       |                        | N/A  |                        |                             | N/A  |
|                                        |       |                        |      | Yes                    | Surface Condition? (G/P)    | Good |
|                                        |       |                        |      |                        |                             |      |