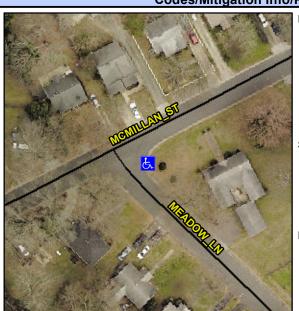

## Access Compliance Report Public Rights-of-Way (Curb Ramps)

Intersection ID: 10360 Main Street: MCMILLAN\_ST Cross Street: MEADOW\_LN Location: SE

ADA ID: 88DA59A25B95 Ramp Type: Perp Initial Pass/Fail: Fail Overall Compliance: No Severity Score: 13.75

## Field Measurements/Component Compliance

Street 1 Name MEADOW LN
Stop Condition-Street 2 StopSign
Street 2 Name N/A
Stop Condition-Street 1 N/A

Total Cost: \$ 1850.00

| Field Measurements/Component Compnance |                       |      |                        |                             |      |
|----------------------------------------|-----------------------|------|------------------------|-----------------------------|------|
| Compliance Description                 |                       | Data | Compliance Description |                             | Data |
| N/A                                    | Ramp Length (in)      | 53.0 | No                     | Ramp Slope (%)              | 9.0  |
| Yes                                    | Ramp Width (in)       | 48.0 | No                     | Ramp XSlope (%)             | 2.6  |
| N/A                                    | Flare Type LT         | N/A  | N/A                    | Flare Type RT               | N/A  |
| N/A                                    | Flare Slope LT (%)    | N/A  | N/A                    | Flare Slope RT (%)          | N/A  |
| N/A                                    | Flare Traversable LT? | N/A  | N/A                    | Flare Traversable RT?       | N/A  |
| N/A                                    | Landing Length (in)   | N/A  | N/A                    | DWS Provided?               | N/A  |
| N/A                                    | Landing Width (in)    | N/A  | N/A                    | DWS Contrast?               | N/A  |
| N/A                                    | Landing Slope (%)     | N/A  | N/A                    | DWS Length (in)             | N/A  |
| N/A                                    | Landing X Slope (%)   | N/A  | N/A                    | DWS Full Width?             | N/A  |
| N/A                                    | Landing Curb? (Y/N)   | N/A  | N/A                    | DWS Offset (in)             | N/A  |
| N/A                                    | Shared Landing?       | N/A  |                        |                             |      |
| N/A                                    | Gutter Ponding?       | N/A  | N/A                    | Gutter Slope (%)            | N/A  |
| N/A                                    | Gutter Lip Ht (in)    | 4.0  | N/A                    | Gutter X Slope (%)          | N/A  |
| N/A                                    | Painted X Walk1?      | No   | N/A                    | Painted X Walk2?            | N/A  |
|                                        | X Walk 1 Direction    | To W |                        | X Walk 2 Direction          | N/A  |
| N/A                                    | X Walk 1 Width (in)   | N/A  | N/A                    | X Walk 2 Width (in)         | N/A  |
|                                        | X Walk 1 Slope (%)    | 2.0  |                        | X Walk 2 Slope (%)          | N/A  |
|                                        | X Walk 1 X Slope (%)  | 1.5  |                        | X Walk 2 X Slope (%)        | N/A  |
| N/A                                    | Ramp inside XWalk1?   | N/A  | N/A                    | Ramp inside XWalk2?         | N/A  |
|                                        | Road Slope (%)        | 1.5  | N/A                    | Clear Space?                | N/A  |
|                                        | Road X Slope (%)      | 2.0  | N/A                    | Clear Space to XWalk (in)   | N/A  |
| N/A                                    | Any Obstructions?     | N/A  | N/A                    | Storm Grate/Utility Hazard? | N/A  |
|                                        | Obstruction Type      |      |                        | Storm Grate/Utility Type    |      |
|                                        |                       | N/A  |                        |                             | N/A  |
|                                        |                       |      | Yes                    | Surface Condition? (G/P)    | Good |