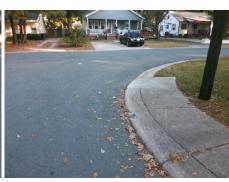

## Access Compliance Report Public Rights-of-Way (Curb Ramps)

Intersection ID: 10360 Main Street: MCMILLAN\_ST Cross Street: MEADOW\_LN Location: SE

ADA ID: 88DA59A25B95 Ramp Type: Perp Initial Pass/Fail: Fail Overall Compliance: No Severity Score: 13.75

## Field Measurements/Component Compliance

Street 1 Name MEADOW LN
Stop Condition-Street 2 StopSign
Street 2 Name N/A
Stop Condition-Street 1 N/A

Total Cost: \$ 1850.00

| Field Measurements/Component Compnance |                       |      |                        |                             |      |
|----------------------------------------|-----------------------|------|------------------------|-----------------------------|------|
| Compliance Description                 |                       | Data | Compliance Description |                             | Data |
| N/A                                    | Ramp Length (in)      | 53.0 | No                     | Ramp Slope (%)              | 9.0  |
| Yes                                    | Ramp Width (in)       | 48.0 | No                     | Ramp XSlope (%)             | 2.6  |
| N/A                                    | Flare Type LT         | N/A  | N/A                    | Flare Type RT               | N/A  |
| N/A                                    | Flare Slope LT (%)    | N/A  | N/A                    | Flare Slope RT (%)          | N/A  |
| N/A                                    | Flare Traversable LT? | N/A  | N/A                    | Flare Traversable RT?       | N/A  |
| N/A                                    | Landing Length (in)   | N/A  | N/A                    | DWS Provided?               | N/A  |
| N/A                                    | Landing Width (in)    | N/A  | N/A                    | DWS Contrast?               | N/A  |
| N/A                                    | Landing Slope (%)     | N/A  | N/A                    | DWS Length (in)             | N/A  |
| N/A                                    | Landing X Slope (%)   | N/A  | N/A                    | DWS Full Width?             | N/A  |
| N/A                                    | Landing Curb? (Y/N)   | N/A  | N/A                    | DWS Offset (in)             | N/A  |
| N/A                                    | Shared Landing?       | N/A  |                        |                             |      |
| N/A                                    | Gutter Ponding?       | N/A  | N/A                    | Gutter Slope (%)            | N/A  |
| N/A                                    | Gutter Lip Ht (in)    | 4.0  | N/A                    | Gutter X Slope (%)          | N/A  |
| N/A                                    | Painted X Walk1?      | No   | N/A                    | Painted X Walk2?            | N/A  |
|                                        | X Walk 1 Direction    | To W |                        | X Walk 2 Direction          | N/A  |
| N/A                                    | X Walk 1 Width (in)   | N/A  | N/A                    | X Walk 2 Width (in)         | N/A  |
|                                        | X Walk 1 Slope (%)    | 2.0  |                        | X Walk 2 Slope (%)          | N/A  |
|                                        | X Walk 1 X Slope (%)  | 1.5  |                        | X Walk 2 X Slope (%)        | N/A  |
| N/A                                    | Ramp inside XWalk1?   | N/A  | N/A                    | Ramp inside XWalk2?         | N/A  |
|                                        | Road Slope (%)        | 1.5  | N/A                    | Clear Space?                | N/A  |
|                                        | Road X Slope (%)      | 2.0  | N/A                    | Clear Space to XWalk (in)   | N/A  |
| N/A                                    | Any Obstructions?     | N/A  | N/A                    | Storm Grate/Utility Hazard? | N/A  |
|                                        | Obstruction Type      |      |                        | Storm Grate/Utility Type    |      |
|                                        |                       | N/A  |                        |                             | N/A  |
|                                        |                       |      | Yes                    | Surface Condition? (G/P)    | Good |