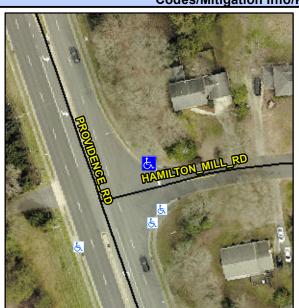

## Access Compliance Report Public Rights-of-Way (Curb Ramps)

Intersection ID: 22920Main Street:HAMILTON\_MILL\_RDCross Street:PROVIDENCE\_RDLocation:NEADA ID: 88DAE62B810CRamp Type:PerpInitial Pass/Fail:FailOverall Compliance:NoSeverity Score:33.75

## Field Measurements/Component Compliance

| Street 1 Name           | HAMILTON MILL RD |
|-------------------------|------------------|
| Stop Condition-Street 2 | StopSign         |
| Street 2 Name           | N/A              |
| Stop Condition-Street 1 | N/A              |