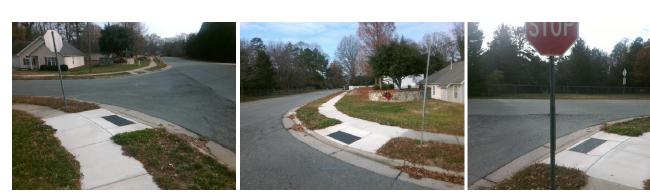

## Access Compliance Report Public Rights-of-Way (Curb Ramps)

| Intersection ID: 30240                  | Main Street: OLD_PLANK_RD |                           |          | Cross Street: MCGINN_GROVE_DR                 |                       |       |                             | Location:                   | N     |
|-----------------------------------------|---------------------------|---------------------------|----------|-----------------------------------------------|-----------------------|-------|-----------------------------|-----------------------------|-------|
| ADA ID: 88DB6DE997C8                    | Ramp Type: Perp           |                           |          | Initial Pass/Fail: Fail Overall Compliance: N |                       |       | nce: N                      | o Severity Score:           | 33.75 |
| Codes/Mitigation Info/Possible Solution |                           |                           |          | Field Measurements/Component Compliance       |                       |       |                             |                             |       |
|                                         | A state                   | Possible Solutions:       |          | Compliance Description                        |                       |       | Data Compliance Description |                             |       |
|                                         | 1                         | Remove & Replace Entire F | Ramp.    | N/A                                           | Ramp Length (in)      | 49.5  | No                          | Ramp Slope (%)              | 11.9  |
|                                         | AT AC                     |                           | •        | No                                            | Ramp Width (in)       | 47.0  | No                          | Ramp XSlope (%)             | 5.3   |
| B                                       |                           |                           |          | N/A                                           | Flare Type LT         | N/A   | N/A                         | Flare Type RT               | N/A   |
|                                         |                           |                           |          | N/A                                           | Flare Slope LT (%)    | N/A   | N/A                         | Flare Slope RT (%)          | N/A   |
|                                         |                           |                           |          | N/A                                           | Flare Traversable LT? | N/A   | N/A                         | Flare Traversable RT?       | N/A   |
|                                         | in Pa                     |                           |          | N/A                                           | Landing Length (in)   | N/A   | N/A                         | DWS Provided?               | N/A   |
|                                         | And L                     | Surveyor Notes:           |          | N/A                                           | Landing Width (in)    | N/A   | N/A                         | DWS Contrast?               | N/A   |
| <b>6 6 6</b>                            |                           | N/A                       |          | N/A                                           | Landing Slope (%)     | N/A   | N/A                         | DWS Length (in)             | N/A   |
|                                         |                           |                           |          | N/A                                           | Landing X Slope (%)   | N/A   | N/A                         | DWS Full Width?             | N/A   |
| 5. 6. 6.                                |                           |                           |          | N/A                                           | Landing Curb? (Y/N)   | N/A   | N/A                         | DWS Offset (in)             | N/A   |
|                                         |                           |                           | N/A      | Shared Landing?                               | N/A                   |       |                             |                             |       |
| The Carl Market and a local state       | 1 - W                     | PROW/ADA:                 |          | N/A                                           | Gutter Ponding?       | N/A   | N/A                         | Gutter Slope (%)            | N/A   |
|                                         | - sk                      | Not Found, R304.5.1, R304 | 1.2.2.   | N/A                                           | Gutter Lip Ht (in)    | N/A   | N/A                         | Gutter X Slope (%)          | N/A   |
|                                         |                           | R304.5.3                  | ,        | N/A                                           | Painted X Walk1?      | No    | N/A                         | Painted X Walk2?            | N/A   |
|                                         |                           |                           |          |                                               | X Walk 1 Direction    | To SE |                             | X Walk 2 Direction          | N/A   |
|                                         |                           |                           |          | N/A                                           | X Walk 1 Width (in)   | N/A   | N/A                         | X Walk 2 Width (in)         | N/A   |
| Street 1 Name MCGINN G                  | ROVE DR                   |                           |          |                                               | X Walk 1 Slope (%)    | 0.9   |                             | X Walk 2 Slope (%)          | N/A   |
| Stop Condition-Street 2                 | StopSign                  |                           |          |                                               | X Walk 1 X Slope (%)  | 8.1   |                             | X Walk 2 X Slope (%)        | N/A   |
| Street 2 Name                           | N/A                       |                           |          | N/A                                           | Ramp inside XWalk1?   | N/A   | N/A                         | Ramp inside XWalk2?         | N/A   |
| Stop Condition-Street 1                 | N/A                       |                           |          |                                               | Road Slope (%)        | N/A   | N/A                         | Clear Space?                | N/A   |
|                                         |                           |                           |          |                                               | Road X Slope (%)      | N/A   | N/A                         | Clear Space to XWalk (in)   | N/A   |
|                                         |                           |                           |          | N/A                                           | Any Obstructions?     | N/A   | N/A                         | Storm Grate/Utility Hazard? | N/A   |
|                                         |                           | Total Cost:               | \$ 1850. | 00                                            | Obstruction Type      |       |                             | Storm Grate/Utility Type    |       |
|                                         |                           |                           |          |                                               |                       | N/A   |                             |                             | N/A   |