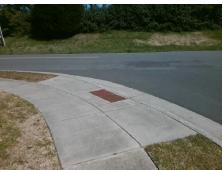

## Access Compliance Report Public Rights-of-Way (Curb Ramps)

Data

10.9

1.2

N/A

N/A

Intersection ID: 49693 Main Street: SCOTTSMAN\_TRACE\_DR Cross Street: MOSS\_RD Location: NW

ADA ID: 88E1B1E81EA6 Ramp Type: PerpDiag Initial Pass/Fail: Fail Overall Compliance: No Severity Score: 12.5

Flare Slope RT (%)

Flare Type RT

Data

47.0

48.0

N/A

N/A

Street 1 Name
SCOTTSMAN TRACE DR
Stop Condition-Street 2
StopSign
Street 2 Name
MOSS RD
Stop Condition-Street 1
None