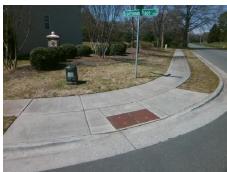

## Access Compliance Report Public Rights-of-Way (Curb Ramps)

Data

10.9

1.2

N/A

N/A

Intersection ID: 49693 Main Street: SCOTTSMAN\_TRACE\_DR Cross Street: MOSS\_RD Location: NW

ADA ID: 88E1B1E81EA6 Ramp Type: PerpDiag Initial Pass/Fail: Fail Overall Compliance: No Severity Score: 12.5

Flare Slope RT (%)

Flare Type RT

Data

47.0

48.0

N/A

N/A

Street 1 Name
SCOTTSMAN TRACE DR
Stop Condition-Street 2
StopSign
Street 2 Name
MOSS RD
Stop Condition-Street 1
None