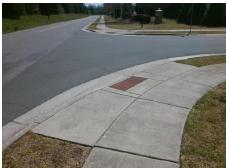

## Access Compliance Report Public Rights-of-Way (Curb Ramps)

Data

10.9

1.2

N/A

N/A

Intersection ID: 49693 Main Street: SCOTTSMAN\_TRACE\_DR Cross Street: MOSS\_RD Location: NW

ADA ID: 88E1B1E81EA6 Ramp Type: PerpDiag Initial Pass/Fail: Fail Overall Compliance: No Severity Score: 12.5

Flare Slope RT (%)

Flare Type RT

Data

47.0

48.0

N/A

N/A

Street 1 Name
SCOTTSMAN TRACE DR
Stop Condition-Street 2
StopSign
Street 2 Name
MOSS RD
Stop Condition-Street 1
None