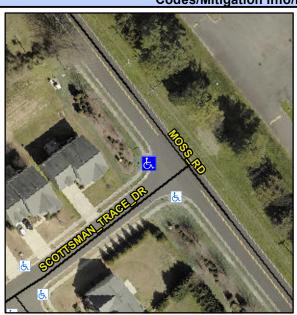

## Access Compliance Report Public Rights-of-Way (Curb Ramps)

Data

10.9

1.2

N/A

N/A

Intersection ID: 49693 Main Street: SCOTTSMAN\_TRACE\_DR Cross Street: MOSS\_RD Location: NW

ADA ID: 88E1B1E81EA6 Ramp Type: PerpDiag Initial Pass/Fail: Fail Overall Compliance: No Severity Score: 12.5

Flare Slope RT (%)

Flare Type RT

Data

47.0

48.0

N/A

N/A

Street 1 Name
SCOTTSMAN TRACE DR
Stop Condition-Street 2
StopSign
Street 2 Name
MOSS RD
Stop Condition-Street 1
None