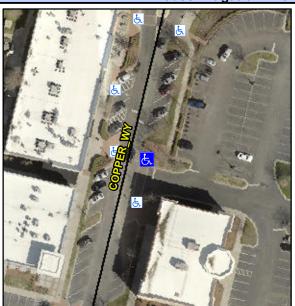

## Access Compliance Report Public Rights-of-Way (Curb Ramps)

Intersection ID: N/AMain Street: COPPER\_WYCross Street: N/ALocation:NEADA ID: 88E29C891094Ramp Type: PerpDiagInitial Pass/Fail: FailOverall Compliance: NoSeverity Score:10

Codes/Mitigation Info/Possible Solution

Street 1 Name

COPPER WY
Stop Condition-Street 2

Street 2 Name

ENTRANCE
Stop Condition-Street 1

StopSign

Possible Solutions:

Remove & Replace Curb Ramp With Two New Directional Ramps or Equivalent.