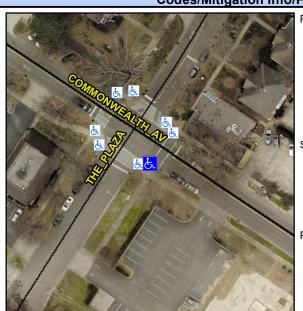

## **Access Compliance Report Public Rights-of-Way** (Curb Ramps)

Intersection ID: 13408 Main Street: COMMONWEALTH AV Cross Street: THE\_PLAZA Location: S **Severity Score:** ADA ID: 88ED5739A318 Ramp Type: Directional1 Initial Pass/Fail: Fail **Overall Compliance: No** 12.5

**Codes/Mitigation Info/Possible Solution** 

**COMMONWEALTH AV** Street 1 Name Stop Condition-Street 1 StopSign Street 2 Name N/A Stop Condition-Street 2 N/A Possible Solutions: Remove & Replace Entire Ramp. Surveyor Notes: N/A PROW/ADA: R304.2.2