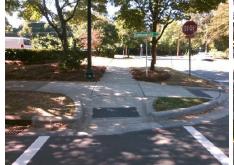

## **Access Compliance Report Public Rights-of-Way** (Curb Ramps)

Intersection ID: 13408 Main Street: COMMONWEALTH AV Cross Street: THE\_PLAZA Location: S **Severity Score:** ADA ID: 88ED5739A318 Ramp Type: Directional1 Initial Pass/Fail: Fail **Overall Compliance: No** 12.5

Total Cost: 1600.00

| Field Measurements/Component Compliance |                       |       |      |                             |      |
|-----------------------------------------|-----------------------|-------|------|-----------------------------|------|
| Compliance Description                  |                       | Data  | Comp | liance Description          | Data |
| N/A                                     | Ramp Length (in)      | 55.5  | N/A  | Grade Break?                | N/A  |
| Yes                                     | Ramp Width (in)       | 67.0  | N/A  | Grade Break Slope (%)       | 0.0  |
| No                                      | Ramp Slope (%)        | 11.4  | N/A  | Grade Break XSlope (%)      | 0.0  |
| Yes                                     | Ramp XSlope (%)       | 1.3   |      |                             |      |
| N/A                                     | Flare Type LT         | N/A   | N/A  | Flare Type RT               | N/A  |
| N/A                                     | Flare Slope LT (%)    | N/A   | N/A  | Flare Slope RT (%)          | 0.0  |
| N/A                                     | Flare Traversable LT? | N/A   | N/A  | Flare Traversable RT?       | N/A  |
| N/A                                     | Landing Length (in)   | 0.0   | N/A  | DWS Provided?               | N/A  |
| N/A                                     | Landing Width (in)    | 0.0   | N/A  | DWS Contrast?               | N/A  |
| N/A                                     | Landing Slope (%)     | 0.0   | N/A  | DWS Length (in)             | N/A  |
| N/A                                     | Landing X Slope (%)   | 0.0   | N/A  | DWS Full Width?             | N/A  |
| N/A                                     | Landing Curb? (Y/N)   | N/A   | N/A  | DWS Offset LT (in)          | N/A  |
| N/A                                     | Shared Landing?       | N/A   | N/A  | DWS Offset RT (in)          | N/A  |
| N/A                                     | Gutter Ponding?       | 0.0   | N/A  | Gutter Slope (%)            | N/A  |
| N/A                                     | Gutter Lip Ht (in)    | 0.0   | N/A  | Gutter X Slope (%)          | N/A  |
| N/A                                     | Painted X Walk1?      | Yes   |      | Road Slope (%)              | 6.7  |
|                                         | X Walk 1 Direction    | To NE |      | Road X Slope (%)            | 2.0  |
|                                         | X Walk 1 Width (in)   | 110.5 |      | Clear Space?                | N/A  |
|                                         | X Walk 1 Slope (%)    | 6.7   | N/A  | Clear Space to XWalk (in)   | N/A  |
|                                         | X Walk 1 X Slope (%)  | 2.0   | N/A  | Storm Grate/Utility Hazard? | N/A  |
| N/A                                     | Ramp inside XWalk1?   | Yes   |      | Storm Grate/Utility Type    |      |
| N/A                                     | Any Obstructions?     | N/A   |      |                             | N/A  |
|                                         | Obstruction Type      |       | Yes  | Surface Condition? (G/P)    | Good |
|                                         |                       | N/A   | N/A  | Curb Slope (%)              | 24.0 |
|                                         |                       |       |      |                             |      |