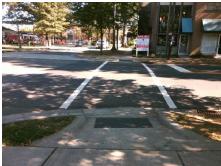

## **Access Compliance Report Public Rights-of-Way** (Curb Ramps)

Intersection ID: 13408 Main Street: COMMONWEALTH AV Cross Street: THE\_PLAZA Location: S **Severity Score:** ADA ID: 88ED5739A318 Ramp Type: Directional1 Initial Pass/Fail: Fail **Overall Compliance: No** 12.5

Total Cost: 1600.00

| Field Measurements/Component Compliance |                       |       |      |                             |      |
|-----------------------------------------|-----------------------|-------|------|-----------------------------|------|
| Compliance Description                  |                       | Data  | Comp | liance Description          | Data |
| N/A                                     | Ramp Length (in)      | 55.5  | N/A  | Grade Break?                | N/A  |
| Yes                                     | Ramp Width (in)       | 67.0  | N/A  | Grade Break Slope (%)       | 0.0  |
| No                                      | Ramp Slope (%)        | 11.4  | N/A  | Grade Break XSlope (%)      | 0.0  |
| Yes                                     | Ramp XSlope (%)       | 1.3   |      |                             |      |
| N/A                                     | Flare Type LT         | N/A   | N/A  | Flare Type RT               | N/A  |
| N/A                                     | Flare Slope LT (%)    | N/A   | N/A  | Flare Slope RT (%)          | 0.0  |
| N/A                                     | Flare Traversable LT? | N/A   | N/A  | Flare Traversable RT?       | N/A  |
| N/A                                     | Landing Length (in)   | 0.0   | N/A  | DWS Provided?               | N/A  |
| N/A                                     | Landing Width (in)    | 0.0   | N/A  | DWS Contrast?               | N/A  |
| N/A                                     | Landing Slope (%)     | 0.0   | N/A  | DWS Length (in)             | N/A  |
| N/A                                     | Landing X Slope (%)   | 0.0   | N/A  | DWS Full Width?             | N/A  |
| N/A                                     | Landing Curb? (Y/N)   | N/A   | N/A  | DWS Offset LT (in)          | N/A  |
| N/A                                     | Shared Landing?       | N/A   | N/A  | DWS Offset RT (in)          | N/A  |
| N/A                                     | Gutter Ponding?       | 0.0   | N/A  | Gutter Slope (%)            | N/A  |
| N/A                                     | Gutter Lip Ht (in)    | 0.0   | N/A  | Gutter X Slope (%)          | N/A  |
| N/A                                     | Painted X Walk1?      | Yes   |      | Road Slope (%)              | 6.7  |
|                                         | X Walk 1 Direction    | To NE |      | Road X Slope (%)            | 2.0  |
|                                         | X Walk 1 Width (in)   | 110.5 |      | Clear Space?                | N/A  |
|                                         | X Walk 1 Slope (%)    | 6.7   | N/A  | Clear Space to XWalk (in)   | N/A  |
|                                         | X Walk 1 X Slope (%)  | 2.0   | N/A  | Storm Grate/Utility Hazard? | N/A  |
| N/A                                     | Ramp inside XWalk1?   | Yes   |      | Storm Grate/Utility Type    |      |
| N/A                                     | Any Obstructions?     | N/A   |      |                             | N/A  |
|                                         | Obstruction Type      |       | Yes  | Surface Condition? (G/P)    | Good |
|                                         |                       | N/A   | N/A  | Curb Slope (%)              | 24.0 |
|                                         |                       |       |      |                             |      |