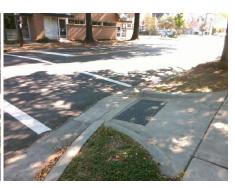

## **Access Compliance Report Public Rights-of-Way** (Curb Ramps)

Intersection ID: 13408 Main Street: COMMONWEALTH AV Cross Street: THE\_PLAZA Location: S **Severity Score:** ADA ID: 88ED5739A318 Ramp Type: Directional1 Initial Pass/Fail: Fail **Overall Compliance: No** 12.5

Total Cost: 1600.00

| Field Measurements/Component Compliance |                       |       |      |                             |      |
|-----------------------------------------|-----------------------|-------|------|-----------------------------|------|
| Compliance Description                  |                       | Data  | Comp | liance Description          | Data |
| N/A                                     | Ramp Length (in)      | 55.5  | N/A  | Grade Break?                | N/A  |
| Yes                                     | Ramp Width (in)       | 67.0  | N/A  | Grade Break Slope (%)       | 0.0  |
| No                                      | Ramp Slope (%)        | 11.4  | N/A  | Grade Break XSlope (%)      | 0.0  |
| Yes                                     | Ramp XSlope (%)       | 1.3   |      |                             |      |
| N/A                                     | Flare Type LT         | N/A   | N/A  | Flare Type RT               | N/A  |
| N/A                                     | Flare Slope LT (%)    | N/A   | N/A  | Flare Slope RT (%)          | 0.0  |
| N/A                                     | Flare Traversable LT? | N/A   | N/A  | Flare Traversable RT?       | N/A  |
| N/A                                     | Landing Length (in)   | 0.0   | N/A  | DWS Provided?               | N/A  |
| N/A                                     | Landing Width (in)    | 0.0   | N/A  | DWS Contrast?               | N/A  |
| N/A                                     | Landing Slope (%)     | 0.0   | N/A  | DWS Length (in)             | N/A  |
| N/A                                     | Landing X Slope (%)   | 0.0   | N/A  | DWS Full Width?             | N/A  |
| N/A                                     | Landing Curb? (Y/N)   | N/A   | N/A  | DWS Offset LT (in)          | N/A  |
| N/A                                     | Shared Landing?       | N/A   | N/A  | DWS Offset RT (in)          | N/A  |
| N/A                                     | Gutter Ponding?       | 0.0   | N/A  | Gutter Slope (%)            | N/A  |
| N/A                                     | Gutter Lip Ht (in)    | 0.0   | N/A  | Gutter X Slope (%)          | N/A  |
| N/A                                     | Painted X Walk1?      | Yes   |      | Road Slope (%)              | 6.7  |
|                                         | X Walk 1 Direction    | To NE |      | Road X Slope (%)            | 2.0  |
|                                         | X Walk 1 Width (in)   | 110.5 |      | Clear Space?                | N/A  |
|                                         | X Walk 1 Slope (%)    | 6.7   | N/A  | Clear Space to XWalk (in)   | N/A  |
|                                         | X Walk 1 X Slope (%)  | 2.0   | N/A  | Storm Grate/Utility Hazard? | N/A  |
| N/A                                     | Ramp inside XWalk1?   | Yes   |      | Storm Grate/Utility Type    |      |
| N/A                                     | Any Obstructions?     | N/A   |      |                             | N/A  |
|                                         | Obstruction Type      |       | Yes  | Surface Condition? (G/P)    | Good |
|                                         |                       | N/A   | N/A  | Curb Slope (%)              | 24.0 |
|                                         |                       |       |      |                             |      |