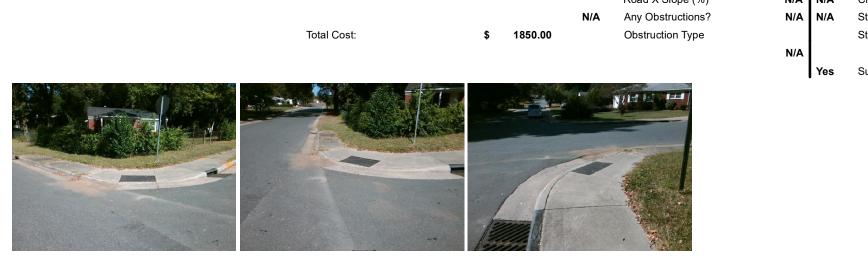

## Access Compliance Report Public Rights-of-Way (Curb Ramps)

| Intersection ID: 10625                                                                                          | : 10625 Main Street: ACADEMY_ST                                                                                 |                     |                | Cross     | Street:                                        | MEADOW_LN             | Location: | NE                          |                             |       |  |
|-----------------------------------------------------------------------------------------------------------------|-----------------------------------------------------------------------------------------------------------------|---------------------|----------------|-----------|------------------------------------------------|-----------------------|-----------|-----------------------------|-----------------------------|-------|--|
| ADA ID: 88EE906444AB Ramp Type: Perp                                                                            |                                                                                                                 |                     |                | Initial I | Initial Pass/Fail: Fail Overall Compliance: No |                       |           |                             | o Severity Score:           | 33.75 |  |
| Codes/Mitigation Info/Possible Solution                                                                         |                                                                                                                 |                     |                |           | Field Measurements/Component Compliance        |                       |           |                             |                             |       |  |
|                                                                                                                 |                                                                                                                 | Possible Solutions: |                |           | Compliance Description                         |                       |           | Data Compliance Description |                             | Data  |  |
|                                                                                                                 | A STATE                                                                                                         | Remove & Replace    | e Entire Ramp  | ).        | N/A                                            | Ramp Length (in)      | 59.5      | No                          | Ramp Slope (%)              | 8.5   |  |
|                                                                                                                 | No. of the second se |                     |                |           | No                                             | Ramp Width (in)       | 47.0      | No                          | Ramp XSlope (%)             | 5.2   |  |
| and the second second                                                                                           |                                                                                                                 |                     |                |           | N/A                                            | Flare Type LT         | N/A       | N/A                         | Flare Type RT               | N/A   |  |
| The second second                                                                                               | ALC: N                                                                                                          |                     |                |           | N/A                                            | Flare Slope LT (%)    | N/A       | N/A                         | Flare Slope RT (%)          | N/A   |  |
|                                                                                                                 |                                                                                                                 |                     |                |           | N/A                                            | Flare Traversable LT? | N/A       | N/A                         | Flare Traversable RT?       | N/A   |  |
|                                                                                                                 |                                                                                                                 |                     |                |           | N/A                                            | Landing Length (in)   | N/A       | N/A                         | DWS Provided?               | N/A   |  |
|                                                                                                                 | The mark                                                                                                        | Surveyor Notes:     |                |           | N/A                                            | Landing Width (in)    | N/A       | N/A                         | DWS Contrast?               | N/A   |  |
|                                                                                                                 |                                                                                                                 | N/A                 |                |           | N/A                                            | Landing Slope (%)     | N/A       | N/A                         | DWS Length (in)             | N/A   |  |
|                                                                                                                 | San Co                                                                                                          |                     |                |           | N/A                                            | Landing X Slope (%)   | N/A       | N/A                         | DWS Full Width?             | N/A   |  |
| the second se | -                                                                                                               |                     |                |           | N/A                                            | Landing Curb? (Y/N)   | N/A       | N/A                         | DWS Offset (in)             | N/A   |  |
|                                                                                                                 | P. Commen                                                                                                       |                     |                |           | N/A                                            | Shared Landing?       | N/A       |                             |                             |       |  |
|                                                                                                                 |                                                                                                                 | PROW/ADA:           |                |           | N/A                                            | Gutter Ponding?       | N/A       | N/A                         | Gutter Slope (%)            | N/A   |  |
| 19 A. 1                                                                                                         |                                                                                                                 | Not Found, R304.5   | 5.1. R304.2.2. |           | N/A                                            | Gutter Lip Ht (in)    | N/A       | N/A                         | Gutter X Slope (%)          | N/A   |  |
|                                                                                                                 |                                                                                                                 | R304.5.3            | ,,             |           | N/A                                            | Painted X Walk1?      | No        | N/A                         | Painted X Walk2?            | N/A   |  |
|                                                                                                                 | 1-1 40                                                                                                          |                     |                |           |                                                | X Walk 1 Direction    | To NW     |                             | X Walk 2 Direction          | N/A   |  |
|                                                                                                                 |                                                                                                                 |                     |                |           | N/A                                            | X Walk 1 Width (in)   | N/A       | N/A                         | X Walk 2 Width (in)         | N/A   |  |
| Street 1 Name AC                                                                                                | CADEMY ST                                                                                                       | -                   |                |           |                                                | X Walk 1 Slope (%)    | 0.7       |                             | X Walk 2 Slope (%)          | N/A   |  |
| Stop Condition-Street 2                                                                                         | StopSign                                                                                                        |                     |                |           |                                                | X Walk 1 X Slope (%)  | 1.4       |                             | X Walk 2 X Slope (%)        | N/A   |  |
| Street 2 Name                                                                                                   | N/A                                                                                                             |                     |                |           | N/A                                            | Ramp inside XWalk1?   | N/A       | N/A                         | Ramp inside XWalk2?         | N/A   |  |
| Stop Condition-Street 1                                                                                         | N/A                                                                                                             |                     |                |           |                                                | Road Slope (%)        | N/A       | N/A                         | Clear Space?                | N/A   |  |
|                                                                                                                 |                                                                                                                 |                     |                |           |                                                | Road X Slope (%)      | N/A       | N/A                         | Clear Space to XWalk (in)   | N/A   |  |
|                                                                                                                 |                                                                                                                 |                     |                |           | N/A                                            | Any Obstructions?     | N/A       | N/A                         | Storm Grate/Utility Hazard? | N/A   |  |
|                                                                                                                 |                                                                                                                 | Total Cost:         | \$             | 1850.00   |                                                | Obstruction Type      |           |                             | Storm Grate/Utility Type    |       |  |
|                                                                                                                 |                                                                                                                 |                     |                |           |                                                |                       | N/A       |                             |                             | N/A   |  |