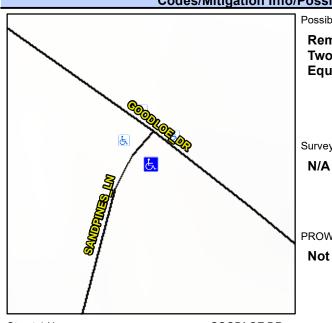

## **Access Compliance Report Public Rights-of-Way** (Curb Ramps)

Intersection ID: 31204 Main Street: GOODLOE DR **Cross Street: SANDPINES LN** Location: S ADA ID: 88EED95A1D17 Ramp Type: PerpDiag Initial Pass/Fail: Fail **Overall Compliance: No Severity Score:** 10