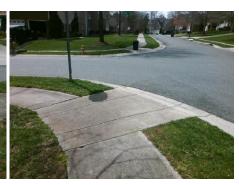

## Field Measurements/Component Compliance

Street 1 Name
Stop Condition-Street 2
Street 2 Name
Stop Condition-Street 1

ASHGROVE LN None KEEGAN WY StopSign Possible Solutions:

Remove & Replace Curb Ramp With Two New Directional Ramps or Equivalent.

Surveyor Notes:

N/A

PROW/ADA:

Not Found, R304.5.1

Total Cost: \$ 3200.00

| Compli | ance Description      | Data  | Compli | iance Description           | Data  |
|--------|-----------------------|-------|--------|-----------------------------|-------|
| N/A    | Ramp Length (in)      | 53.0  | Yes    | Ramp Slope (%)              | 5.1   |
| No     | Ramp Width (in)       | 36.0  | Yes    | Ramp XSlope (%)             | 0.2   |
| N/A    | Flare Type LT         | N/A   | N/A    | Flare Type RT               | N/A   |
| N/A    | Flare Slope LT (%)    | N/A   | N/A    | Flare Slope RT (%)          | N/A   |
| N/A    | Flare Traversable LT? | N/A   | N/A    | Flare Traversable RT?       | N/A   |
| N/A    | Landing Length (in)   | N/A   | N/A    | DWS Provided?               | N/A   |
| N/A    | Landing Width (in)    | N/A   | N/A    | DWS Contrast?               | N/A   |
| N/A    | Landing Slope (%)     | N/A   | N/A    | DWS Length (in)             | N/A   |
| N/A    | Landing X Slope (%)   | N/A   | N/A    | DWS Full Width?             | N/A   |
| N/A    | Landing Curb? (Y/N)   | N/A   | N/A    | DWS Offset (in)             | N/A   |
| N/A    | Shared Landing?       | N/A   |        |                             |       |
| N/A    | Gutter Ponding?       | N/A   | N/A    | Gutter Slope (%)            | N/A   |
| N/A    | Gutter Lip Ht (in)    | N/A   | N/A    | Gutter X Slope (%)          | N/A   |
| N/A    | Painted X Walk1?      | No    | N/A    | Painted X Walk2?            | No    |
|        | X Walk 1 Direction    | To NW |        | X Walk 2 Direction          | To SW |
| N/A    | X Walk 1 Width (in)   | N/A   | N/A    | X Walk 2 Width (in)         | N/A   |
|        | X Walk 1 Slope (%)    | 5.4   |        | X Walk 2 Slope (%)          | 4.1   |
|        | X Walk 1 X Slope (%)  | 3.3   |        | X Walk 2 X Slope (%)        | 5.5   |
| N/A    | Ramp inside XWalk1?   | N/A   | N/A    | Ramp inside XWalk2?         | N/A   |
|        | Road Slope (%)        | 1.3   | N/A    | Clear Space?                | N/A   |
|        | Road X Slope (%)      | 7.3   | N/A    | Clear Space to XWalk (in)   | N/A   |
| N/A    | Any Obstructions?     | N/A   | N/A    | Storm Grate/Utility Hazard? | N/A   |
|        |                       |       |        |                             |       |