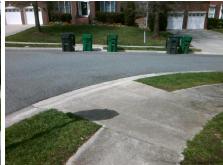

## Field Measurements/Component Compliance

Street 1 Name
Stop Condition-Street 2
Street 2 Name
Stop Condition-Street 1

ASHGROVE LN None KEEGAN WY StopSign Possible Solutions:

Remove & Replace Curb Ramp With Two New Directional Ramps or Equivalent.

Surveyor Notes:

N/A

PROW/ADA:

Not Found, R304.5.1

Total Cost: \$ 3200.00

| Compli | ance Description      | Data  | Compli | iance Description           | Data  |
|--------|-----------------------|-------|--------|-----------------------------|-------|
| N/A    | Ramp Length (in)      | 53.0  | Yes    | Ramp Slope (%)              | 5.1   |
| No     | Ramp Width (in)       | 36.0  | Yes    | Ramp XSlope (%)             | 0.2   |
| N/A    | Flare Type LT         | N/A   | N/A    | Flare Type RT               | N/A   |
| N/A    | Flare Slope LT (%)    | N/A   | N/A    | Flare Slope RT (%)          | N/A   |
| N/A    | Flare Traversable LT? | N/A   | N/A    | Flare Traversable RT?       | N/A   |
| N/A    | Landing Length (in)   | N/A   | N/A    | DWS Provided?               | N/A   |
| N/A    | Landing Width (in)    | N/A   | N/A    | DWS Contrast?               | N/A   |
| N/A    | Landing Slope (%)     | N/A   | N/A    | DWS Length (in)             | N/A   |
| N/A    | Landing X Slope (%)   | N/A   | N/A    | DWS Full Width?             | N/A   |
| N/A    | Landing Curb? (Y/N)   | N/A   | N/A    | DWS Offset (in)             | N/A   |
| N/A    | Shared Landing?       | N/A   |        |                             |       |
| N/A    | Gutter Ponding?       | N/A   | N/A    | Gutter Slope (%)            | N/A   |
| N/A    | Gutter Lip Ht (in)    | N/A   | N/A    | Gutter X Slope (%)          | N/A   |
| N/A    | Painted X Walk1?      | No    | N/A    | Painted X Walk2?            | No    |
|        | X Walk 1 Direction    | To NW |        | X Walk 2 Direction          | To SW |
| N/A    | X Walk 1 Width (in)   | N/A   | N/A    | X Walk 2 Width (in)         | N/A   |
|        | X Walk 1 Slope (%)    | 5.4   |        | X Walk 2 Slope (%)          | 4.1   |
|        | X Walk 1 X Slope (%)  | 3.3   |        | X Walk 2 X Slope (%)        | 5.5   |
| N/A    | Ramp inside XWalk1?   | N/A   | N/A    | Ramp inside XWalk2?         | N/A   |
|        | Road Slope (%)        | 1.3   | N/A    | Clear Space?                | N/A   |
|        | Road X Slope (%)      | 7.3   | N/A    | Clear Space to XWalk (in)   | N/A   |
| N/A    | Any Obstructions?     | N/A   | N/A    | Storm Grate/Utility Hazard? | N/A   |
|        |                       |       |        |                             |       |