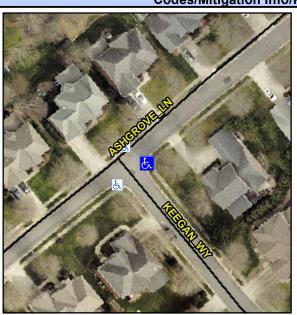

## Access Compliance Report Public Rights-of-Way (Curb Ramps)

Intersection ID: 32079 Main Street: ASHGROVE\_LN Cross Street: KEEGAN\_WY Location: E

ADA ID: 88F00560EAC6 Ramp Type: PerpDiag Initial Pass/Fail: Fail Overall Compliance: No Severity Score: 8.75

## Field Measurements/Component Compliance

Street 1 Name
Stop Condition-Street 2
Street 2 Name
Stop Condition-Street 1

ASHGROVE LN None KEEGAN WY StopSign Possible Solutions:

Remove & Replace Curb Ramp With Two New Directional Ramps or Equivalent.