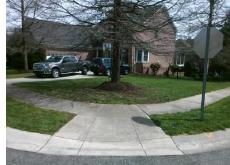

## Field Measurements/Component Compliance

Street 1 Name
Stop Condition-Street 2
Street 2 Name
Stop Condition-Street 1

ASHGROVE LN None KEEGAN WY StopSign Possible Solutions:

Remove & Replace Curb Ramp With Two New Directional Ramps or Equivalent.

Surveyor Notes:

N/A

PROW/ADA:

Not Found, R304.5.1

Total Cost: \$ 3200.00

| Compli | ance Description      | Data  | Compli | iance Description           | Data  |
|--------|-----------------------|-------|--------|-----------------------------|-------|
| N/A    | Ramp Length (in)      | 53.0  | Yes    | Ramp Slope (%)              | 5.1   |
| No     | Ramp Width (in)       | 36.0  | Yes    | Ramp XSlope (%)             | 0.2   |
| N/A    | Flare Type LT         | N/A   | N/A    | Flare Type RT               | N/A   |
| N/A    | Flare Slope LT (%)    | N/A   | N/A    | Flare Slope RT (%)          | N/A   |
| N/A    | Flare Traversable LT? | N/A   | N/A    | Flare Traversable RT?       | N/A   |
| N/A    | Landing Length (in)   | N/A   | N/A    | DWS Provided?               | N/A   |
| N/A    | Landing Width (in)    | N/A   | N/A    | DWS Contrast?               | N/A   |
| N/A    | Landing Slope (%)     | N/A   | N/A    | DWS Length (in)             | N/A   |
| N/A    | Landing X Slope (%)   | N/A   | N/A    | DWS Full Width?             | N/A   |
| N/A    | Landing Curb? (Y/N)   | N/A   | N/A    | DWS Offset (in)             | N/A   |
| N/A    | Shared Landing?       | N/A   |        |                             |       |
| N/A    | Gutter Ponding?       | N/A   | N/A    | Gutter Slope (%)            | N/A   |
| N/A    | Gutter Lip Ht (in)    | N/A   | N/A    | Gutter X Slope (%)          | N/A   |
| N/A    | Painted X Walk1?      | No    | N/A    | Painted X Walk2?            | No    |
|        | X Walk 1 Direction    | To NW |        | X Walk 2 Direction          | To SW |
| N/A    | X Walk 1 Width (in)   | N/A   | N/A    | X Walk 2 Width (in)         | N/A   |
|        | X Walk 1 Slope (%)    | 5.4   |        | X Walk 2 Slope (%)          | 4.1   |
|        | X Walk 1 X Slope (%)  | 3.3   |        | X Walk 2 X Slope (%)        | 5.5   |
| N/A    | Ramp inside XWalk1?   | N/A   | N/A    | Ramp inside XWalk2?         | N/A   |
|        | Road Slope (%)        | 1.3   | N/A    | Clear Space?                | N/A   |
|        | Road X Slope (%)      | 7.3   | N/A    | Clear Space to XWalk (in)   | N/A   |
| N/A    | Any Obstructions?     | N/A   | N/A    | Storm Grate/Utility Hazard? | N/A   |
|        |                       |       |        |                             |       |