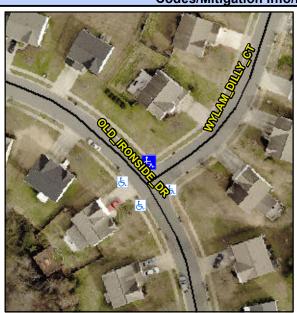

## **Access Compliance Report Public Rights-of-Way** (Curb Ramps)

Intersection ID: 30255 Main Street: OLD IRONSIDE DR **Cross Street: WYLAM DILLY CT** Location: N Ramp Type: PerpDiag Initial Pass/Fail: Fail **Overall Compliance: No Severity Score:** 25 ADA ID: 88F06B692453