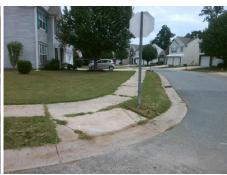

## Field Measurements/Component Compliance

Street 1 Name Stop Condition-Street 2 Street 2 Name Stop Condition-Street 1 **WYLAM DILLY CT** None

Possible Solutions: Remove & Replace Curb Ramp With Two New Directional Ramps or Equivalent. Surveyor Notes:

PROW/ADA:

N/A

Not Found, R304.2.2

**OLD IRONSIDE DR** StopSign

> Total Cost: 3200.00

| Compliance Description I |                       | Data | Comp | liance Description          | Data  |
|--------------------------|-----------------------|------|------|-----------------------------|-------|
| N/A                      | Ramp Length (in)      | 47.0 | No   | Ramp Slope (%)              | 14.6  |
| Yes                      | Ramp Width (in)       | 55.0 | Yes  | Ramp XSlope (%)             | 0.5   |
| N/A                      | Flare Type LT         | N/A  | N/A  | Flare Type RT               | N/A   |
| N/A                      | Flare Slope LT (%)    | N/A  | N/A  | Flare Slope RT (%)          | N/A   |
| N/A                      | Flare Traversable LT? | N/A  | N/A  | Flare Traversable RT?       | N/A   |
| N/A                      | Landing Length (in)   | N/A  | N/A  | DWS Provided?               | N/A   |
| N/A                      | Landing Width (in)    | N/A  | N/A  | DWS Contrast?               | N/A   |
| N/A                      | Landing Slope (%)     | N/A  | N/A  | DWS Length (in)             | N/A   |
| N/A                      | Landing X Slope (%)   | N/A  | N/A  | DWS Full Width?             | N/A   |
| N/A                      | Landing Curb? (Y/N)   | N/A  | N/A  | DWS Offset (in)             | N/A   |
| N/A                      | Shared Landing?       | N/A  |      |                             |       |
| N/A                      | Gutter Ponding?       | N/A  | N/A  | Gutter Slope (%)            | N/A   |
| N/A                      | Gutter Lip Ht (in)    | N/A  | N/A  | Gutter X Slope (%)          | N/A   |
| N/A                      | Painted X Walk1?      | No   | N/A  | Painted X Walk2?            | No    |
|                          | X Walk 1 Direction    | To W |      | X Walk 2 Direction          | To SE |
| N/A                      | X Walk 1 Width (in)   | N/A  | N/A  | X Walk 2 Width (in)         | N/A   |
|                          | X Walk 1 Slope (%)    | 1.5  |      | X Walk 2 Slope (%)          | 1.3   |
|                          | X Walk 1 X Slope (%)  | 1.9  |      | X Walk 2 X Slope (%)        | 1.7   |
| N/A                      | Ramp inside XWalk1?   | N/A  | N/A  | Ramp inside XWalk2?         | N/A   |
|                          | Road Slope (%)        | 1.6  | N/A  | Clear Space?                | N/A   |
|                          | Road X Slope (%)      | 0.8  | N/A  | Clear Space to XWalk (in)   | N/A   |
| N/A                      | Any Obstructions?     | N/A  | N/A  | Storm Grate/Utility Hazard? | N/A   |
|                          | Obstruction Type      |      | l    | Storm Grate/Utility Type    |       |
|                          |                       | N/A  |      |                             | N/A   |
|                          |                       |      | Yes  | Surface Condition? (G/P)    | Good  |