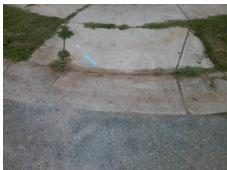

## Field Measurements/Component Compliance

Street 1 Name Stop Condition-Street 2 Street 2 Name Stop Condition-Street 1 **WYLAM DILLY CT** None

Possible Solutions: Remove & Replace Curb Ramp With Two New Directional Ramps or Equivalent. Surveyor Notes:

PROW/ADA:

N/A

Not Found, R304.2.2

**OLD IRONSIDE DR** StopSign

> Total Cost: 3200.00

| Compliance Description I |                       | Data | Comp | liance Description          | Data  |
|--------------------------|-----------------------|------|------|-----------------------------|-------|
| N/A                      | Ramp Length (in)      | 47.0 | No   | Ramp Slope (%)              | 14.6  |
| Yes                      | Ramp Width (in)       | 55.0 | Yes  | Ramp XSlope (%)             | 0.5   |
| N/A                      | Flare Type LT         | N/A  | N/A  | Flare Type RT               | N/A   |
| N/A                      | Flare Slope LT (%)    | N/A  | N/A  | Flare Slope RT (%)          | N/A   |
| N/A                      | Flare Traversable LT? | N/A  | N/A  | Flare Traversable RT?       | N/A   |
| N/A                      | Landing Length (in)   | N/A  | N/A  | DWS Provided?               | N/A   |
| N/A                      | Landing Width (in)    | N/A  | N/A  | DWS Contrast?               | N/A   |
| N/A                      | Landing Slope (%)     | N/A  | N/A  | DWS Length (in)             | N/A   |
| N/A                      | Landing X Slope (%)   | N/A  | N/A  | DWS Full Width?             | N/A   |
| N/A                      | Landing Curb? (Y/N)   | N/A  | N/A  | DWS Offset (in)             | N/A   |
| N/A                      | Shared Landing?       | N/A  |      |                             |       |
| N/A                      | Gutter Ponding?       | N/A  | N/A  | Gutter Slope (%)            | N/A   |
| N/A                      | Gutter Lip Ht (in)    | N/A  | N/A  | Gutter X Slope (%)          | N/A   |
| N/A                      | Painted X Walk1?      | No   | N/A  | Painted X Walk2?            | No    |
|                          | X Walk 1 Direction    | To W |      | X Walk 2 Direction          | To SE |
| N/A                      | X Walk 1 Width (in)   | N/A  | N/A  | X Walk 2 Width (in)         | N/A   |
|                          | X Walk 1 Slope (%)    | 1.5  |      | X Walk 2 Slope (%)          | 1.3   |
|                          | X Walk 1 X Slope (%)  | 1.9  |      | X Walk 2 X Slope (%)        | 1.7   |
| N/A                      | Ramp inside XWalk1?   | N/A  | N/A  | Ramp inside XWalk2?         | N/A   |
|                          | Road Slope (%)        | 1.6  | N/A  | Clear Space?                | N/A   |
|                          | Road X Slope (%)      | 0.8  | N/A  | Clear Space to XWalk (in)   | N/A   |
| N/A                      | Any Obstructions?     | N/A  | N/A  | Storm Grate/Utility Hazard? | N/A   |
|                          | Obstruction Type      |      | l    | Storm Grate/Utility Type    |       |
|                          |                       | N/A  |      |                             | N/A   |
|                          |                       |      | Yes  | Surface Condition? (G/P)    | Good  |