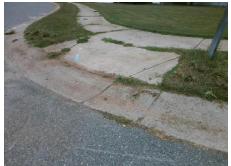

## Field Measurements/Component Compliance

Street 1 Name Stop Condition-Street 2 Street 2 Name Stop Condition-Street 1 **WYLAM DILLY CT** None

Possible Solutions: Remove & Replace Curb Ramp With Two New Directional Ramps or Equivalent. Surveyor Notes:

PROW/ADA:

N/A

Not Found, R304.2.2

**OLD IRONSIDE DR** StopSign

> Total Cost: 3200.00

| Compliance Description I |                       | Data | Comp | liance Description          | Data  |
|--------------------------|-----------------------|------|------|-----------------------------|-------|
| N/A                      | Ramp Length (in)      | 47.0 | No   | Ramp Slope (%)              | 14.6  |
| Yes                      | Ramp Width (in)       | 55.0 | Yes  | Ramp XSlope (%)             | 0.5   |
| N/A                      | Flare Type LT         | N/A  | N/A  | Flare Type RT               | N/A   |
| N/A                      | Flare Slope LT (%)    | N/A  | N/A  | Flare Slope RT (%)          | N/A   |
| N/A                      | Flare Traversable LT? | N/A  | N/A  | Flare Traversable RT?       | N/A   |
| N/A                      | Landing Length (in)   | N/A  | N/A  | DWS Provided?               | N/A   |
| N/A                      | Landing Width (in)    | N/A  | N/A  | DWS Contrast?               | N/A   |
| N/A                      | Landing Slope (%)     | N/A  | N/A  | DWS Length (in)             | N/A   |
| N/A                      | Landing X Slope (%)   | N/A  | N/A  | DWS Full Width?             | N/A   |
| N/A                      | Landing Curb? (Y/N)   | N/A  | N/A  | DWS Offset (in)             | N/A   |
| N/A                      | Shared Landing?       | N/A  |      |                             |       |
| N/A                      | Gutter Ponding?       | N/A  | N/A  | Gutter Slope (%)            | N/A   |
| N/A                      | Gutter Lip Ht (in)    | N/A  | N/A  | Gutter X Slope (%)          | N/A   |
| N/A                      | Painted X Walk1?      | No   | N/A  | Painted X Walk2?            | No    |
|                          | X Walk 1 Direction    | To W |      | X Walk 2 Direction          | To SE |
| N/A                      | X Walk 1 Width (in)   | N/A  | N/A  | X Walk 2 Width (in)         | N/A   |
|                          | X Walk 1 Slope (%)    | 1.5  |      | X Walk 2 Slope (%)          | 1.3   |
|                          | X Walk 1 X Slope (%)  | 1.9  |      | X Walk 2 X Slope (%)        | 1.7   |
| N/A                      | Ramp inside XWalk1?   | N/A  | N/A  | Ramp inside XWalk2?         | N/A   |
|                          | Road Slope (%)        | 1.6  | N/A  | Clear Space?                | N/A   |
|                          | Road X Slope (%)      | 0.8  | N/A  | Clear Space to XWalk (in)   | N/A   |
| N/A                      | Any Obstructions?     | N/A  | N/A  | Storm Grate/Utility Hazard? | N/A   |
|                          | Obstruction Type      |      | l    | Storm Grate/Utility Type    |       |
|                          |                       | N/A  |      |                             | N/A   |
|                          |                       |      | Yes  | Surface Condition? (G/P)    | Good  |