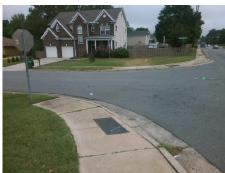

## Access Compliance Report Public Rights-of-Way (Curb Ramps)

Intersection ID: 16757 Main Street: E\_W\_T\_HARRIS\_BV Cross Street: MEADOWDALE\_LN Location: SW

ADA ID: 88F51F2AEA0A Ramp Type: PerpDiag Initial Pass/Fail: Fail Overall Compliance: No Severity Score: 25

## Field Measurements/Component Compliance

Street 1 Name
Stop Condition-Street 2
Street 2 Name
Stop Condition-Street 1

E W T HARRIS BV None MEADOWDALE LN StopSign Possible Solutions:

Remove & Replace Curb Ramp With Two New Directional Ramps or Equivalent.