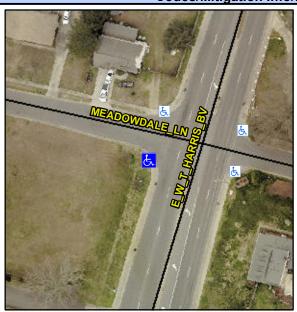

## Access Compliance Report Public Rights-of-Way (Curb Ramps)

Intersection ID: 16757 Main Street: E\_W\_T\_HARRIS\_BV Cross Street: MEADOWDALE\_LN Location: SW

ADA ID: 88F51F2AEA0A Ramp Type: PerpDiag Initial Pass/Fail: Fail Overall Compliance: No Severity Score: 25

## Field Measurements/Component Compliance

Street 1 Name
Stop Condition-Street 2
Street 2 Name
Stop Condition-Street 1

E W T HARRIS BV None MEADOWDALE LN StopSign Possible Solutions:

Remove & Replace Curb Ramp With Two New Directional Ramps or Equivalent.