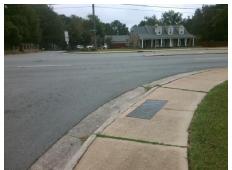

## Access Compliance Report Public Rights-of-Way (Curb Ramps)

Intersection ID: 16757 Main Street: E\_W\_T\_HARRIS\_BV Cross Street: MEADOWDALE\_LN Location: SW

ADA ID: 88F51F2AEA0A Ramp Type: PerpDiag Initial Pass/Fail: Fail Overall Compliance: No Severity Score: 25

## Field Measurements/Component Compliance

Street 1 Name
Stop Condition-Street 2
Street 2 Name
Stop Condition-Street 1

E W T HARRIS BV None MEADOWDALE LN StopSign Possible Solutions:

Remove & Replace Curb Ramp With Two New Directional Ramps or Equivalent.