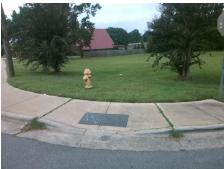

## Access Compliance Report Public Rights-of-Way (Curb Ramps)

Intersection ID: 16757 Main Street: E\_W\_T\_HARRIS\_BV Cross Street: MEADOWDALE\_LN Location: SW

ADA ID: 88F51F2AEA0A Ramp Type: PerpDiag Initial Pass/Fail: Fail Overall Compliance: No Severity Score: 25

## Field Measurements/Component Compliance

Street 1 Name
Stop Condition-Street 2
Street 2 Name
Stop Condition-Street 1

E W T HARRIS BV None MEADOWDALE LN StopSign Possible Solutions:

Remove & Replace Curb Ramp With Two New Directional Ramps or Equivalent.