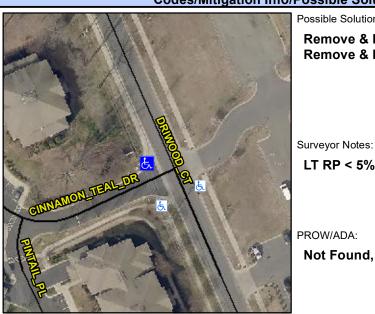

## **Access Compliance Report Public Rights-of-Way** (Curb Ramps)

Intersection ID: 46394 Main Street: DRIWOOD CT **Cross Street: CINNAMON TEAL DR** Location: W ADA ID: 890B41CC876F Ramp Type: Para Initial Pass/Fail: Pass **Overall Compliance: No Severity Score:** 

## Field Measurements/Component Compliance

**CINBAMON TEAL DR** Street 1 Name Stop Condition-Street 1 StopSign Street 2 Name N/A Stop Condition-Street 2 N/A Possible Solutions: Remove & Replace Entire Ramp. Remove & Replace Gutter.

LT RP < 5%

PROW/ADA:

Not Found, R304.2.1, R304.5.3

Total Cost: 2350.00

| Compliance Description Date |                      | Data  | Compliance Description   |                             | Data |
|-----------------------------|----------------------|-------|--------------------------|-----------------------------|------|
| N/A                         | Ramp Length LT (in)  | 64.0  | N/A                      | Ramp Length RT (in)         | 55.0 |
| Yes                         | Ramp Width LT (in)   | 60.0  | Yes                      | Ramp Width RT (in)          | 61.0 |
| Yes                         | Ramp Slope LT (%)    | 2.2   | Yes                      | Ramp Slope RT (%)           | 6.1  |
| Yes                         | Ramp XSlope LT (%)   | 0.0   | Yes                      | Ramp XSlope RT (%)          | 1.4  |
| Yes                         | Landing Length (in)  | 60.0  | Yes                      | DWS Provided?               | Yes  |
| No                          | Landing Width (in)   | 45.0  | Yes                      | DWS Contrast?               | Yes  |
| Yes                         | Landing Slope (%)    | 1.5   | Yes                      | DWS Length (in)             | 24.0 |
| No                          | Landing X Slope (%)  | 2.7   | Yes                      | DWS Full Width?             | Yes  |
| N/A                         | Landing Curb? (Y/N)  | No    | Yes                      | DWS Offset (in)             | 2.0  |
| N/A                         | Shared Landing?      | No    |                          |                             |      |
| Yes                         | Gutter Ponding?      | No    | Yes                      | Gutter Slope (%)            | 0.3  |
| Yes                         | Gutter Lip Ht (in)   | 0.0   | No                       | Gutter X Slope (%)          | 4.3  |
| N/A                         | Painted X Walk1?     | No    | N/A                      | Painted X Walk2?            | N/A  |
|                             | X Walk 1 Direction   | To SE |                          | X Walk 2 Direction          | N/A  |
| N/A                         | X Walk 1 Width (in)  | N/A   | N/A                      | X Walk 2 Width (in)         | N/A  |
|                             | X Walk 1 Slope (%)   | 3.4   |                          | X Walk 2 Slope (%)          | N/A  |
|                             | X Walk 1 X Slope (%) | 2.2   |                          | X Walk 2 X Slope (%)        | N/A  |
| N/A                         | Ramp inside XWalk1?  | N/A   | N/A                      | Ramp inside XWalk2?         | N/A  |
|                             | Road Slope (%)       | N/A   | N/A                      | Clear Space?                | Yes  |
|                             | Road X Slope (%)     | N/A   | N/A                      | Clear Space to XWalk (in)   | N/A  |
| Yes                         | Any Obstructions?    | No    | Yes                      | Storm Grate/Utility Hazard? | No   |
|                             | Obstruction Type     |       |                          | Storm Grate/Utility Type    |      |
|                             |                      | N/A   |                          |                             | N/A  |
|                             |                      |       | Yes                      | Surface Condition? (G/P)    | Good |
|                             |                      |       | Replace Curb Saloope (%) |                             | 10.5 |
| who when                    |                      |       |                          |                             |      |