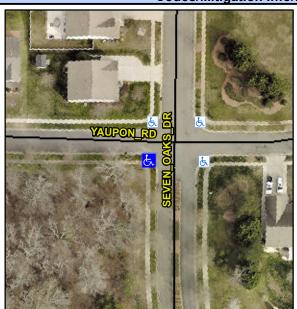

## Access Compliance Report Public Rights-of-Way (Curb Ramps)

Intersection ID: 46188 Main Street: SEVEN\_OAKS\_DR Cross Street: YAUPON\_RD Location: SW

ADA ID: 890C343CD926 Ramp Type: PerpDiag Initial Pass/Fail: Fail Overall Compliance: No Severity Score: 12.5

## Field Measurements/Component Compliance

Street 1 Name
Stop Condition-Street 2
Street 2 Name
Stop Condition-Street 1

YAUPON RD None SEVEN OAKS RD StopSign Possible Solutions:

Remove & Replace Curb Ramp With Two New Directional Ramps or Equivalent.