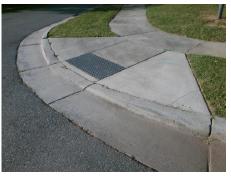

## Access Compliance Report Public Rights-of-Way (Curb Ramps)

Intersection ID: 46188 Main Street: SEVEN\_OAKS\_DR Cross Street: YAUPON\_RD Location: SW

ADA ID: 890C343CD926 Ramp Type: PerpDiag Initial Pass/Fail: Fail Overall Compliance: No Severity Score: 12.5

## Field Measurements/Component Compliance

Street 1 Name
Stop Condition-Street 2
Street 2 Name
Stop Condition-Street 1

YAUPON RD None SEVEN OAKS RD StopSign Possible Solutions:

Remove & Replace Curb Ramp With Two New Directional Ramps or Equivalent.

Surveyor Notes:

N/A

PROW/ADA:

Not Found, R304.2.2

Total Cost: \$ 3200.00

| Field Measurements/Component Compliance |                       |       |      |                             |      |
|-----------------------------------------|-----------------------|-------|------|-----------------------------|------|
| Compliance Description                  |                       | Data  | Comp | oliance Description         | Data |
| N/A                                     | Ramp Length (in)      | 72.5  | No   | Ramp Slope (%)              | 9.1  |
| Yes                                     | Ramp Width (in)       | 48.0  | Yes  | Ramp XSlope (%)             | 0.7  |
| N/A                                     | Flare Type LT         | N/A   | N/A  | Flare Type RT               | N/A  |
| N/A                                     | Flare Slope LT (%)    | N/A   | N/A  | Flare Slope RT (%)          | N/A  |
| N/A                                     | Flare Traversable LT? | N/A   | N/A  | Flare Traversable RT?       | N/A  |
| N/A                                     | Landing Length (in)   | N/A   | N/A  | DWS Provided?               | N/A  |
| N/A                                     | Landing Width (in)    | N/A   | N/A  | DWS Contrast?               | N/A  |
| N/A                                     | Landing Slope (%)     | N/A   | N/A  | DWS Length (in)             | N/A  |
| N/A                                     | Landing X Slope (%)   | N/A   | N/A  | DWS Full Width?             | N/A  |
| N/A                                     | Landing Curb? (Y/N)   | N/A   | N/A  | DWS Offset (in)             | N/A  |
| N/A                                     | Shared Landing?       | N/A   |      |                             |      |
| N/A                                     | Gutter Ponding?       | N/A   | N/A  | Gutter Slope (%)            | N/A  |
| N/A                                     | Gutter Lip Ht (in)    | 1.0   | N/A  | Gutter X Slope (%)          | N/A  |
| N/A                                     | Painted X Walk1?      | No    | N/A  | Painted X Walk2?            | No   |
|                                         | X Walk 1 Direction    | To SE |      | X Walk 2 Direction          | To N |
| N/A                                     | X Walk 1 Width (in)   | N/A   | N/A  | X Walk 2 Width (in)         | N/A  |
|                                         | X Walk 1 Slope (%)    | 3.0   |      | X Walk 2 Slope (%)          | 0.2  |
|                                         | X Walk 1 X Slope (%)  | 1.8   |      | X Walk 2 X Slope (%)        | 1.4  |
| N/A                                     | Ramp inside XWalk1?   | N/A   | N/A  | Ramp inside XWalk2?         | N/A  |
|                                         | Road Slope (%)        | 2.9   | N/A  | Clear Space?                | N/A  |
|                                         | Road X Slope (%)      | 0.4   | N/A  | Clear Space to XWalk (in)   | N/A  |
| N/A                                     | Any Obstructions?     | N/A   | N/A  | Storm Grate/Utility Hazard? | N/A  |
|                                         | Obstruction Type      |       |      | Storm Grate/Utility Type    |      |
|                                         |                       | N/A   |      |                             | N/A  |
|                                         |                       |       | Yes  | Surface Condition? (G/P)    | Good |
|                                         |                       |       |      |                             |      |