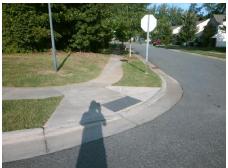

## Access Compliance Report Public Rights-of-Way (Curb Ramps)

Intersection ID: 46188 Main Street: SEVEN\_OAKS\_DR Cross Street: YAUPON\_RD Location: SW

ADA ID: 890C343CD926 Ramp Type: PerpDiag Initial Pass/Fail: Fail Overall Compliance: No Severity Score: 12.5

## Field Measurements/Component Compliance

Street 1 Name
Stop Condition-Street 2
Street 2 Name
Stop Condition-Street 1

YAUPON RD None SEVEN OAKS RD StopSign Possible Solutions:

Remove & Replace Curb Ramp With Two New Directional Ramps or Equivalent.

Surveyor Notes:

N/A

PROW/ADA:

Not Found, R304.2.2

Total Cost: \$ 3200.00

| Field Measurements/Component Compliance |                       |       |      |                             |      |
|-----------------------------------------|-----------------------|-------|------|-----------------------------|------|
| Compliance Description                  |                       | Data  | Comp | oliance Description         | Data |
| N/A                                     | Ramp Length (in)      | 72.5  | No   | Ramp Slope (%)              | 9.1  |
| Yes                                     | Ramp Width (in)       | 48.0  | Yes  | Ramp XSlope (%)             | 0.7  |
| N/A                                     | Flare Type LT         | N/A   | N/A  | Flare Type RT               | N/A  |
| N/A                                     | Flare Slope LT (%)    | N/A   | N/A  | Flare Slope RT (%)          | N/A  |
| N/A                                     | Flare Traversable LT? | N/A   | N/A  | Flare Traversable RT?       | N/A  |
| N/A                                     | Landing Length (in)   | N/A   | N/A  | DWS Provided?               | N/A  |
| N/A                                     | Landing Width (in)    | N/A   | N/A  | DWS Contrast?               | N/A  |
| N/A                                     | Landing Slope (%)     | N/A   | N/A  | DWS Length (in)             | N/A  |
| N/A                                     | Landing X Slope (%)   | N/A   | N/A  | DWS Full Width?             | N/A  |
| N/A                                     | Landing Curb? (Y/N)   | N/A   | N/A  | DWS Offset (in)             | N/A  |
| N/A                                     | Shared Landing?       | N/A   |      |                             |      |
| N/A                                     | Gutter Ponding?       | N/A   | N/A  | Gutter Slope (%)            | N/A  |
| N/A                                     | Gutter Lip Ht (in)    | 1.0   | N/A  | Gutter X Slope (%)          | N/A  |
| N/A                                     | Painted X Walk1?      | No    | N/A  | Painted X Walk2?            | No   |
|                                         | X Walk 1 Direction    | To SE |      | X Walk 2 Direction          | To N |
| N/A                                     | X Walk 1 Width (in)   | N/A   | N/A  | X Walk 2 Width (in)         | N/A  |
|                                         | X Walk 1 Slope (%)    | 3.0   |      | X Walk 2 Slope (%)          | 0.2  |
|                                         | X Walk 1 X Slope (%)  | 1.8   |      | X Walk 2 X Slope (%)        | 1.4  |
| N/A                                     | Ramp inside XWalk1?   | N/A   | N/A  | Ramp inside XWalk2?         | N/A  |
|                                         | Road Slope (%)        | 2.9   | N/A  | Clear Space?                | N/A  |
|                                         | Road X Slope (%)      | 0.4   | N/A  | Clear Space to XWalk (in)   | N/A  |
| N/A                                     | Any Obstructions?     | N/A   | N/A  | Storm Grate/Utility Hazard? | N/A  |
|                                         | Obstruction Type      |       |      | Storm Grate/Utility Type    |      |
|                                         |                       | N/A   |      |                             | N/A  |
|                                         |                       |       | Yes  | Surface Condition? (G/P)    | Good |
|                                         |                       |       |      |                             |      |