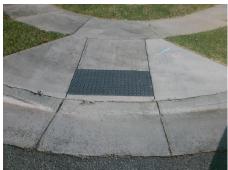

## Access Compliance Report Public Rights-of-Way (Curb Ramps)

Intersection ID: 46188 Main Street: SEVEN\_OAKS\_DR Cross Street: YAUPON\_RD Location: SW

ADA ID: 890C343CD926 Ramp Type: PerpDiag Initial Pass/Fail: Fail Overall Compliance: No Severity Score: 12.5

## Field Measurements/Component Compliance

Street 1 Name
Stop Condition-Street 2
Street 2 Name
Stop Condition-Street 1

YAUPON RD None SEVEN OAKS RD StopSign Possible Solutions:

Remove & Replace Curb Ramp With Two New Directional Ramps or Equivalent.

Surveyor Notes:

N/A

PROW/ADA:

Not Found, R304.2.2

Total Cost: \$ 3200.00

| Field Measurements/Component Compliance |                       |       |      |                             |      |
|-----------------------------------------|-----------------------|-------|------|-----------------------------|------|
| Compliance Description                  |                       | Data  | Comp | oliance Description         | Data |
| N/A                                     | Ramp Length (in)      | 72.5  | No   | Ramp Slope (%)              | 9.1  |
| Yes                                     | Ramp Width (in)       | 48.0  | Yes  | Ramp XSlope (%)             | 0.7  |
| N/A                                     | Flare Type LT         | N/A   | N/A  | Flare Type RT               | N/A  |
| N/A                                     | Flare Slope LT (%)    | N/A   | N/A  | Flare Slope RT (%)          | N/A  |
| N/A                                     | Flare Traversable LT? | N/A   | N/A  | Flare Traversable RT?       | N/A  |
| N/A                                     | Landing Length (in)   | N/A   | N/A  | DWS Provided?               | N/A  |
| N/A                                     | Landing Width (in)    | N/A   | N/A  | DWS Contrast?               | N/A  |
| N/A                                     | Landing Slope (%)     | N/A   | N/A  | DWS Length (in)             | N/A  |
| N/A                                     | Landing X Slope (%)   | N/A   | N/A  | DWS Full Width?             | N/A  |
| N/A                                     | Landing Curb? (Y/N)   | N/A   | N/A  | DWS Offset (in)             | N/A  |
| N/A                                     | Shared Landing?       | N/A   |      |                             |      |
| N/A                                     | Gutter Ponding?       | N/A   | N/A  | Gutter Slope (%)            | N/A  |
| N/A                                     | Gutter Lip Ht (in)    | 1.0   | N/A  | Gutter X Slope (%)          | N/A  |
| N/A                                     | Painted X Walk1?      | No    | N/A  | Painted X Walk2?            | No   |
|                                         | X Walk 1 Direction    | To SE |      | X Walk 2 Direction          | To N |
| N/A                                     | X Walk 1 Width (in)   | N/A   | N/A  | X Walk 2 Width (in)         | N/A  |
|                                         | X Walk 1 Slope (%)    | 3.0   |      | X Walk 2 Slope (%)          | 0.2  |
|                                         | X Walk 1 X Slope (%)  | 1.8   |      | X Walk 2 X Slope (%)        | 1.4  |
| N/A                                     | Ramp inside XWalk1?   | N/A   | N/A  | Ramp inside XWalk2?         | N/A  |
|                                         | Road Slope (%)        | 2.9   | N/A  | Clear Space?                | N/A  |
|                                         | Road X Slope (%)      | 0.4   | N/A  | Clear Space to XWalk (in)   | N/A  |
| N/A                                     | Any Obstructions?     | N/A   | N/A  | Storm Grate/Utility Hazard? | N/A  |
|                                         | Obstruction Type      |       |      | Storm Grate/Utility Type    |      |
|                                         |                       | N/A   |      |                             | N/A  |
|                                         |                       |       | Yes  | Surface Condition? (G/P)    | Good |
|                                         |                       |       |      |                             |      |