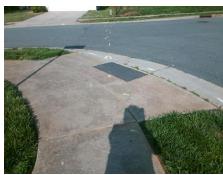

Remove & Replace Curb Ramp With Two New Directional Ramps or Equivalent.

Surveyor Notes:

N/A

PROW/ADA:

Not Found, R304.5.1

Total Cost: \$ 3200.00

| Field Measurements/Component Compnance |                        |                       |      |                        |                             |      |
|----------------------------------------|------------------------|-----------------------|------|------------------------|-----------------------------|------|
|                                        | Compliance Description |                       | Data | Compliance Description |                             | Data |
|                                        | N/A                    | Ramp Length (in)      | 47.5 | Yes                    | BlendTrans Slope (%)        | 3.9  |
|                                        | No                     | Ramp Width (in)       | 38.5 | Yes                    | BlendTrans XSlope (%)       | 1.1  |
|                                        | N/A                    | Flare Type LT         | N/A  | N/A                    | Flare Type RT               | N/A  |
|                                        | N/A                    | Flare Slope LT (%)    | N/A  | N/A                    | Flare Slope RT (%)          | N/A  |
|                                        | N/A                    | Flare Traversable LT? | N/A  | N/A                    | Flare Traversable RT?       | N/A  |
|                                        | N/A                    | Landing Length (in)   | N/A  | N/A                    | DWS Provided?               | N/A  |
|                                        | N/A                    | Landing Width (in)    | N/A  | N/A                    | DWS Contrast?               | N/A  |
|                                        | N/A                    | Landing Slope (%)     | N/A  | N/A                    | DWS Length (in)             | N/A  |
|                                        | N/A                    | Landing X Slope (%)   | N/A  | N/A                    | DWS Full Width?             | N/A  |
|                                        | N/A                    | Landing Curb? (Y/N)   | N/A  | N/A                    | DWS Offset (in)             | N/A  |
|                                        | N/A                    | Shared Landing?       | N/A  |                        |                             |      |
|                                        | N/A                    | Gutter Ponding?       | N/A  | N/A                    | Gutter Slope (%)            | N/A  |
|                                        | N/A                    | Gutter Lip Ht (in)    | N/A  | N/A                    | Gutter X Slope (%)          | N/A  |
|                                        | N/A                    | Painted X Walk1?      | No   | N/A                    | Painted X Walk2?            | No   |
|                                        |                        | X Walk 1 Direction    | To N |                        | X Walk 2 Direction          | To W |
|                                        |                        | X Walk 1 Width (in)   | N/A  |                        | X Walk 2 Width (in)         | N/A  |
|                                        |                        | X Walk 1 Slope (%)    | 4.2  |                        | X Walk 2 Slope (%)          | 1.4  |
|                                        |                        | X Walk 1 X Slope (%)  | 1.3  |                        | X Walk 2 X Slope (%)        | 4.5  |
|                                        | N/A                    | Ramp inside XWalk1?   | N/A  | N/A                    | Ramp inside XWalk2?         | N/A  |
|                                        |                        | Road Slope (%)        | 1.0  |                        | Clear Space?                | N/A  |
|                                        |                        | Road X Slope (%)      | 3.0  | N/A                    | Clear Space to XWalk (in)   | N/A  |
|                                        | N/A                    | Any Obstructions?     | N/A  | N/A                    | Storm Grate/Utility Hazard? | N/A  |
|                                        |                        | Obstruction Type      |      |                        | Storm Grate/Utility Type    |      |
|                                        |                        |                       | N/A  |                        |                             | N/A  |
|                                        |                        |                       |      | Yes                    | Surface Condition? (G/P)    | Good |
|                                        |                        |                       |      |                        |                             |      |