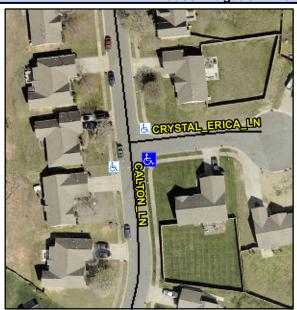

## Access Compliance Report Public Rights-of-Way (Curb Ramps)

Intersection ID: 31656 Main Street: CALTON\_LN Cross Street: CRYSTAL\_ERICA\_LN Location: SE

ADA ID: 890E86083001 Ramp Type: BlendTrans1 Initial Pass/Fail: Fail Overall Compliance: No Severity Score: 8.75