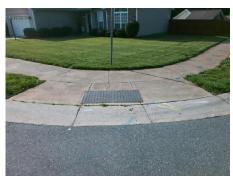

Remove & Replace Curb Ramp With Two New Directional Ramps or Equivalent.

Surveyor Notes:

N/A

PROW/ADA:

Not Found, R304.5.1

Total Cost: \$ 3200.00

| Field Measurements/Component Compnance |                        |                       |      |                        |                             |      |
|----------------------------------------|------------------------|-----------------------|------|------------------------|-----------------------------|------|
|                                        | Compliance Description |                       | Data | Compliance Description |                             | Data |
|                                        | N/A                    | Ramp Length (in)      | 47.5 | Yes                    | BlendTrans Slope (%)        | 3.9  |
|                                        | No                     | Ramp Width (in)       | 38.5 | Yes                    | BlendTrans XSlope (%)       | 1.1  |
|                                        | N/A                    | Flare Type LT         | N/A  | N/A                    | Flare Type RT               | N/A  |
|                                        | N/A                    | Flare Slope LT (%)    | N/A  | N/A                    | Flare Slope RT (%)          | N/A  |
|                                        | N/A                    | Flare Traversable LT? | N/A  | N/A                    | Flare Traversable RT?       | N/A  |
|                                        | N/A                    | Landing Length (in)   | N/A  | N/A                    | DWS Provided?               | N/A  |
|                                        | N/A                    | Landing Width (in)    | N/A  | N/A                    | DWS Contrast?               | N/A  |
|                                        | N/A                    | Landing Slope (%)     | N/A  | N/A                    | DWS Length (in)             | N/A  |
|                                        | N/A                    | Landing X Slope (%)   | N/A  | N/A                    | DWS Full Width?             | N/A  |
|                                        | N/A                    | Landing Curb? (Y/N)   | N/A  | N/A                    | DWS Offset (in)             | N/A  |
|                                        | N/A                    | Shared Landing?       | N/A  |                        |                             |      |
|                                        | N/A                    | Gutter Ponding?       | N/A  | N/A                    | Gutter Slope (%)            | N/A  |
|                                        | N/A                    | Gutter Lip Ht (in)    | N/A  | N/A                    | Gutter X Slope (%)          | N/A  |
|                                        | N/A                    | Painted X Walk1?      | No   | N/A                    | Painted X Walk2?            | No   |
|                                        |                        | X Walk 1 Direction    | To N |                        | X Walk 2 Direction          | To W |
|                                        |                        | X Walk 1 Width (in)   | N/A  |                        | X Walk 2 Width (in)         | N/A  |
|                                        |                        | X Walk 1 Slope (%)    | 4.2  |                        | X Walk 2 Slope (%)          | 1.4  |
|                                        |                        | X Walk 1 X Slope (%)  | 1.3  |                        | X Walk 2 X Slope (%)        | 4.5  |
|                                        | N/A                    | Ramp inside XWalk1?   | N/A  | N/A                    | Ramp inside XWalk2?         | N/A  |
|                                        |                        | Road Slope (%)        | 1.0  |                        | Clear Space?                | N/A  |
|                                        |                        | Road X Slope (%)      | 3.0  | N/A                    | Clear Space to XWalk (in)   | N/A  |
|                                        | N/A                    | Any Obstructions?     | N/A  | N/A                    | Storm Grate/Utility Hazard? | N/A  |
|                                        |                        | Obstruction Type      |      |                        | Storm Grate/Utility Type    |      |
|                                        |                        |                       | N/A  |                        |                             | N/A  |
|                                        |                        |                       |      | Yes                    | Surface Condition? (G/P)    | Good |
|                                        |                        |                       |      |                        |                             |      |