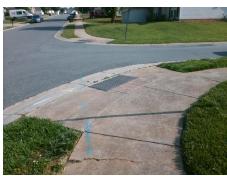

Remove & Replace Curb Ramp With Two New Directional Ramps or Equivalent.

Surveyor Notes:

N/A

PROW/ADA:

Not Found, R304.5.1

Total Cost: \$ 3200.00

| Field Measurements/Component Compnance |                        |                       |      |                        |                             |      |
|----------------------------------------|------------------------|-----------------------|------|------------------------|-----------------------------|------|
|                                        | Compliance Description |                       | Data | Compliance Description |                             | Data |
|                                        | N/A                    | Ramp Length (in)      | 47.5 | Yes                    | BlendTrans Slope (%)        | 3.9  |
|                                        | No                     | Ramp Width (in)       | 38.5 | Yes                    | BlendTrans XSlope (%)       | 1.1  |
|                                        | N/A                    | Flare Type LT         | N/A  | N/A                    | Flare Type RT               | N/A  |
|                                        | N/A                    | Flare Slope LT (%)    | N/A  | N/A                    | Flare Slope RT (%)          | N/A  |
|                                        | N/A                    | Flare Traversable LT? | N/A  | N/A                    | Flare Traversable RT?       | N/A  |
|                                        | N/A                    | Landing Length (in)   | N/A  | N/A                    | DWS Provided?               | N/A  |
|                                        | N/A                    | Landing Width (in)    | N/A  | N/A                    | DWS Contrast?               | N/A  |
|                                        | N/A                    | Landing Slope (%)     | N/A  | N/A                    | DWS Length (in)             | N/A  |
|                                        | N/A                    | Landing X Slope (%)   | N/A  | N/A                    | DWS Full Width?             | N/A  |
|                                        | N/A                    | Landing Curb? (Y/N)   | N/A  | N/A                    | DWS Offset (in)             | N/A  |
|                                        | N/A                    | Shared Landing?       | N/A  |                        |                             |      |
|                                        | N/A                    | Gutter Ponding?       | N/A  | N/A                    | Gutter Slope (%)            | N/A  |
|                                        | N/A                    | Gutter Lip Ht (in)    | N/A  | N/A                    | Gutter X Slope (%)          | N/A  |
|                                        | N/A                    | Painted X Walk1?      | No   | N/A                    | Painted X Walk2?            | No   |
|                                        |                        | X Walk 1 Direction    | To N |                        | X Walk 2 Direction          | To W |
|                                        |                        | X Walk 1 Width (in)   | N/A  |                        | X Walk 2 Width (in)         | N/A  |
|                                        |                        | X Walk 1 Slope (%)    | 4.2  |                        | X Walk 2 Slope (%)          | 1.4  |
|                                        |                        | X Walk 1 X Slope (%)  | 1.3  |                        | X Walk 2 X Slope (%)        | 4.5  |
|                                        | N/A                    | Ramp inside XWalk1?   | N/A  | N/A                    | Ramp inside XWalk2?         | N/A  |
|                                        |                        | Road Slope (%)        | 1.0  |                        | Clear Space?                | N/A  |
|                                        |                        | Road X Slope (%)      | 3.0  | N/A                    | Clear Space to XWalk (in)   | N/A  |
|                                        | N/A                    | Any Obstructions?     | N/A  | N/A                    | Storm Grate/Utility Hazard? | N/A  |
|                                        |                        | Obstruction Type      |      |                        | Storm Grate/Utility Type    |      |
|                                        |                        |                       | N/A  |                        |                             | N/A  |
|                                        |                        |                       |      | Yes                    | Surface Condition? (G/P)    | Good |
|                                        |                        |                       |      |                        |                             |      |