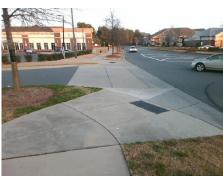

## Field Measurements/Component Compliance

Street 1 Name
Stop Condition-Street 2
Street 2 Name
Stop Condition-Street 1

STEELECROFT PY
None
ENTRANCE
StopSign

Possible Solutions:

Remove & Replace Curb Ramp With Two New Directional Ramps or Equivalent.

Surveyor Notes:

N/A

PROW/ADA:

Not Found, R304.5.1

Total Cost: \$ 3200.00

| Field Measurements/Component Compliance |                       |       |                        |                             |       |
|-----------------------------------------|-----------------------|-------|------------------------|-----------------------------|-------|
| Compliance Description                  |                       | Data  | Compliance Description |                             | Data  |
| N/A                                     | Ramp Length (in)      | 101.0 | Yes                    | Ramp Slope (%)              | 7.5   |
| No                                      | Ramp Width (in)       | 42.0  | Yes                    | Ramp XSlope (%)             | 1.9   |
| N/A                                     | Flare Type LT         | N/A   | N/A                    | Flare Type RT               | N/A   |
| N/A                                     | Flare Slope LT (%)    | N/A   | N/A                    | Flare Slope RT (%)          | N/A   |
| N/A                                     | Flare Traversable LT? | N/A   | N/A                    | Flare Traversable RT?       | N/A   |
| N/A                                     | Landing Length (in)   | N/A   | N/A                    | DWS Provided?               | N/A   |
| N/A                                     | Landing Width (in)    | N/A   | N/A                    | DWS Contrast?               | N/A   |
| N/A                                     | Landing Slope (%)     | N/A   | N/A                    | DWS Length (in)             | N/A   |
| N/A                                     | Landing X Slope (%)   | N/A   | N/A                    | DWS Full Width?             | N/A   |
| N/A                                     | Landing Curb? (Y/N)   | N/A   | N/A                    | DWS Offset (in)             | N/A   |
| N/A                                     | Shared Landing?       | N/A   |                        |                             |       |
| N/A                                     | Gutter Ponding?       | N/A   | N/A                    | Gutter Slope (%)            | N/A   |
| N/A                                     | Gutter Lip Ht (in)    | N/A   | N/A                    | Gutter X Slope (%)          | N/A   |
| N/A                                     | Painted X Walk1?      | No    | N/A                    | Painted X Walk2?            | No    |
|                                         | X Walk 1 Direction    | To NE |                        | X Walk 2 Direction          | To NW |
| N/A                                     | X Walk 1 Width (in)   | N/A   | N/A                    | X Walk 2 Width (in)         | N/A   |
|                                         | X Walk 1 Slope (%)    | 2.3   |                        | X Walk 2 Slope (%)          | 0.4   |
|                                         | X Walk 1 X Slope (%)  | 2.1   |                        | X Walk 2 X Slope (%)        | 2.2   |
| N/A                                     | Ramp inside XWalk1?   | N/A   | N/A                    | Ramp inside XWalk2?         | N/A   |
|                                         | Road Slope (%)        | 1.6   | N/A                    | Clear Space?                | N/A   |
|                                         | Road X Slope (%)      | 2.8   | N/A                    | Clear Space to XWalk (in)   | N/A   |
| N/A                                     | Any Obstructions?     | N/A   | N/A                    | Storm Grate/Utility Hazard? | N/A   |
|                                         | Obstruction Type      |       | l                      | Storm Grate/Utility Type    |       |
|                                         |                       | N/A   |                        |                             | N/A   |
|                                         |                       |       | Yes                    | Surface Condition? (G/P)    | Good  |