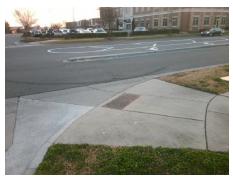

## Field Measurements/Component Compliance

Street 1 Name
Stop Condition-Street 2
Street 2 Name
Stop Condition-Street 1

STEELECROFT PY
None
ENTRANCE
StopSign

Possible Solutions:

Remove & Replace Curb Ramp With Two New Directional Ramps or Equivalent.

Surveyor Notes:

N/A

PROW/ADA:

Not Found, R304.5.1

Total Cost: \$ 3200.00

| Field Measurements/Component Compliance |                       |       |                        |                             |       |
|-----------------------------------------|-----------------------|-------|------------------------|-----------------------------|-------|
| Compliance Description                  |                       | Data  | Compliance Description |                             | Data  |
| N/A                                     | Ramp Length (in)      | 101.0 | Yes                    | Ramp Slope (%)              | 7.5   |
| No                                      | Ramp Width (in)       | 42.0  | Yes                    | Ramp XSlope (%)             | 1.9   |
| N/A                                     | Flare Type LT         | N/A   | N/A                    | Flare Type RT               | N/A   |
| N/A                                     | Flare Slope LT (%)    | N/A   | N/A                    | Flare Slope RT (%)          | N/A   |
| N/A                                     | Flare Traversable LT? | N/A   | N/A                    | Flare Traversable RT?       | N/A   |
| N/A                                     | Landing Length (in)   | N/A   | N/A                    | DWS Provided?               | N/A   |
| N/A                                     | Landing Width (in)    | N/A   | N/A                    | DWS Contrast?               | N/A   |
| N/A                                     | Landing Slope (%)     | N/A   | N/A                    | DWS Length (in)             | N/A   |
| N/A                                     | Landing X Slope (%)   | N/A   | N/A                    | DWS Full Width?             | N/A   |
| N/A                                     | Landing Curb? (Y/N)   | N/A   | N/A                    | DWS Offset (in)             | N/A   |
| N/A                                     | Shared Landing?       | N/A   |                        |                             |       |
| N/A                                     | Gutter Ponding?       | N/A   | N/A                    | Gutter Slope (%)            | N/A   |
| N/A                                     | Gutter Lip Ht (in)    | N/A   | N/A                    | Gutter X Slope (%)          | N/A   |
| N/A                                     | Painted X Walk1?      | No    | N/A                    | Painted X Walk2?            | No    |
|                                         | X Walk 1 Direction    | To NE |                        | X Walk 2 Direction          | To NW |
| N/A                                     | X Walk 1 Width (in)   | N/A   | N/A                    | X Walk 2 Width (in)         | N/A   |
|                                         | X Walk 1 Slope (%)    | 2.3   |                        | X Walk 2 Slope (%)          | 0.4   |
|                                         | X Walk 1 X Slope (%)  | 2.1   |                        | X Walk 2 X Slope (%)        | 2.2   |
| N/A                                     | Ramp inside XWalk1?   | N/A   | N/A                    | Ramp inside XWalk2?         | N/A   |
|                                         | Road Slope (%)        | 1.6   | N/A                    | Clear Space?                | N/A   |
|                                         | Road X Slope (%)      | 2.8   | N/A                    | Clear Space to XWalk (in)   | N/A   |
| N/A                                     | Any Obstructions?     | N/A   | N/A                    | Storm Grate/Utility Hazard? | N/A   |
|                                         | Obstruction Type      |       | l                      | Storm Grate/Utility Type    |       |
|                                         |                       | N/A   |                        |                             | N/A   |
|                                         |                       |       | Yes                    | Surface Condition? (G/P)    | Good  |