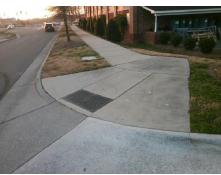

## Field Measurements/Component Compliance

Street 1 Name
Stop Condition-Street 2
Street 2 Name
Stop Condition-Street 1

STEELECROFT PY
None
ENTRANCE
StopSign

Possible Solutions:

Remove & Replace Curb Ramp With Two New Directional Ramps or Equivalent.

Surveyor Notes:

N/A

PROW/ADA:

Not Found, R304.5.1

Total Cost: \$ 3200.00

| Field Measurements/Component Compliance |                       |       |                        |                             |       |
|-----------------------------------------|-----------------------|-------|------------------------|-----------------------------|-------|
| Compliance Description                  |                       | Data  | Compliance Description |                             | Data  |
| N/A                                     | Ramp Length (in)      | 101.0 | Yes                    | Ramp Slope (%)              | 7.5   |
| No                                      | Ramp Width (in)       | 42.0  | Yes                    | Ramp XSlope (%)             | 1.9   |
| N/A                                     | Flare Type LT         | N/A   | N/A                    | Flare Type RT               | N/A   |
| N/A                                     | Flare Slope LT (%)    | N/A   | N/A                    | Flare Slope RT (%)          | N/A   |
| N/A                                     | Flare Traversable LT? | N/A   | N/A                    | Flare Traversable RT?       | N/A   |
| N/A                                     | Landing Length (in)   | N/A   | N/A                    | DWS Provided?               | N/A   |
| N/A                                     | Landing Width (in)    | N/A   | N/A                    | DWS Contrast?               | N/A   |
| N/A                                     | Landing Slope (%)     | N/A   | N/A                    | DWS Length (in)             | N/A   |
| N/A                                     | Landing X Slope (%)   | N/A   | N/A                    | DWS Full Width?             | N/A   |
| N/A                                     | Landing Curb? (Y/N)   | N/A   | N/A                    | DWS Offset (in)             | N/A   |
| N/A                                     | Shared Landing?       | N/A   |                        |                             |       |
| N/A                                     | Gutter Ponding?       | N/A   | N/A                    | Gutter Slope (%)            | N/A   |
| N/A                                     | Gutter Lip Ht (in)    | N/A   | N/A                    | Gutter X Slope (%)          | N/A   |
| N/A                                     | Painted X Walk1?      | No    | N/A                    | Painted X Walk2?            | No    |
|                                         | X Walk 1 Direction    | To NE |                        | X Walk 2 Direction          | To NW |
| N/A                                     | X Walk 1 Width (in)   | N/A   | N/A                    | X Walk 2 Width (in)         | N/A   |
|                                         | X Walk 1 Slope (%)    | 2.3   |                        | X Walk 2 Slope (%)          | 0.4   |
|                                         | X Walk 1 X Slope (%)  | 2.1   |                        | X Walk 2 X Slope (%)        | 2.2   |
| N/A                                     | Ramp inside XWalk1?   | N/A   | N/A                    | Ramp inside XWalk2?         | N/A   |
|                                         | Road Slope (%)        | 1.6   | N/A                    | Clear Space?                | N/A   |
|                                         | Road X Slope (%)      | 2.8   | N/A                    | Clear Space to XWalk (in)   | N/A   |
| N/A                                     | Any Obstructions?     | N/A   | N/A                    | Storm Grate/Utility Hazard? | N/A   |
|                                         | Obstruction Type      |       | l                      | Storm Grate/Utility Type    |       |
|                                         |                       | N/A   |                        |                             | N/A   |
|                                         |                       |       | Yes                    | Surface Condition? (G/P)    | Good  |