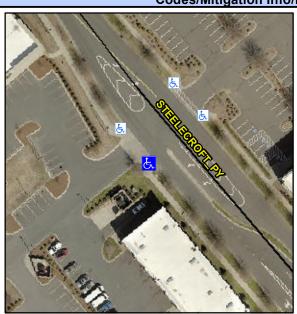

## Access Compliance Report Public Rights-of-Way (Curb Ramps)

Intersection ID: 10038838 Main Street: STEELECROFT\_PY Cross Street: N/A Location: SW

ADA ID: 8910D7F4414A Ramp Type: PerpDiag Initial Pass/Fail: Fail Overall Compliance: No Severity Score: 8.75

## Field Measurements/Component Compliance

Street 1 Name
Stop Condition-Street 2
Street 2 Name
Stop Condition-Street 1

STEELECROFT PY
None
ENTRANCE
StopSign

Possible Solutions:

Remove & Replace Curb Ramp With Two New Directional Ramps or Equivalent.