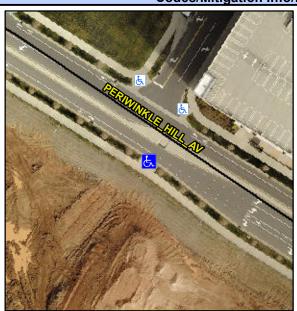

## Access Compliance Report Public Rights-of-Way (Curb Ramps)

Intersection ID: N/A Main Street: PERWINKLE\_HILL\_CT Cross Street: N/A Location: S

ADA ID: 8911A69C7DF5 Ramp Type: Perp Initial Pass/Fail: Fail Overall Compliance: No Severity Score: 25

## Field Measurements/Component Compliance

Street 1 Name PERIWINKLE HILL CT
Stop Condition-Street 2 None
Street 2 Name N/A
Stop Condition-Street 1 N/A

Possible Solutions:

Remove & Replace Entire Ramp.

No.

No.

Surveyor Notes:

N/A

No.

PROW/ADA:

Not Found, R304.5.3

Total Cost: \$ 1850.00

| Field Measurements/Component Compliance |                       |       |                        |                             |      |
|-----------------------------------------|-----------------------|-------|------------------------|-----------------------------|------|
| Compliance Description                  |                       | Data  | Compliance Description |                             | Data |
| N/A                                     | Ramp Length (in)      | 94.0  | Yes                    | Ramp Slope (%)              | 7.2  |
| Yes                                     | Ramp Width (in)       | 60.0  | No                     | Ramp XSlope (%)             | 7.8  |
| N/A                                     | Flare Type LT         | N/A   | N/A                    | Flare Type RT               | N/A  |
| N/A                                     | Flare Slope LT (%)    | N/A   | N/A                    | Flare Slope RT (%)          | N/A  |
| N/A                                     | Flare Traversable LT? | N/A   | N/A                    | Flare Traversable RT?       | N/A  |
| N/A                                     | Landing Length (in)   | N/A   | N/A                    | DWS Provided?               | N/A  |
| N/A                                     | Landing Width (in)    | N/A   | N/A                    | DWS Contrast?               | N/A  |
| N/A                                     | Landing Slope (%)     | N/A   | N/A                    | DWS Length (in)             | N/A  |
| N/A                                     | Landing X Slope (%)   | N/A   | N/A                    | DWS Full Width?             | N/A  |
| N/A                                     | Landing Curb? (Y/N)   | N/A   | N/A                    | DWS Offset (in)             | N/A  |
| N/A                                     | Shared Landing?       | N/A   |                        |                             |      |
| N/A                                     | Gutter Ponding?       | N/A   | N/A                    | Gutter Slope (%)            | N/A  |
| N/A                                     | Gutter Lip Ht (in)    | N/A   | N/A                    | Gutter X Slope (%)          | N/A  |
| N/A                                     | Painted X Walk1?      | No    | N/A                    | Painted X Walk2?            | N/A  |
|                                         | X Walk 1 Direction    | To NE |                        | X Walk 2 Direction          | N/A  |
| N/A                                     | X Walk 1 Width (in)   | N/A   | N/A                    | X Walk 2 Width (in)         | N/A  |
|                                         | X Walk 1 Slope (%)    | 2.4   |                        | X Walk 2 Slope (%)          | N/A  |
|                                         | X Walk 1 X Slope (%)  | 4.3   |                        | X Walk 2 X Slope (%)        | N/A  |
| N/A                                     | Ramp inside XWalk1?   | N/A   | N/A                    | Ramp inside XWalk2?         | N/A  |
|                                         | Road Slope (%)        | N/A   | N/A                    | Clear Space?                | N/A  |
|                                         | Road X Slope (%)      | N/A   | N/A                    | Clear Space to XWalk (in)   | N/A  |
| N/A                                     | Any Obstructions?     | N/A   | N/A                    | Storm Grate/Utility Hazard? | N/A  |
|                                         | Obstruction Type      |       |                        | Storm Grate/Utility Type    |      |
|                                         |                       | N/A   |                        |                             | N/A  |
|                                         |                       |       | Yes                    | Surface Condition? (G/P)    | Good |
|                                         |                       |       |                        |                             |      |