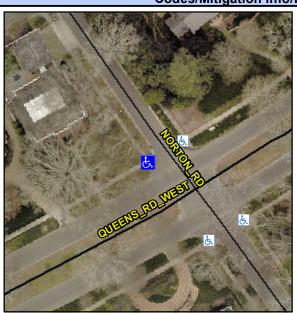

## **Access Compliance Report Public Rights-of-Way** (Curb Ramps)

Intersection ID: 15849 Main Street: NORTON\_RD **Cross Street: QUEENS RD WEST** Location: NW ADA ID: 8913564B36FF Ramp Type: PerpDiag Initial Pass/Fail: Fail **Overall Compliance: No Severity Score:** 10

**Codes/Mitigation Info/Possible Solution** 

Street 1 Name Stop Condition-Street 2 Street 2 Name Stop Condition-Street 1 **QUEENS RD WEST** None **NORTON RD** StopSign

Possible Solutions: Remove & Replace Curb Ramp With Two New Directional Ramps or Equivalent. Surveyor Notes: N/A PROW/ADA: Not Found, R304.5.1, R304.5.3