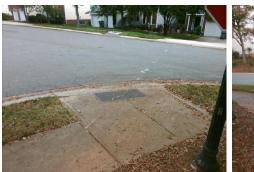

## Access Compliance Report Public Rights-of-Way (Curb Ramps)

| Intersection ID: 12650                  | Main Street: DUNHILL_DR |                             |         | Cross Street: SABLEWOOD_DR                     |                       |       |                    | Location:                   | S   |  |
|-----------------------------------------|-------------------------|-----------------------------|---------|------------------------------------------------|-----------------------|-------|--------------------|-----------------------------|-----|--|
| ADA ID: 8919718D077B                    | Ramp Type: BlendTrans1  |                             |         | Initial Pass/Fail: Fail Overall Compliance: No |                       |       |                    | o Severity Score:           | 25  |  |
| Codes/Mitigation Info/Possible Solution |                         |                             |         | Field Measurements/Component Compliance        |                       |       |                    |                             |     |  |
|                                         |                         | Possible Solutions:         |         |                                                |                       |       | liance Description | Data                        |     |  |
|                                         |                         | Remove & Replace Curb Ram   | n With  | N/A                                            | Ramp Length (in)      | 92.5  | Yes                | BlendTrans Slope (%)        | 4.7 |  |
|                                         |                         | Two New Directional Ramps o |         | Yes                                            | Ramp Width (in)       | 85.0  | No                 | BlendTrans XSlope (%)       | 8.1 |  |
|                                         |                         | Equivalent.                 |         | N/A                                            | Flare Type LT         | N/A   | N/A                | Flare Type RT               | N/A |  |
|                                         |                         |                             |         | N/A                                            | Flare Slope LT (%)    | N/A   | N/A                | Flare Slope RT (%)          | N/A |  |
|                                         |                         |                             |         | N/A                                            | Flare Traversable LT? | N/A   | N/A                | Flare Traversable RT?       | N/A |  |
|                                         |                         |                             |         | N/A                                            | Landing Length (in)   | N/A   | N/A                | DWS Provided?               | N/A |  |
|                                         | 17                      | Surveyor Notes:             |         | N/A                                            | Landing Width (in)    | N/A   | N/A                | DWS Contrast?               | N/A |  |
|                                         |                         | NO LT SW                    |         | N/A                                            | Landing Slope (%)     | N/A   | N/A                | DWS Length (in)             | N/A |  |
|                                         | Nº A                    |                             |         | N/A                                            | Landing X Slope (%)   | N/A   | N/A                | DWS Full Width?             | N/A |  |
|                                         |                         |                             | N/A     | Landing Curb? (Y/N)                            | N/A                   | N/A   | DWS Offset (in)    | N/A                         |     |  |
|                                         |                         |                             |         | N/A                                            | Shared Landing?       | N/A   |                    |                             |     |  |
|                                         |                         | PROW/ADA:                   |         | N/A                                            | Gutter Ponding?       | N/A   | N/A                | Gutter Slope (%)            | N/A |  |
|                                         |                         | Not Found, R304.5.3         |         | N/A                                            | Gutter Lip Ht (in)    | N/A   | N/A                | Gutter X Slope (%)          | N/A |  |
|                                         |                         |                             |         | N/A                                            | Painted X Walk1?      | No    | N/A                | Painted X Walk2?            | N/A |  |
|                                         |                         |                             |         |                                                | X Walk 1 Direction    | To NE |                    | X Walk 2 Direction          | N/A |  |
|                                         |                         |                             |         |                                                | X Walk 1 Width (in)   | N/A   |                    | X Walk 2 Width (in)         | N/A |  |
| Street 1 Name SABLE                     | EWOOD DR                | -                           |         |                                                | X Walk 1 Slope (%)    | 1.6   |                    | X Walk 2 Slope (%)          | N/A |  |
| Stop Condition-Street 1                 | StopSign                |                             |         |                                                | X Walk 1 X Slope (%)  | 5.7   |                    | X Walk 2 X Slope (%)        | N/A |  |
| Street 2 Name                           | N/A                     |                             |         | N/A                                            | Ramp inside XWalk1?   | N/A   | N/A                | Ramp inside XWalk2?         | N/A |  |
| Stop Condition-Street 2                 | N/A                     |                             |         |                                                | Road Slope (%)        | 5.7   |                    | Clear Space?                | N/A |  |
|                                         |                         |                             |         |                                                | Road X Slope (%)      | 1.6   | N/A                | Clear Space to XWalk (in)   | N/A |  |
|                                         |                         |                             |         | N/A                                            | Any Obstructions?     | N/A   | N/A                | Storm Grate/Utility Hazard? | N/A |  |
|                                         |                         | Total Cost: \$              | 3200.00 |                                                | Obstruction Type      |       |                    | Storm Grate/Utility Type    |     |  |
|                                         |                         |                             |         |                                                |                       | N/A   |                    |                             | N/A |  |