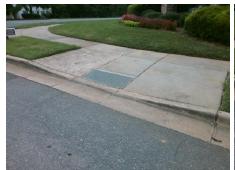

## Field Measurements/Component Compliance

Street 1 Name FIRST RUN CT
Stop Condition-Street 2 StopSign
Street 2 Name N/A
Stop Condition-Street 1 N/A

Possible Solutions:

Remove & Replace Entire Ramp.

Surveyor Notes:

N/A

PROW/ADA:

R304.2.2, R304.5.3

Total Cost: \$ 1850.00

| Field Measurements/Component Compliance |      |                       |       |      |                             |      |
|-----------------------------------------|------|-----------------------|-------|------|-----------------------------|------|
|                                         | Comp | liance Description    | Data  | Comp | liance Description          | Data |
|                                         | N/A  | Ramp Length (in)      | 84.5  | No   | Ramp Slope (%)              | 8.8  |
|                                         | Yes  | Ramp Width (in)       | 48.0  | No   | Ramp XSlope (%)             | 3.0  |
|                                         | N/A  | Flare Type LT         | N/A   | N/A  | Flare Type RT               | N/A  |
|                                         | N/A  | Flare Slope LT (%)    | N/A   | N/A  | Flare Slope RT (%)          | N/A  |
|                                         | N/A  | Flare Traversable LT? | N/A   | N/A  | Flare Traversable RT?       | N/A  |
|                                         | N/A  | Landing Length (in)   | N/A   | N/A  | DWS Provided?               | N/A  |
|                                         | N/A  | Landing Width (in)    | N/A   | N/A  | DWS Contrast?               | N/A  |
|                                         | N/A  | Landing Slope (%)     | N/A   | N/A  | DWS Length (in)             | N/A  |
|                                         | N/A  | Landing X Slope (%)   | N/A   | N/A  | DWS Full Width?             | N/A  |
|                                         | N/A  | Landing Curb? (Y/N)   | N/A   | N/A  | DWS Offset (in)             | N/A  |
|                                         | N/A  | Shared Landing?       | N/A   |      |                             |      |
|                                         | N/A  | Gutter Ponding?       | N/A   | N/A  | Gutter Slope (%)            | N/A  |
|                                         | N/A  | Gutter Lip Ht (in)    | N/A   | N/A  | Gutter X Slope (%)          | N/A  |
|                                         | N/A  | Painted X Walk1?      | No    | N/A  | Painted X Walk2?            | N/A  |
|                                         |      | X Walk 1 Direction    | To NE |      | X Walk 2 Direction          | N/A  |
|                                         | N/A  | X Walk 1 Width (in)   | N/A   | N/A  | X Walk 2 Width (in)         | N/A  |
|                                         |      | X Walk 1 Slope (%)    | 2.9   |      | X Walk 2 Slope (%)          | N/A  |
|                                         |      | X Walk 1 X Slope (%)  | 5.1   |      | X Walk 2 X Slope (%)        | N/A  |
|                                         | N/A  | Ramp inside XWalk1?   | N/A   | N/A  | Ramp inside XWalk2?         | N/A  |
|                                         |      | Road Slope (%)        | N/A   | N/A  | Clear Space?                | N/A  |
|                                         |      | Road X Slope (%)      | N/A   | N/A  | Clear Space to XWalk (in)   | N/A  |
|                                         | N/A  | Any Obstructions?     | N/A   | N/A  | Storm Grate/Utility Hazard? | N/A  |
|                                         |      | Obstruction Type      |       |      | Storm Grate/Utility Type    |      |
|                                         |      |                       | N/A   |      |                             | N/A  |
|                                         |      |                       |       | Yes  | Surface Condition? (G/P)    | Good |
| _                                       |      |                       |       |      |                             |      |