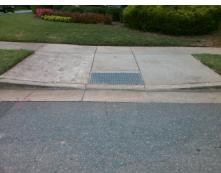

## Field Measurements/Component Compliance

Street 1 Name FIRST RUN CT
Stop Condition-Street 2 StopSign
Street 2 Name N/A
Stop Condition-Street 1 N/A

Possible Solutions:

Remove & Replace Entire Ramp.

Surveyor Notes:

N/A

PROW/ADA:

R304.2.2, R304.5.3

Total Cost: \$ 1850.00

| Field Measurements/Component Compliance |      |                       |       |      |                             |      |
|-----------------------------------------|------|-----------------------|-------|------|-----------------------------|------|
|                                         | Comp | liance Description    | Data  | Comp | liance Description          | Data |
|                                         | N/A  | Ramp Length (in)      | 84.5  | No   | Ramp Slope (%)              | 8.8  |
|                                         | Yes  | Ramp Width (in)       | 48.0  | No   | Ramp XSlope (%)             | 3.0  |
|                                         | N/A  | Flare Type LT         | N/A   | N/A  | Flare Type RT               | N/A  |
|                                         | N/A  | Flare Slope LT (%)    | N/A   | N/A  | Flare Slope RT (%)          | N/A  |
|                                         | N/A  | Flare Traversable LT? | N/A   | N/A  | Flare Traversable RT?       | N/A  |
|                                         | N/A  | Landing Length (in)   | N/A   | N/A  | DWS Provided?               | N/A  |
|                                         | N/A  | Landing Width (in)    | N/A   | N/A  | DWS Contrast?               | N/A  |
|                                         | N/A  | Landing Slope (%)     | N/A   | N/A  | DWS Length (in)             | N/A  |
|                                         | N/A  | Landing X Slope (%)   | N/A   | N/A  | DWS Full Width?             | N/A  |
|                                         | N/A  | Landing Curb? (Y/N)   | N/A   | N/A  | DWS Offset (in)             | N/A  |
|                                         | N/A  | Shared Landing?       | N/A   |      |                             |      |
|                                         | N/A  | Gutter Ponding?       | N/A   | N/A  | Gutter Slope (%)            | N/A  |
|                                         | N/A  | Gutter Lip Ht (in)    | N/A   | N/A  | Gutter X Slope (%)          | N/A  |
|                                         | N/A  | Painted X Walk1?      | No    | N/A  | Painted X Walk2?            | N/A  |
|                                         |      | X Walk 1 Direction    | To NE |      | X Walk 2 Direction          | N/A  |
|                                         | N/A  | X Walk 1 Width (in)   | N/A   | N/A  | X Walk 2 Width (in)         | N/A  |
|                                         |      | X Walk 1 Slope (%)    | 2.9   |      | X Walk 2 Slope (%)          | N/A  |
|                                         |      | X Walk 1 X Slope (%)  | 5.1   |      | X Walk 2 X Slope (%)        | N/A  |
|                                         | N/A  | Ramp inside XWalk1?   | N/A   | N/A  | Ramp inside XWalk2?         | N/A  |
|                                         |      | Road Slope (%)        | N/A   | N/A  | Clear Space?                | N/A  |
|                                         |      | Road X Slope (%)      | N/A   | N/A  | Clear Space to XWalk (in)   | N/A  |
|                                         | N/A  | Any Obstructions?     | N/A   | N/A  | Storm Grate/Utility Hazard? | N/A  |
|                                         |      | Obstruction Type      |       |      | Storm Grate/Utility Type    |      |
|                                         |      |                       | N/A   |      |                             | N/A  |
|                                         |      |                       |       | Yes  | Surface Condition? (G/P)    | Good |
| _                                       |      |                       |       |      |                             |      |