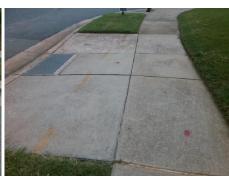

## Field Measurements/Component Compliance

Street 1 Name FIRST RUN CT
Stop Condition-Street 2 StopSign
Street 2 Name N/A
Stop Condition-Street 1 N/A

Possible Solutions:

Remove & Replace Entire Ramp.

Surveyor Notes:

N/A

PROW/ADA:

R304.2.2, R304.5.3

Total Cost: \$ 1850.00

| Field Measurements/Component Compliance |      |                       |       |      |                             |      |
|-----------------------------------------|------|-----------------------|-------|------|-----------------------------|------|
|                                         | Comp | liance Description    | Data  | Comp | liance Description          | Data |
|                                         | N/A  | Ramp Length (in)      | 84.5  | No   | Ramp Slope (%)              | 8.8  |
|                                         | Yes  | Ramp Width (in)       | 48.0  | No   | Ramp XSlope (%)             | 3.0  |
|                                         | N/A  | Flare Type LT         | N/A   | N/A  | Flare Type RT               | N/A  |
|                                         | N/A  | Flare Slope LT (%)    | N/A   | N/A  | Flare Slope RT (%)          | N/A  |
|                                         | N/A  | Flare Traversable LT? | N/A   | N/A  | Flare Traversable RT?       | N/A  |
|                                         | N/A  | Landing Length (in)   | N/A   | N/A  | DWS Provided?               | N/A  |
|                                         | N/A  | Landing Width (in)    | N/A   | N/A  | DWS Contrast?               | N/A  |
|                                         | N/A  | Landing Slope (%)     | N/A   | N/A  | DWS Length (in)             | N/A  |
|                                         | N/A  | Landing X Slope (%)   | N/A   | N/A  | DWS Full Width?             | N/A  |
|                                         | N/A  | Landing Curb? (Y/N)   | N/A   | N/A  | DWS Offset (in)             | N/A  |
|                                         | N/A  | Shared Landing?       | N/A   |      |                             |      |
|                                         | N/A  | Gutter Ponding?       | N/A   | N/A  | Gutter Slope (%)            | N/A  |
|                                         | N/A  | Gutter Lip Ht (in)    | N/A   | N/A  | Gutter X Slope (%)          | N/A  |
|                                         | N/A  | Painted X Walk1?      | No    | N/A  | Painted X Walk2?            | N/A  |
|                                         |      | X Walk 1 Direction    | To NE |      | X Walk 2 Direction          | N/A  |
|                                         | N/A  | X Walk 1 Width (in)   | N/A   | N/A  | X Walk 2 Width (in)         | N/A  |
|                                         |      | X Walk 1 Slope (%)    | 2.9   |      | X Walk 2 Slope (%)          | N/A  |
|                                         |      | X Walk 1 X Slope (%)  | 5.1   |      | X Walk 2 X Slope (%)        | N/A  |
|                                         | N/A  | Ramp inside XWalk1?   | N/A   | N/A  | Ramp inside XWalk2?         | N/A  |
|                                         |      | Road Slope (%)        | N/A   | N/A  | Clear Space?                | N/A  |
|                                         |      | Road X Slope (%)      | N/A   | N/A  | Clear Space to XWalk (in)   | N/A  |
|                                         | N/A  | Any Obstructions?     | N/A   | N/A  | Storm Grate/Utility Hazard? | N/A  |
|                                         |      | Obstruction Type      |       |      | Storm Grate/Utility Type    |      |
|                                         |      |                       | N/A   |      |                             | N/A  |
|                                         |      |                       |       | Yes  | Surface Condition? (G/P)    | Good |
| _                                       |      |                       |       |      |                             |      |