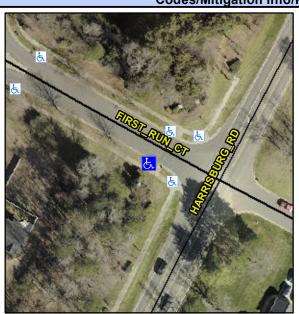

## Access Compliance Report Public Rights-of-Way (Curb Ramps)

Intersection ID: 12280 Main Street: FIRST\_RUN\_CT Cross Street: HARRISBURG\_RD Location: W

ADA ID: 891C0F8A381F Ramp Type: Perp Initial Pass/Fail: Fail Overall Compliance: No Severity Score: 13.75

## Field Measurements/Component Compliance

Street 1 Name FIRST RUN CT
Stop Condition-Street 2 StopSign
Street 2 Name N/A
Stop Condition-Street 1 N/A

Possible Solutions:

Remove & Replace Entire Ramp.

Surveyor Notes: