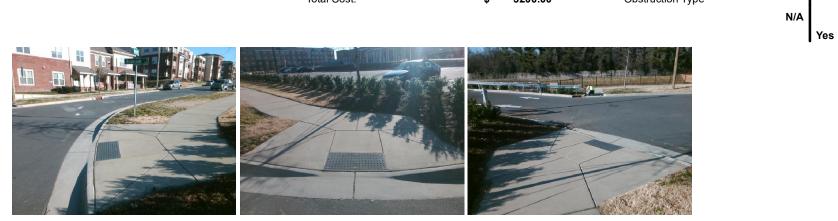

## Access Compliance Report Public Rights-of-Way (Curb Ramps)

| Intersection ID: N/A Main Street: BROOKSVALE_ST Cross Street: BURNETTE_AV         | Location: SE                         |
|-----------------------------------------------------------------------------------|--------------------------------------|
|                                                                                   |                                      |
| ADA ID: 891C973B711A Ramp Type: PerpDiag Initial Pass/Fail: Fail Overall Complian | nce: No Severity Score: 46.25        |
| Codes/Mitigation Info/Possible Solution Field Measurements/C                      | Component Compliance                 |
| Possible Solutions: Compliance Description Data                                   | Compliance Description Data          |
| Remove & Replace Curb Ramp With N/A Ramp Length (in) 74.0                         | No Ramp Slope (%) 9.0                |
| Two New Directional Ramps or No Ramp Width (in) 47.5                              | <b>No</b> Ramp XSlope (%) <b>8.4</b> |
| Equivalent. N/A Flare Type LT N/A                                                 |                                      |
| N/A Flare Slope LT (%) N/A                                                        |                                      |
| N/A Flare Traversable LT? N/A                                                     |                                      |
| N/A Landing Length (in) N/A                                                       |                                      |
| Surveyor Notes: N/A Landing Width (in) N/A                                        |                                      |
| 人 N/A Landing Slope (%) N/A                                                       |                                      |
| N/A Landing X Slope (%) N/A                                                       | 5 ( )                                |
| N/A Landing Curb? (Y/N) N/A                                                       |                                      |
| N/A Earling Curb (1/N) N/A   N/A Shared Landing? N/A                              | ( )                                  |
| PROW/ADA: N/A Gutter Ponding? N/A                                                 |                                      |
|                                                                                   | - 1 ( )                              |
| Not Found, R304.5.1, R304.2.2, N/A Gutter Lip Ht (in) N/A                         | - 1 ( )                              |
| R304.5.3 N/A Painted X Walk1? No                                                  |                                      |
| X Walk 1 Direction To NW                                                          |                                      |
| N/A X Walk 1 Width (in) N/A                                                       | N/A X Walk 2 Width (in) N/A          |
| Street 1 NameBURNETTE AVX Walk 1 Slope (%)0.7                                     | X Walk 2 Slope (%) 1.5               |
| Stop Condition-Street 2StopSignX Walk 1 X Slope (%)4.3                            | X Walk 2 X Slope (%) 3.2             |
| Street 2 Name BROOKSVALE ST N/A Ramp inside XWalk1? N/A                           | N/A Ramp inside XWalk2? N/A          |
| Stop Condition-Street 1NoneRoad Slope (%)5.9                                      | N/A Clear Space? N/A                 |
| Road X Slope (%) 0.7                                                              | N/A Clear Space to XWalk (in) N/A    |
| N/A Any Obstructions? N/A                                                         | N/A Storm Grate/Utility Hazard? N/A  |
| Total Cost: \$ 3200.00 Obstruction Type                                           | Storm Grate/Utility Type             |
| N/A                                                                               | N/A                                  |