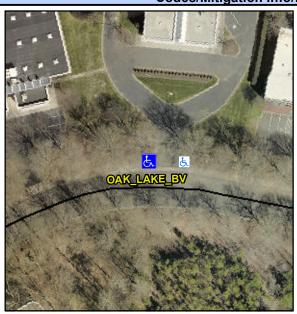

Intersection ID: 10033236 Main Street: OAK\_LAKE\_BV Cross Street: N/A Location: W

ADA ID: 891D889F9F0A Ramp Type: PerpDiag Initial Pass/Fail: Pass Overall Compliance: No Severity Score: 27.5

Compliance Description

## Field Measurements/Component Compliance

Compliance Description

Storm Grate/Utility Type

Surface Condition? (G/P)

Data

N/A

Yes

Street 1 Name OAK LAKE BV
Stop Condition-Street 2 None
Street 2 Name ENTRANCE
Stop Condition-Street 1 StopSign